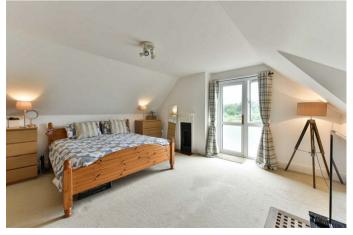

The master bedroom has impressive measurements of 15'11" x 15'11" with a Juliet balcony and a walk-in wardrobe negating the need for additional wardrobe space in the bedroom making it feel even larger and there is a separate snug next door that is currently used as home office.