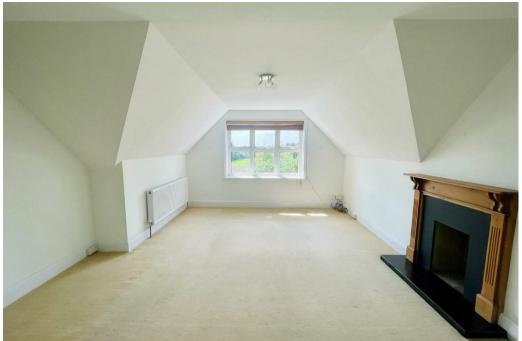

The second bedroom is even larger and measures 16'5'x 16"1 which can also be used as a reception room.

The property enjoys a West facing, private garden measuring over 53' x 32' and there is allocated residents parking.