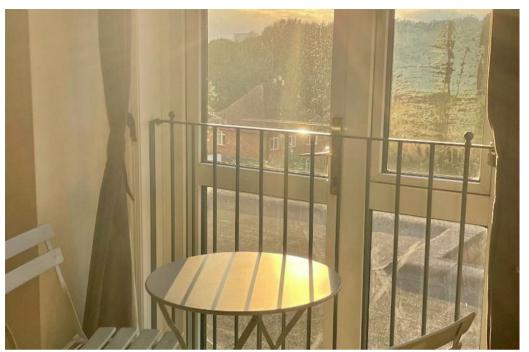

The master bedroom has impressive measurements of 15'11" x 15'11" with a Juliet balcony and a walk-in wardrobe negating the need for additional wardrobe space in the bedroom making it feel even larger and there is a separate snug next door that is currently used as home office.