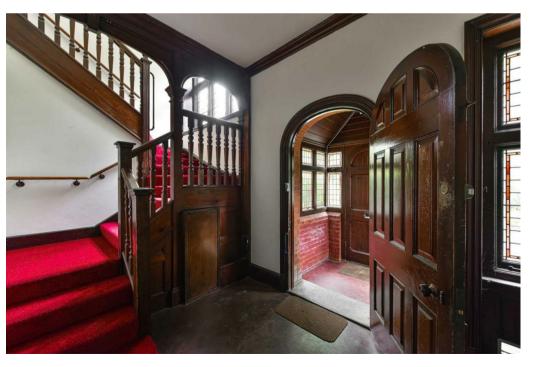

Accessed via the original stately entrance hall of the building that provides the ultimate first impression, this spacious period apartment boasts 1055 Sq. Ft of accommodation with a spacious open plan fully fitted kitchen, lounge with separate dining area and a large window providing glorious suburban views over the surrounding area and rooftops.