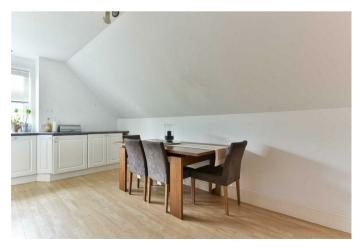

Accessed via the original stately entrance hall of the building that provides the ultimate first impression, this spacious period apartment boasts 1055 Sq. Ft of accommodation with a spacious open plan fully fitted kitchen, lounge with separate dining area and a large window providing glorious suburban views over the surrounding area and rooftops.