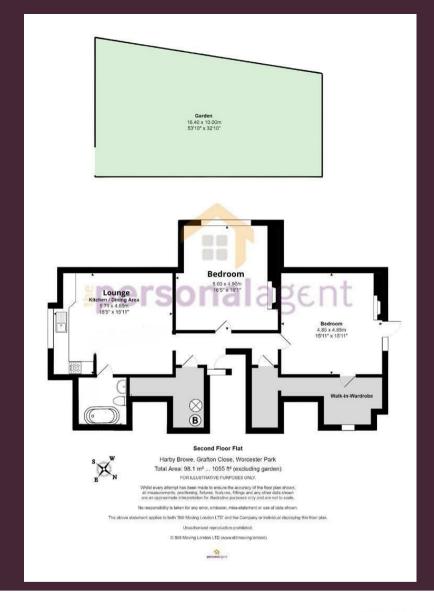

Accessed via the original stately entrance hall of the building that provides the ultimate first impression, this spacious period apartment boasts 1055 Sq. Ft of accommodation with a spacious open plan fully fitted kitchen, lounge with separate dining area and a large window providing glorious suburban views over the surrounding area and rooftops.

The master bedroom has impressive measurements of 15'11" x 15'11" with a Juliet balcony and a walk-in wardrobe negating the need for additional wardrobe space in the bedroom making it feel even larger and there is a separate snug next door that is currently used as home office.

The second bedroom is even larger and measures 16'5'x 16"1 which can also be used as a reception room.

The property enjoys a West facing, private garden measuring over 53' x 32' and there is allocated residents parking.

Tenure: Share of Freehold

Underlying unexpired lease term: 933 years

Council tax band 'D'
Ground Rent: Peppercorn

Service Charge: £1800 per annum

**EPSOM OFFICE** 2 West Street Epsom, Surrey, KT18 7RG 01372 745 850