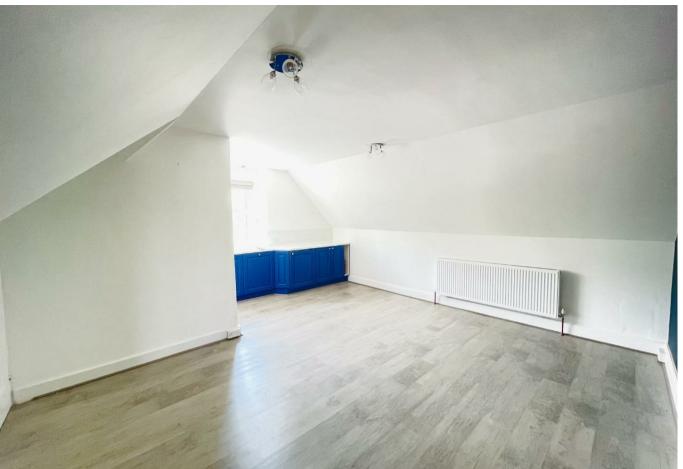

Accessed via the original stately entrance hall of the building that provides the ultimate first impression, this spacious period apartment boasts 1055 Sq. Ft of accommodation with a spacious open plan fully fitted kitchen, lounge with separate dining area and a large window providing glorious suburban views over the surrounding area and rooftops.

The second bedroom is even larger and measures 16'5'x 16"1 which can also be used as a reception room.

The property enjoys a West facing, private garden measuring over 53' x 32' and there is allocated residents parking.