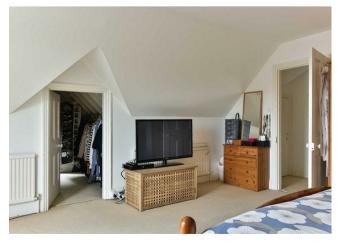

The master bedroom has impressive measurements of 15'11" x 15'11" with a Juliet balcony and a walk-in wardrobe negating the need for additional wardrobe space in the bedroom making it feel even larger and there is a separate snug next door that is currently used as home office.