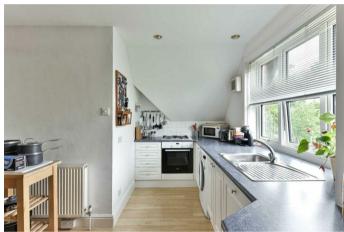

Accessed via the original stately entrance hall of the building that provides the ultimate first impression, this spacious period apartment boasts 1055 Sq. Ft of accommodation with a spacious open plan fully fitted kitchen, lounge with separate dining area and a large window providing glorious suburban views over the surrounding area and rooftops.