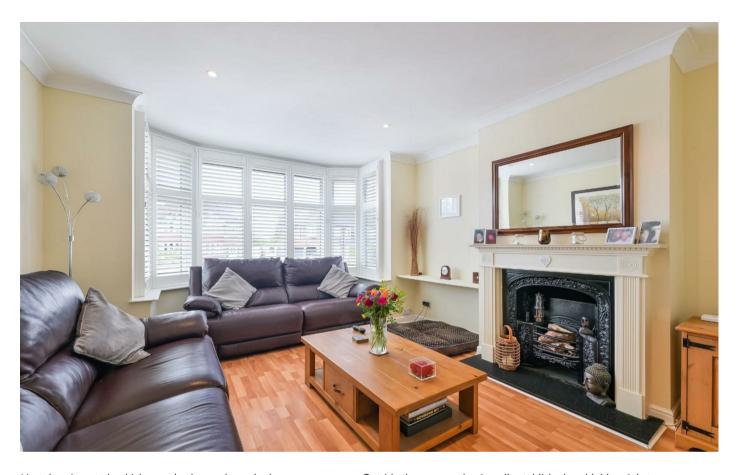

The living accommodation is bright and spacious and consists of a living room with feature fireplace and a large bay window to the front aspect with bespoke window shutters.

Next door is a study which can also be used as a bedroom which is conveniently located opposite the downstairs shower room.