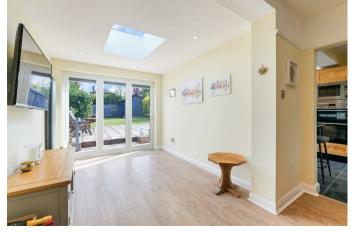

To the rear is a large dining/family room with a lantern window which floods the room with natural light and bi-folding folding doors which overlook and lead out to a level rear garden.

From here you access a modern fully fitted shaker style kitchen with door to a home gym which can be utilised as a separate living space or bedroom for family or guests with direct access to an en-suite Jack n Jill shower room which can also be accessed via the hallway.