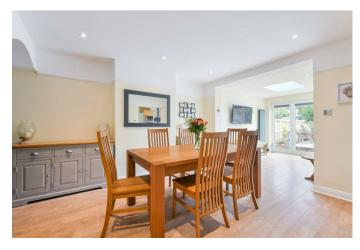

To the rear is a large dining/family room with a lantern window which floods the room with natural light and bi-folding folding doors which overlook and lead out to a level rear garden.

From here you access a modern fully fitted shaker style kitchen with door to a home gym which can be utilised as a separate living space or bedroom for family or guests with direct access to an en-suite Jack n Jill shower room which can also be accessed via the hallway.