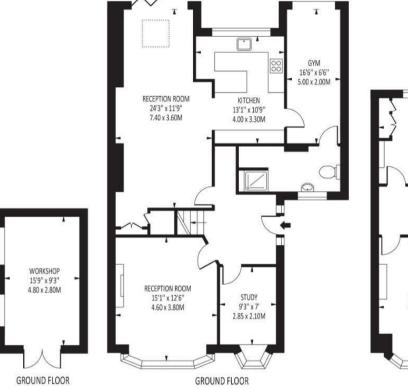

This lovely family home offers versatile living accommodation and would ideally suit a growing family or those looking for multi generational living under one roof.

You approach the property via a block paved driveway providing off road parking for three vehicles and leading to a covered front entrance with door to a spacious hallway with stairs to the first floor and door off to all ground floor rooms.

The living accommodation is bright and spacious and consists of a living room with feature fireplace and a large bay window to the front aspect with bespoke window shutters.

Next door is a study which can also be used as a bedroom which is conveniently located opposite the downstairs shower room.

To the rear is a large dining/family room with a lantern window which floods the room with natural light and bi-folding folding doors which overlook and lead out to a level rear garden.

From here you access a modern fully fitted shaker style kitchen with door to a home gym which can be utilised as a separate living space or bedroom for family or guests with direct access to an en-suite Jack n Jill shower room which can also be accessed via the hallway.

Upstairs are four double bedrooms all with double glazed windows and bespoke wooden shutters, radiators and a family bathroom complete with a matching three piece suite in white.

Outside the rear garden is well established and laid mainly to lawn with a paved terrace which spans the width of the property and to the rear is a raised timber decked terrace with space and power supply for a hot tub and a large workshop fully equipped with a serving hatches, power and lighting.

## **Amberley Gardens**

Total Area: 1695 SQ FT • 157.45 SQ M (Including Workshop)

Workshop Area: 145 SQ FT • 13.44 SQ M

**Energy Efficiency Rating** Current Potential Very energy efficient - lower running costs (92 plus) A 83 (69-80) 67 (55-68) (39-54) (21-38) G Not energy efficient - higher running costs EU Directive **England & Wales** 2002/91/EC