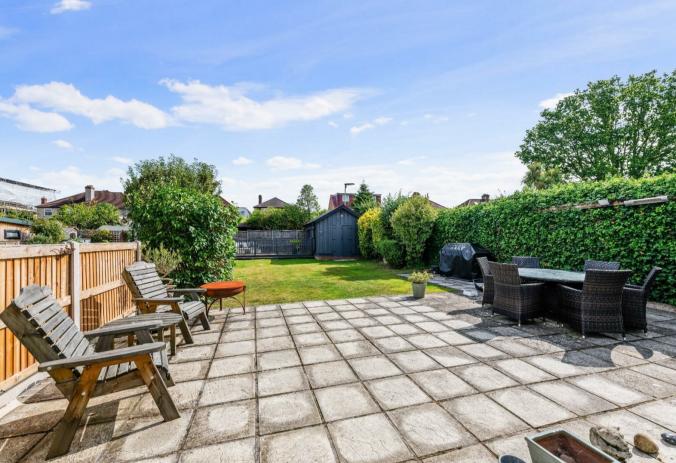

Upstairs are four double bedrooms all with double glazed windows and bespoke wooden shutters, radiators and a family bathroom complete with a matching three piece suite in white.

Outside the rear garden is well established and laid mainly to lawn with a paved terrace which spans the width of the property and to the rear is a raised timber decked terrace with space and power supply for a hot tub and a large workshop fully equipped with a serving hatches, power and lighting.