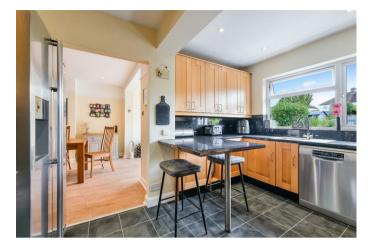

To the rear is a large dining/family room with a lantern window which floods the room with natural light and bi-folding folding doors which overlook and lead out to a level rear garden.

From here you access a modern fully fitted shaker style kitchen with door to a home gym which can be utilised as a separate living space or bedroom for family or guests with direct access to an en-suite Jack n Jill shower room which can also be accessed via the hallway.