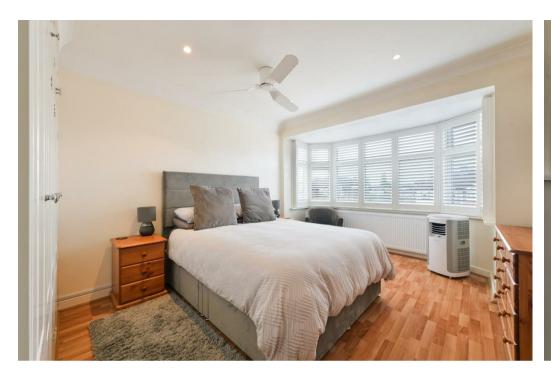

The living accommodation is bright and spacious and consists of a living room with feature fireplace and a large bay window to the front aspect with bespoke window shutters.

Next door is a study which can also be used as a bedroom which is conveniently located opposite the downstairs shower room.

Upstairs are four double bedrooms all with double glazed windows and bespoke wooden shutters, radiators and a family bathroom complete with a matching three piece suite in white.

Outside the rear garden is well established and laid mainly to lawn with a paved terrace which spans the width of the property and to the rear is a raised timber decked terrace with space and power supply for a hot tub and a large workshop fully equipped with a serving hatches, power and lighting.