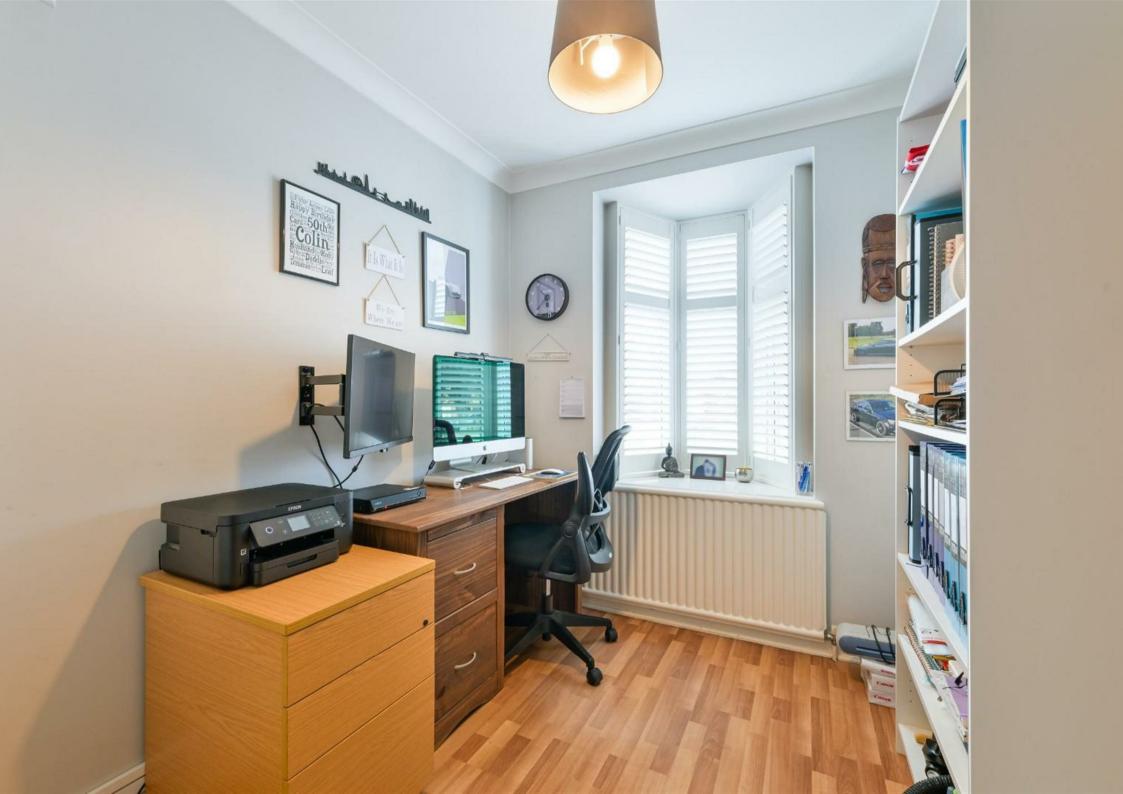

The living accommodation is bright and spacious and consists of a living room with feature fireplace and a large bay window to the front aspect with bespoke window shutters.

Next door is a study which can also be used as a bedroom which is conveniently located opposite the downstairs shower room.

To the rear is a large dining/family room with a lantern window which floods the room with natural light and bi-folding folding doors which overlook and lead out to a level rear garden.

From here you access a modern fully fitted shaker style kitchen with door to a home gym which can be utilised as a separate living space or bedroom for family or guests with direct access to an en-suite Jack n Jill shower room which can also be accessed via the hallway.