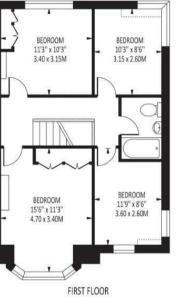

Upstairs are four double bedrooms all with double glazed windows and bespoke wooden shutters, radiators and a family bathroom complete with a matching three piece suite in white.

Outside the rear garden is well established and laid mainly to lawn with a paved terrace which spans the width of the property and to the rear is a raised timber decked terrace with space and power supply for a hot tub and a large workshop fully equipped with a serving hatches, power and lighting.

## **Amberley Gardens**

Total Area: 1695 SQ FT • 157.45 SQ M (Including Workshop)

Workshop Area: 145 SQ FT • 13.44 SQ M

**Energy Efficiency Rating** Current Potential Very energy efficient - lower running costs (92 plus) A 83 (69-80) 67 (55-68) (39-54) (21-38) G Not energy efficient - higher running costs EU Directive **England & Wales** 2002/91/EC