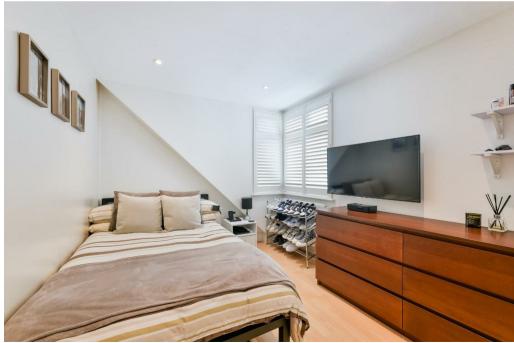

To the rear is a large dining/family room with a lantern window which floods the room with natural light and bi-folding folding doors which overlook and lead out to a level rear garden.

From here you access a modern fully fitted shaker style kitchen with door to a home gym which can be utilised as a separate living space or bedroom for family or guests with direct access to an en-suite Jack n Jill shower room which can also be accessed via the hallway.

Upstairs are four double bedrooms all with double glazed windows and bespoke wooden shutters, radiators and a family bathroom complete with a matching three piece suite in white.

Outside the rear garden is well established and laid mainly to lawn with a paved terrace which spans the width of the property and to the rear is a raised timber decked terrace with space and power supply for a hot tub and a large workshop fully equipped with a serving hatches, power and lighting.