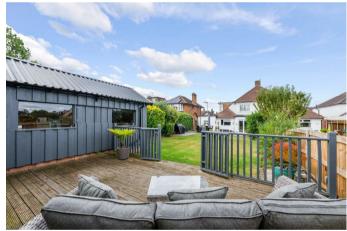

Upstairs are four double bedrooms all with double glazed windows and bespoke wooden shutters, radiators and a family bathroom complete with a matching three piece suite in white.

Outside the rear garden is well established and laid mainly to lawn with a paved terrace which spans the width of the property and to the rear is a raised timber decked terrace with space and power supply for a hot tub and a large workshop fully equipped with a serving hatches, power and lighting.