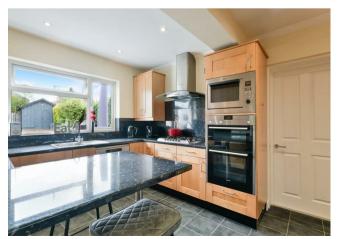

To the rear is a large dining/family room with a lantern window which floods the room with natural light and bi-folding folding doors which overlook and lead out to a level rear garden.

From here you access a modern fully fitted shaker style kitchen with door to a home gym which can be utilised as a separate living space or bedroom for family or guests with direct access to an en-suite Jack n Jill shower room which can also be accessed via the hallway.