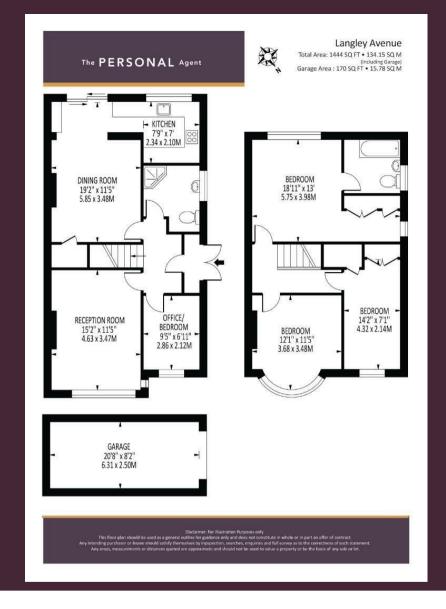

The Personal agent are delighted to welcome to the market this spacious and well presented three/four bedroom semi detached family home, set with in a popular and sought after residential road.

The property itself boast a welcoming entrance hallway offering access through to a bright and formal reception room and dining room leading to a open plan kitchen/breakfast room to the rear of the property along with modern family bathroom and study/fourth bedroom.

While to the first floor there are three well proportioned bedrooms the largest of which has a great built in wardrobe area and a modern private ensuite along with access to the loft.

Externally the property offers a landscape and private rear garden set with laid lawn and a fantastic patio area align with detached garage and off street parking t the front for two cars.