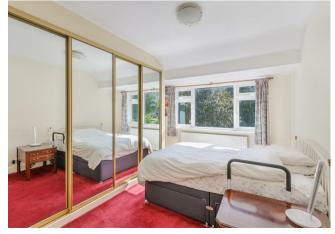

the room with natural light and double glazed windows and patio doors which overlook and lead to a level landscaped rear garden.

On the first floor are three good sized bedrooms all with double glazed windows and radiators with mirrored floor to ceiling fitted wardrobe cupboards to the master and a tasteful shower room fitted in a matching suite in white with opaque double glazed window to the rear.