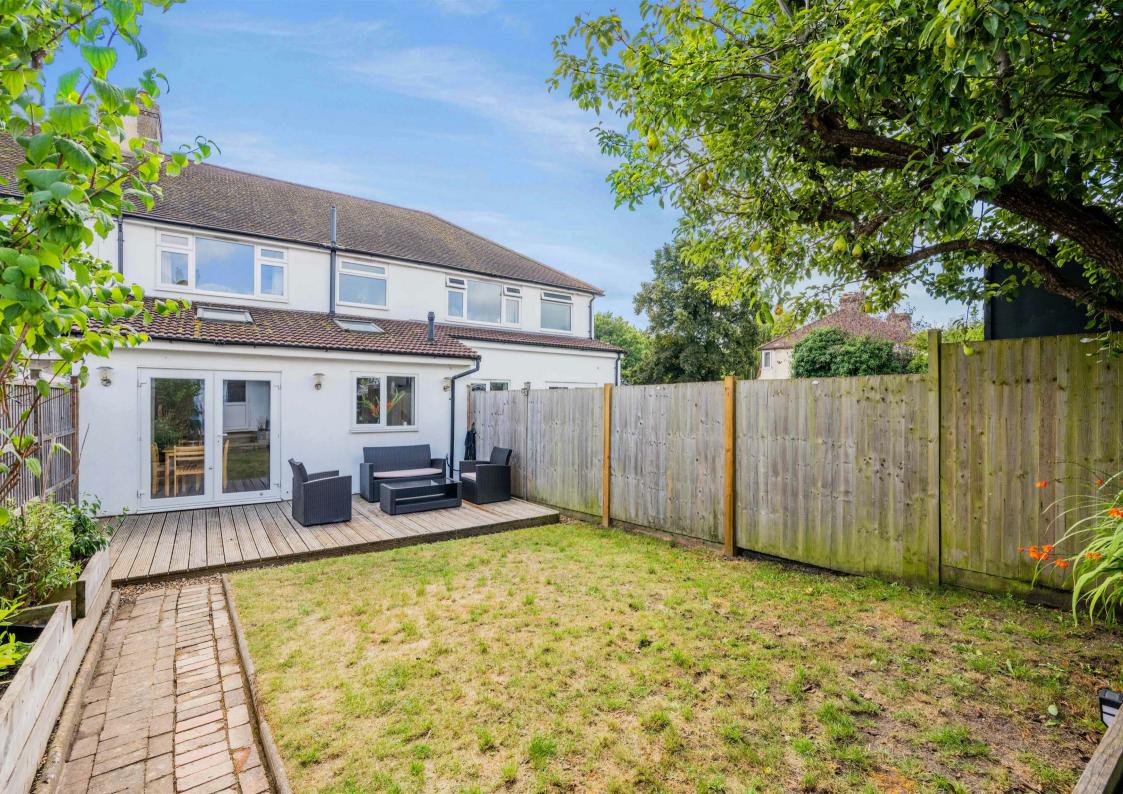

the room with natural light and double glazed windows and patio doors which overlook and lead to a level landscaped rear garden.

On the first floor are three good sized bedrooms all with double glazed windows and radiators with mirrored floor to ceiling fitted wardrobe cupboards to the master and a tasteful shower room fitted in a matching suite in white with opaque double glazed window to the rear.

Outside the rear garden is level and laid mainly to lawn with wooden timber decking and block paved pathway which leads to an 18'8" x 18'8" detached garage/workshop with power and lighting accessed via double gates and a private hard standing driveway providing secure off road parking for a camper van, caravan, motor home or other large vehicles.