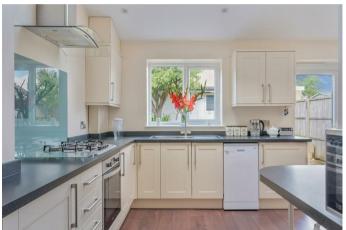

The ground floor comprises a living room with a large double glazed window to the front aspect with views over open woodland and a separate dining/family room perfect for entertaining and enjoying time with the family. Open plan to a modern L-shaped fully fitted modern kitchen/breakfast room with high valuated ceiling and sky light windows which flood

the room with natural light and double glazed windows and patio doors which overlook and lead to a level landscaped rear garden.

On the first floor are three good sized bedrooms all with double glazed windows and radiators with mirrored floor to ceiling fitted wardrobe cupboards to the master and a tasteful shower room fitted in a matching suite in white with opaque double glazed window to the rear.