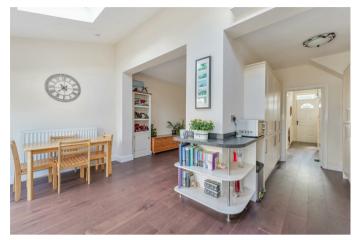

The ground floor comprises a living room with a large double glazed window to the front aspect with views over open woodland and a separate dining/family room perfect for entertaining and enjoying time with the family. Open plan to a modern L-shaped fully fitted modern kitchen/breakfast room with high valuated ceiling and sky light windows which flood

the room with natural light and double glazed windows and patio doors which overlook and lead to a level landscaped rear garden.

On the first floor are three good sized bedrooms all with double glazed windows and radiators with mirrored floor to ceiling fitted wardrobe cupboards to the master and a tasteful shower room fitted in a matching suite in white with opaque double glazed window to the rear.