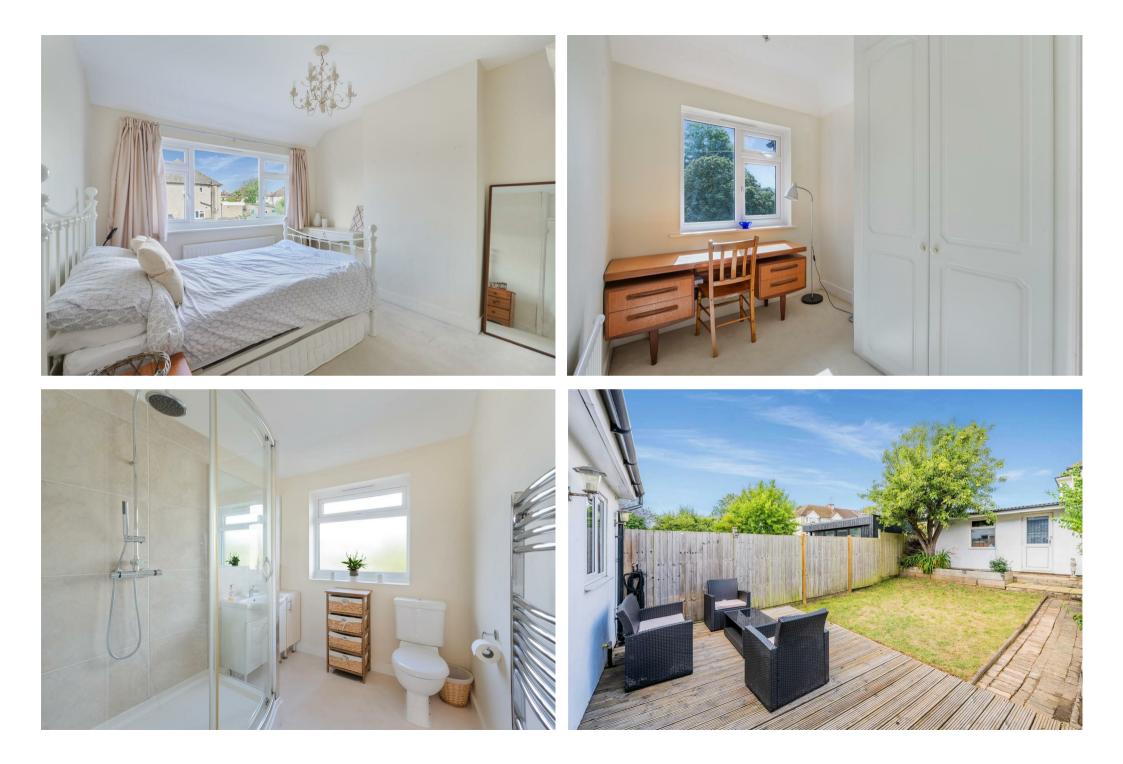

the room with natural light and double glazed windows and patio doors which overlook and lead to a level landscaped rear garden.

On the first floor are three good sized bedrooms all with double glazed windows and radiators with mirrored floor to ceiling fitted wardrobe cupboards to the master and a tasteful shower room fitted in a matching suite in white with opaque double glazed window to the rear.