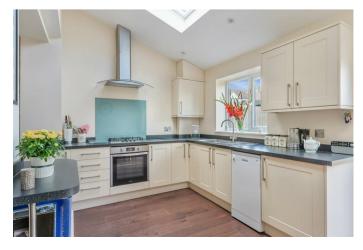

The ground floor comprises a living room with a large double glazed window to the front aspect with views over open woodland and a separate dining/family room perfect for entertaining and enjoying time with the family. Open plan to a modern L-shaped fully fitted modern kitchen/breakfast room with high valuated ceiling and sky light windows which flood

the room with natural light and double glazed windows and patio doors which overlook and lead to a level landscaped rear garden.

On the first floor are three good sized bedrooms all with double glazed windows and radiators with mirrored floor to ceiling fitted wardrobe cupboards to the master and a tasteful shower room fitted in a matching suite in white with opaque double glazed window to the rear.