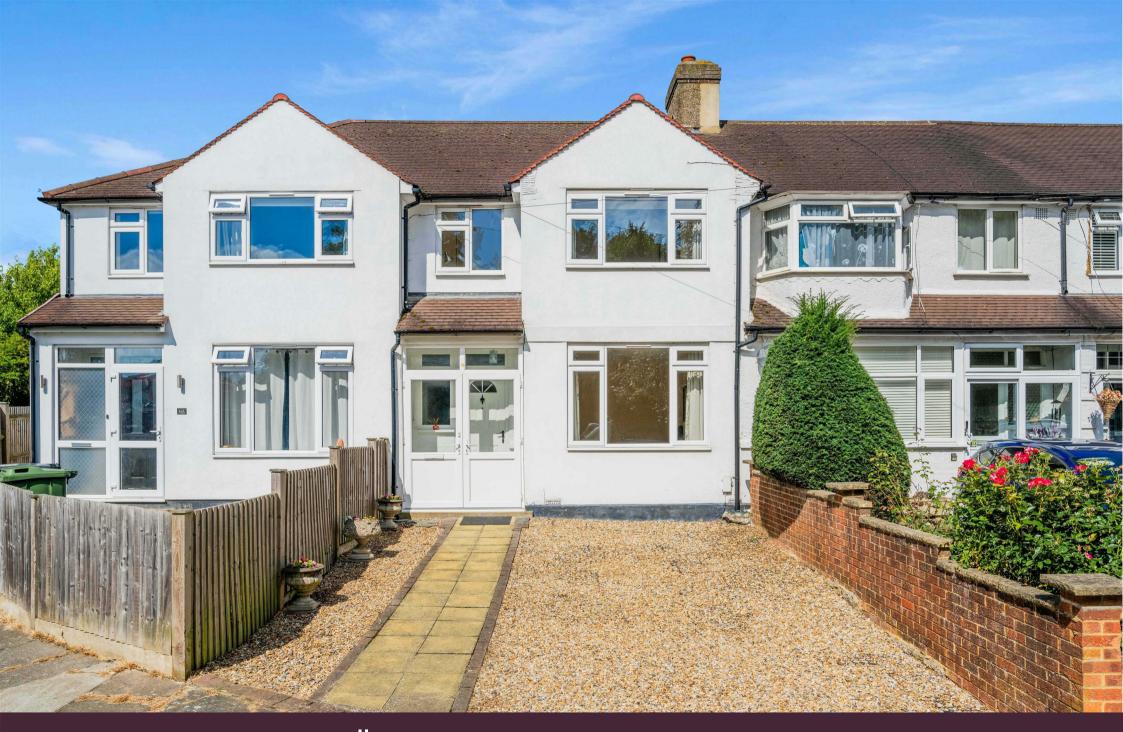

A well appointed three bedroom house with driveway to front and detached garage/workshop with secure gated hard standing area to the rear situated in a quite residential road with views over open woodland and Green Lanes Stream. No Onward Chain.

This bright and airy house is beautifully presented throughout and is accessed via a gravel drive with paved pathway leading to an enclosed entrance porch with door to the entrance hall with stairs to the first floor, understairs storage cupboard and doors off to all rooms.