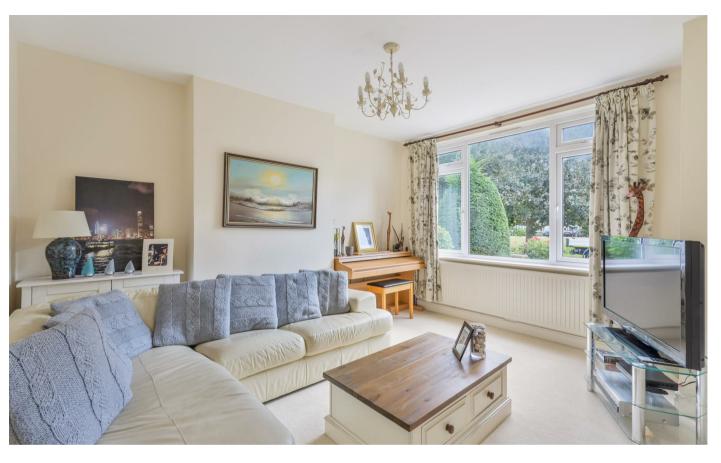

The ground floor comprises a living room with a large double glazed window to the front aspect with views over open woodland and a separate dining/family room perfect for entertaining and enjoying time with the family. Open plan to a modern L-shaped fully fitted modern kitchen/breakfast room with high valuated ceiling and sky light windows which flood