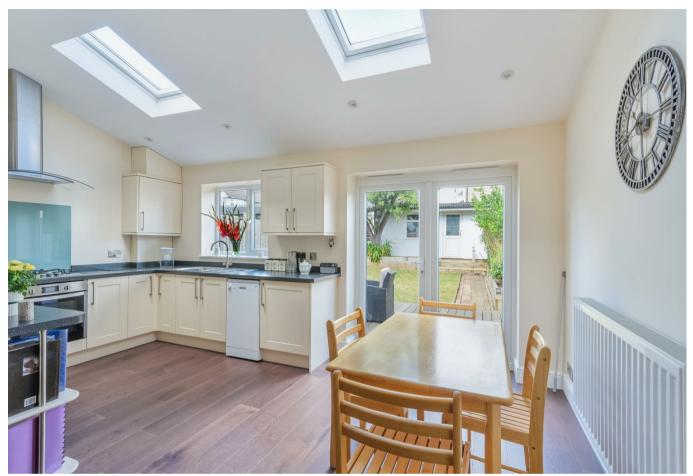

The ground floor comprises a living room with a large double glazed window to the front aspect with views over open woodland and a separate dining/family room perfect for entertaining and enjoying time with the family. Open plan to a modern L-shaped fully fitted modern kitchen/breakfast room with high valuated ceiling and sky light windows which flood

the room with natural light and double glazed windows and patio doors which overlook and lead to a level landscaped rear garden.

On the first floor are three good sized bedrooms all with double glazed windows and radiators with mirrored floor to ceiling fitted wardrobe cupboards to the master and a tasteful shower room fitted in a matching suite in white with opaque double glazed window to the rear.