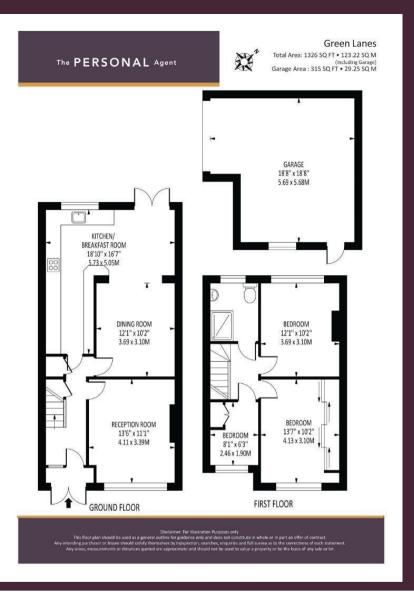

This bright and airy house is beautifully presented throughout and is accessed via a gravel drive with paved pathway leading to an enclosed entrance porch with door to the entrance hall with stairs to the first floor, understairs storage cupboard and doors off to all rooms.

The ground floor comprises a living room with a large double glazed window to the front aspect with views over open woodland and a separate dining/family room perfect for entertaining and enjoying time with the family. Open plan to a modern L-shaped fully fitted modern kitchen/breakfast room with high valuated ceiling and sky light windows which flood

the room with natural light and double glazed windows and patio doors which overlook and lead to a level landscaped rear garden.

On the first floor are three good sized bedrooms all with double glazed windows and radiators with mirrored floor to ceiling fitted wardrobe cupboards to the master and a tasteful shower room fitted in a matching suite in white with opaque double glazed window to the rear.

Outside the rear garden is level and laid mainly to lawn with wooden timber decking and block paved pathway which leads to an 18'8" x 18'8" detached garage/workshop with power and lighting accessed via double gates and a private hard standing driveway providing secure off road parking for a camper van, caravan, motor home or other large vehicles.