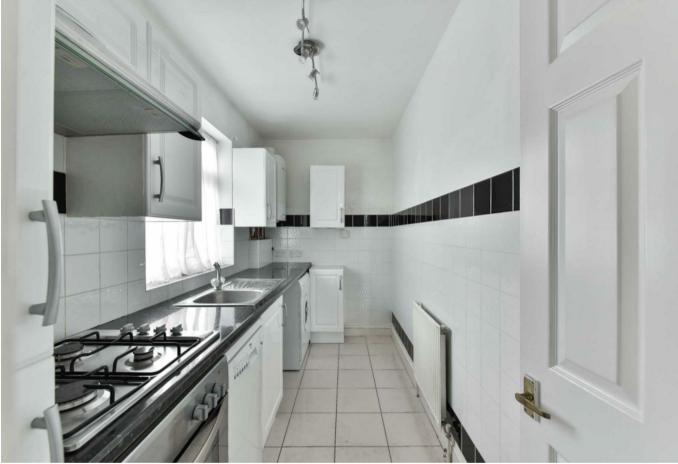

The property boasts a smart, modern

kitchen and a spacious shower room with a double shower.

The bedroom toward the front of the property measures 13'8" in length with a bay window allowing in lots of natural light.