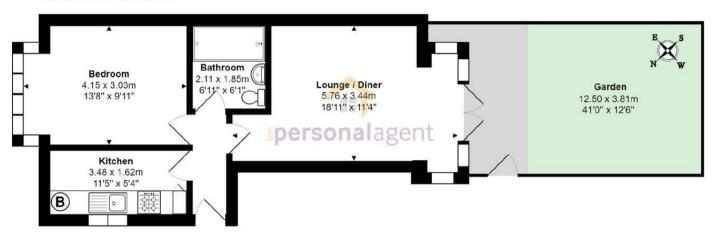

This fantastic ground floor maisonette is situated within easy walking distance of shops and transport links, and is offered to the market with no chain.

An 18'11" lounge / dining room to the rear has double glazed doors leading to a 30' private garden which is mainly laid to lawn and has a handy side gate for access.

The property boasts a smart, modern

kitchen and a spacious shower room with a double shower.

The bedroom toward the front of the property measures 13'8" in length with a bay window allowing in lots of natural light.

## Abbots Road, Sutton

Total Area: 42.8 m<sup>2</sup> ... 461 ft<sup>2</sup> (excluding garden)

FOR ILLUSTRATIVE PURPOSES ONLY.

Whilst every attempt has been made to ensure the accuracy of the floor plan shown, all measurements, positioning, fixtures, features, fittings and any other data shown are an approximate interpretation for illustrative purposes only and are not to scale.