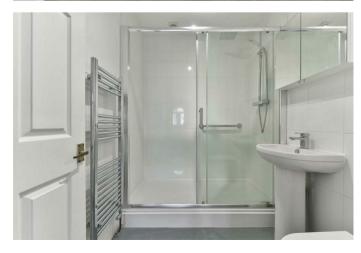

The property boasts a smart, modern

kitchen and a spacious shower room with a double shower.

The bedroom toward the front of the property measures 13'8" in length with a bay window allowing in lots of natural light.