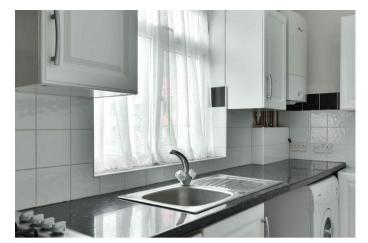

The property boasts a smart, modern

kitchen and a spacious shower room with a double shower.

The bedroom toward the front of the property measures 13'8" in length with a bay window allowing in lots of natural light.