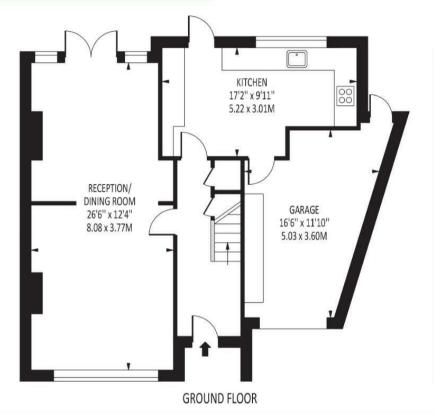

## Elmwood Drive

Total Area: 1227 SQ FT • 114.00 SQ M

(Including Garage)

Garage Area: 162 SQ FT • 15.06 SQ M

**Energy Efficiency Rating** Current Potential Very energy efficient - lower running costs (92 plus) A 86 (69-80) (55-68) D (39-54) F (21-38) G Not energy efficient - higher running costs EU Directive **England & Wales** 2002/91/EC

Disclaimer: For Illustration Purposes only

This floor plan should be used as a general outline for guidance only and does not constitute in whole or in part an offer of contract. Any intending purchaser or lessee should satisfy themselves by inpspection, searches, enquiries and full survey as to the correctness of each statement.

Any areas, measurements or distances quoted are approximate and should not be used to value a property or be the basis of any sale or let.

**EPSOM OFFICE** 2 West Street Epsom, Surrey, KT18 7RG 01372 745 850