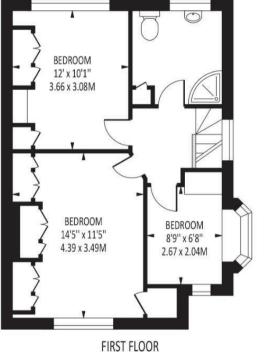

## Elmwood Drive

Total Area: 1227 SQ FT • 114.00 SQ M

(Including Garage)

Garage Area: 162 SQ FT • 15.06 SQ M

**Energy Efficiency Rating** Current Potential Very energy efficient - lower running costs (92 plus) A 86 (69-80) (55-68) D (39-54) F (21-38) G Not energy efficient - higher running costs EU Directive **England & Wales** 2002/91/EC

Disclaimer: For Illustration Purposes only

This floor plan should be used as a general outline for guidance only and does not constitute in whole or in part an offer of contract. Any intending purchaser or lessee should satisfy themselves by inpspection, searches, enquiries and full survey as to the correctness of each statement.

Any areas, measurements or distances quoted are approximate and should not be used to value a property or be the basis of any sale or let.

**EPSOM OFFICE** 2 West Street Epsom, Surrey, KT18 7RG 01372 745 850