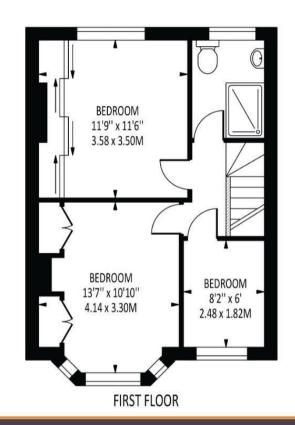

Upstairs you will find three bedrooms all with double glazed windows and radiators most of which benefit from fitted wardrobes and a modern shower room with wash hand basin and W.C.

The garden is laid mainly to lawn with paved terrace seating area and is well stocked with plants, tree and shrubs. There is a hardstanding area to the rear accessed via wooden double gates with space for a detached garage or home office.

Tenure - Freehold

The PERSONAL Agent

**Bridgewood Road** 

Total Area: 855 SQ FT • 79.46 SQ M

**Energy Efficiency Rating** Current Potential Very energy efficient - lower running costs (92 plus) A (69-80) (55-68) (39-54) (21-38) G Not energy efficient - higher running costs EU Directive **England & Wales** 2002/91/EC