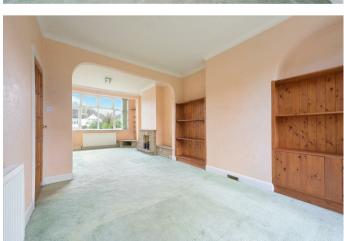

Downstairs there is a large through lounge with dining area to the rear with double glazed French doors and windows which overlooks and leads out to the garden and a kitchen fitted with a matching range of floor and wall mounted high gloss units in white with space and plumbing for kitchen appliances and door to the rear garden.

DINING ROOM

12'4" x 10'6"

3.75 x 3.21M

RECEPTION ROOM

13'6" x 11'7"

4.11 x 3.52M