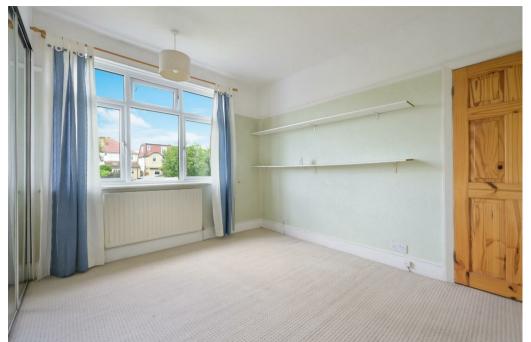

Upstairs you will find three bedrooms all with double glazed windows and radiators most of which benefit from fitted wardrobes and a modern shower room with wash hand basin and W.C.

The garden is laid mainly to lawn with paved terrace seating area and is well stocked with plants, tree and shrubs. There is a hardstanding area to the rear accessed via wooden double gates with space for a detached garage or home office.