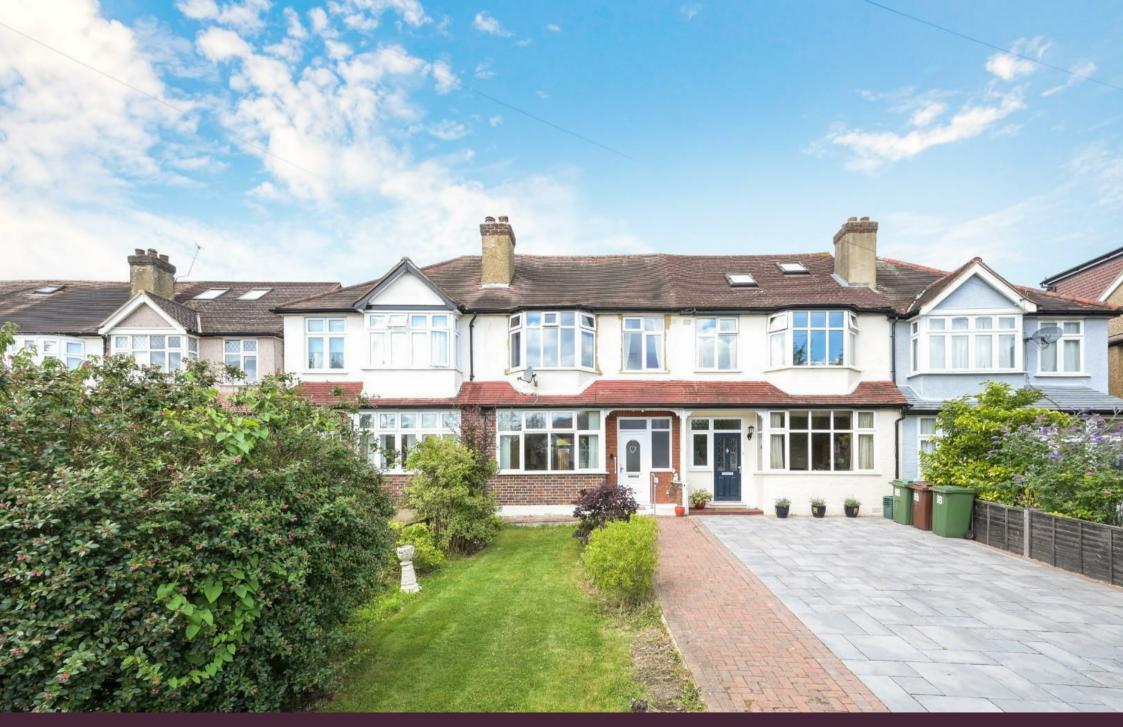

## Price Guide £525,000

## Freehold

- Three Bedroom Terrace House
- Front Garden With Provision For Parking
- Entrance Hall and Downstairs Cloakroom
- Spacious Lounge/Dining Room
- Fitted Kitchen
- Modern Shower Room
- Double Glazing and Gas Central Heating
- Level Rear Garden
- Popular Residential Road
- No Onward Chain

Guide price £525,000 - £550,000 An attractive three bedroom 1930's terrace house with provision for off road parking and further potential for extension S.T.P.P and well established level rear garden situated in a popular residential road and offered to the market with no onward chain.

You approach the property via a lawned front garden providing potential for off road parking with a paved pathway which leads to a covered front entrance with front door to the entrance hall and a handy downstairs cloakroom.