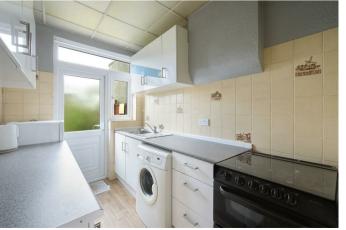

Downstairs there is a large through lounge with dining area to the rear with double glazed French doors and windows which overlooks and leads out to the garden and a kitchen fitted with a matching range of floor and wall mounted high gloss units in white with space and plumbing for kitchen appliances and door to the rear garden.