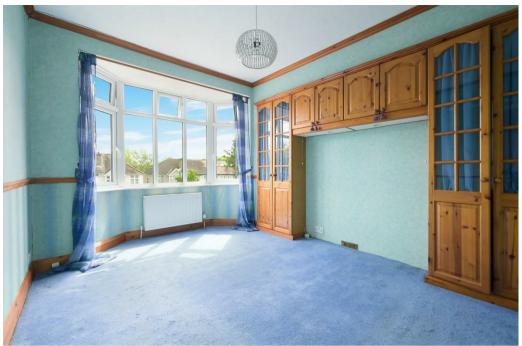

Upstairs you will find three bedrooms all with double glazed windows and radiators most of which benefit from fitted wardrobes and a modern shower room with wash hand basin and W.C.

The garden is laid mainly to lawn with paved terrace seating area and is well stocked with plants, tree and shrubs. There is a hardstanding area to the rear accessed via wooden double gates with space for a detached garage or home office.