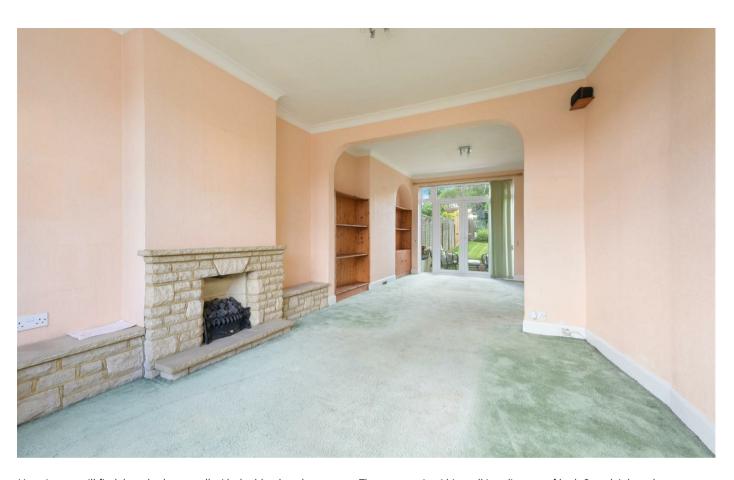

Downstairs there is a large through lounge with dining area to the rear with double glazed French doors and windows which overlooks and leads out to the garden and a kitchen fitted with a matching range of floor and wall mounted high gloss units in white with space and plumbing for kitchen appliances and door to the rear garden.

DINING ROOM

12'4" x 10'6"

3.75 x 3.21M

RECEPTION ROOM

13'6" x 11'7"

4.11 x 3.52M