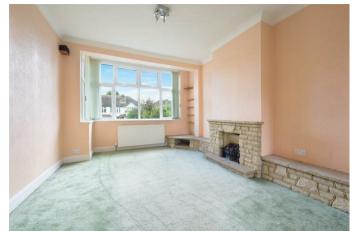

Downstairs there is a large through lounge with dining area to the rear with double glazed French doors and windows which overlooks and leads out to the garden and a kitchen fitted with a matching range of floor and wall mounted high gloss units in white with space and plumbing for kitchen appliances and door to the rear garden.

DINING ROOM

12'4" x 10'6"

3.75 x 3.21M

RECEPTION ROOM

13'6" x 11'7"

4.11 x 3.52M