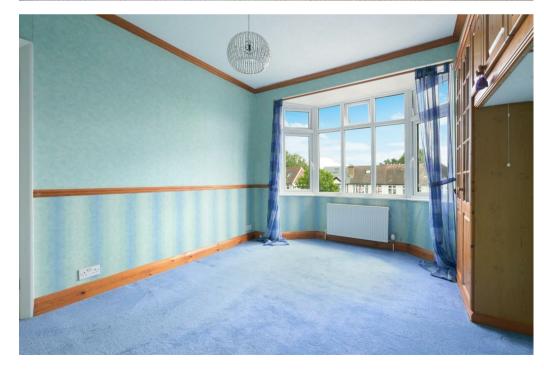

Upstairs you will find three bedrooms all with double glazed windows and radiators most of which benefit from fitted wardrobes and a modern shower room with wash hand basin and W.C.

The garden is laid mainly to lawn with paved terrace seating area and is well stocked with plants, tree and shrubs. There is a hardstanding area to the rear accessed via wooden double gates with space for a detached garage or home office.