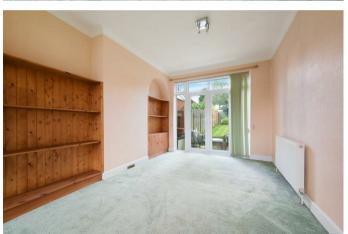

Downstairs there is a large through lounge with dining area to the rear with double glazed French doors and windows which overlooks and leads out to the garden and a kitchen fitted with a matching range of floor and wall mounted high gloss units in white with space and plumbing for kitchen appliances and door to the rear garden.

DINING ROOM

12'4" x 10'6"

3.75 x 3.21M

RECEPTION ROOM

13'6" x 11'7"

4.11 x 3.52M