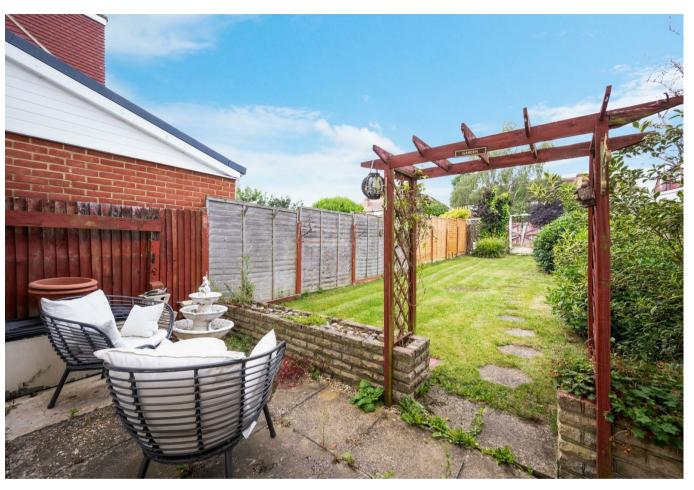

Upstairs you will find three bedrooms all with double glazed windows and radiators most of which benefit from fitted wardrobes and a modern shower room with wash hand basin and W.C.

The garden is laid mainly to lawn with paved terrace seating area and is well stocked with plants, tree and shrubs. There is a hardstanding area to the rear accessed via wooden double gates with space for a detached garage or home office.