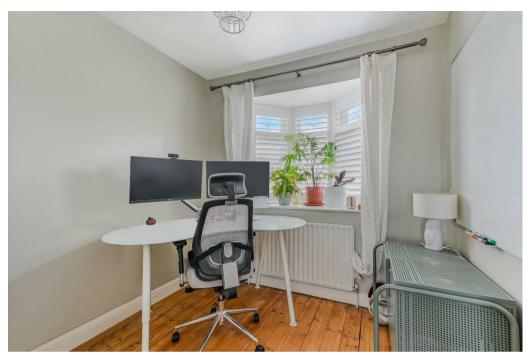

Off the dining/family room is a useful utility room with space and plumbing for kitchen appliances and a door to a study or practical playroom for the kids to make their own with a personal door to the integral garage which is equipped with power and lighting which offers further potential for conversion if more living space is desired.