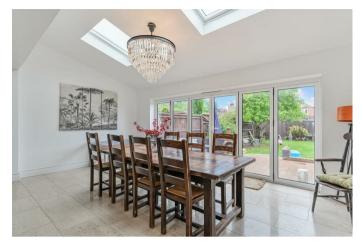

A particular feature of the property is the impressive fully fitted bespoke kitchen with matching central island which is open plan to a spacious dining/family room providing plenty of space for

entertaining with bi-folding doors across the rear aspect which overlooks and leads out to a landscaped rear garden and terrace.