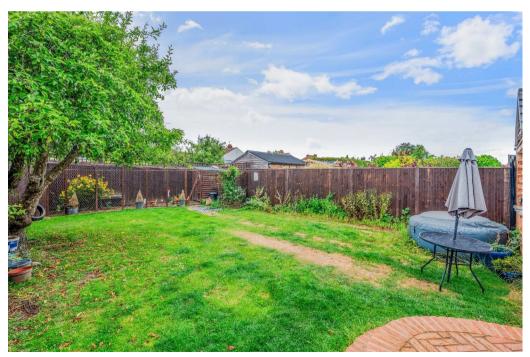

Upstairs there are four good sized bedrooms all with double glazed windows with an en-suite shower room to the master and a modern and spacious family bathroom for the rest of the family to enjoy.

The outside is sunny and secluded with a lawned rear garden with a raised terrace seating area with brick built outdoor kitchen/bar under a tilled pitched roof with access to the utility room.