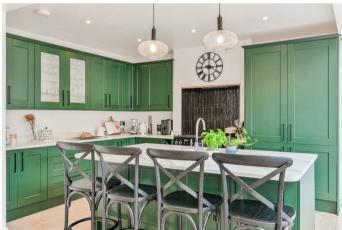

A particular feature of the property is the impressive fully fitted bespoke kitchen with matching central island which is open plan to a spacious dining/family room providing plenty of space for

entertaining with bi-folding doors across the rear aspect which overlooks and leads out to a landscaped rear garden and terrace.