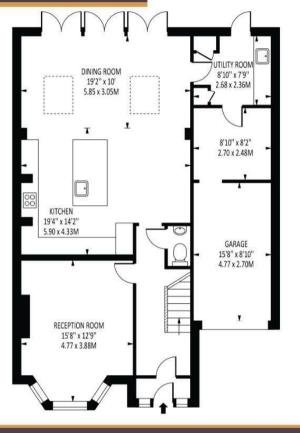

The property is approached via blocked driveway leading to an integral garage and a covered front entrance with door to the hallway and a handy downstairs cloakroom.

The ground floor accommodation is perfect for family living with a roomy lounge to the front aspect with a large double glazed bay window with fitted shutters and an original art deco fireplace which adds a nice focal point to the room.

A particular feature of the property is the impressive fully fitted bespoke kitchen with matching central island which is open plan to a spacious dining/family room providing plenty of space for

entertaining with bi-folding doors across the rear aspect which overlooks and leads out to a landscaped rear garden and terrace.

Off the dining/family room is a useful utility room with space and plumbing for kitchen appliances and a door to a study or practical playroom for the kids to make their own with a personal door to the integral garage which is equipped with power and lighting which offers further potential for conversion if more living space is desired.

## The PERSONAL Agent

Elmwood Drive

Total Area: 1805 SQ FT • 167.65 SQ M (Including Garage)

Garage Area: 139 SQ FT • 12.88 SQ M

**Energy Efficiency Rating** Current Very energy efficient - lower running costs (92 plus) A (69-80) (55-68) (39-54) (21-38) Not energy efficient - higher running costs EU Directive **England & Wales** 2002/91/EC

Disclaimer: For Illustration Purposes only

This floor plan should be used as a general outline for guidance only and does not constitute in whole or in part an offer of contract. Any intedning purchaser or lessee should satisfy themselves by inpspection, searches, enquiries and full survey as to the correctness of each statement.

Any areas, measurements or distances quoted are approximate and should not be used to value a property or be the basis of any sale or let.

**EPSOM OFFICE** 2 West Street Epsom, Surrey, KT18 7RG 01372 745 850