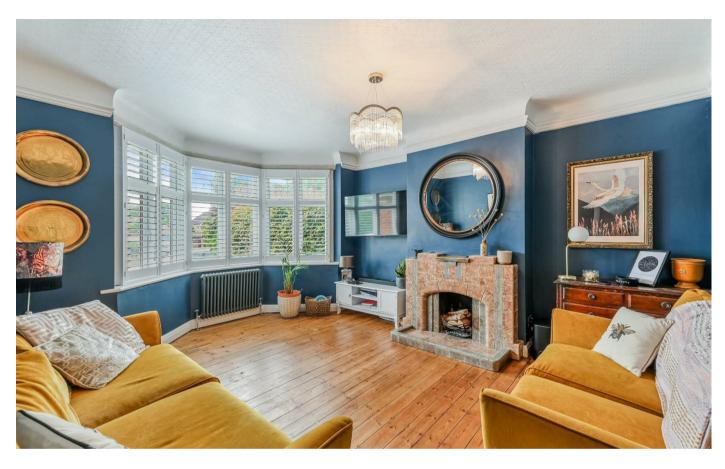

The property is approached via blocked driveway leading to an integral garage and a covered front entrance with door to the hallway and a handy downstairs cloakroom.

The ground floor accommodation is perfect for family living with a roomy lounge to the front aspect with a large double glazed bay window with fitted shutters and an original art deco fireplace which adds a nice focal point to the room.