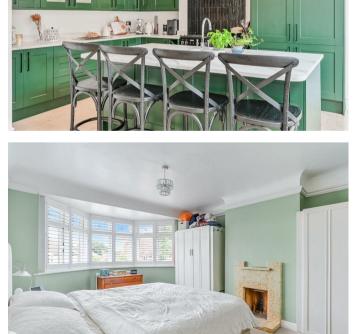

The property is approached via blocked driveway leading to an integral garage and a covered front entrance with door to the hallway and a handy downstairs cloakroom.

The ground floor accommodation is perfect for family living with a roomy lounge to the front aspect with a large double glazed bay window with fitted shutters and an original art deco fireplace which adds a nice focal point to the room.

A particular feature of the property is the impressive fully fitted bespoke kitchen with matching central island which is open plan to a spacious dining/family room providing plenty of space for

entertaining with bi-folding doors across the rear aspect which overlooks and leads out to a landscaped rear garden and terrace.

Upstairs there are four good sized bedrooms all with double glazed windows with an en-suite shower room to the master and a modern and spacious family bathroom for the rest of the family to enjoy.

The outside is sunny and secluded with a lawned rear garden with a raised terrace seating area with brick built outdoor kitchen/bar under a tilled pitched roof with access to the utility room.