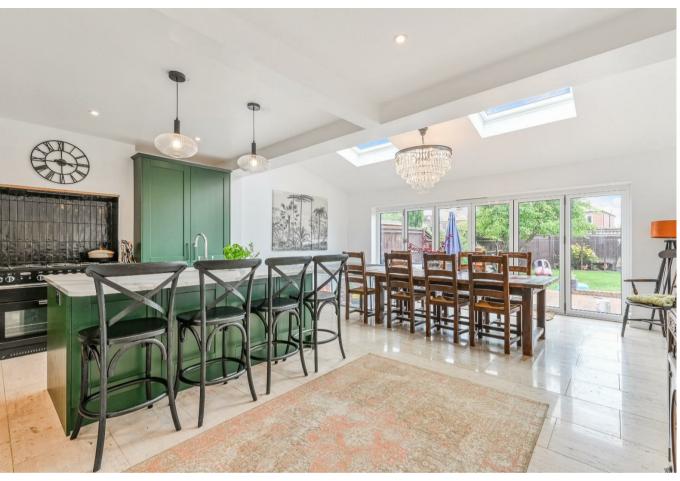

A particular feature of the property is the impressive fully fitted bespoke kitchen with matching central island which is open plan to a spacious dining/family room providing plenty of space for

entertaining with bi-folding doors across the rear aspect which overlooks and leads out to a landscaped rear garden and terrace.

Off the dining/family room is a useful utility room with space and plumbing for kitchen appliances and a door to a study or practical playroom for the kids to make their own with a personal door to the integral garage which is equipped with power and lighting which offers further potential for conversion if more living space is desired.