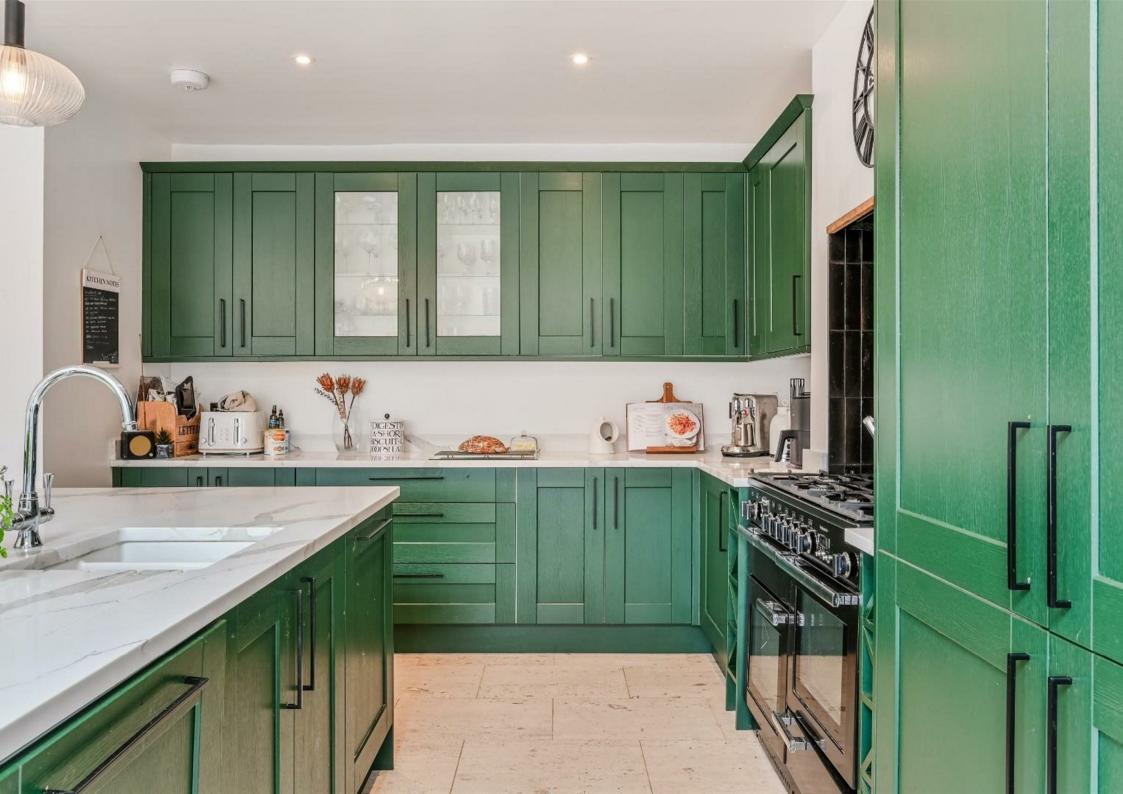

A particular feature of the property is the impressive fully fitted bespoke kitchen with matching central island which is open plan to a spacious dining/family room providing plenty of space for

entertaining with bi-folding doors across the rear aspect which overlooks and leads out to a landscaped rear garden and terrace.