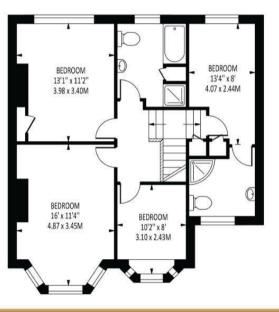

Upstairs there are four good sized bedrooms all with double glazed windows with an en-suite shower room to the master and a modern and spacious family bathroom for the rest of the family to enjoy.

The outside is sunny and secluded with a lawned rear garden with a raised terrace seating area with brick built outdoor kitchen/bar under a tilled pitched roof with access to the utility room.

## The PERSONAL Agent

Elmwood Drive

Total Area: 1805 SQ FT • 167.65 SQ M (Including Garage)

Garage Area: 139 SQ FT • 12.88 SQ M

**Energy Efficiency Rating** Current Very energy efficient - lower running costs (92 plus) A (69-80) (55-68) (39-54) (21-38) Not energy efficient - higher running costs EU Directive **England & Wales** 2002/91/EC

Disclaimer: For Illustration Purposes only

This floor plan should be used as a general outline for guidance only and does not constitute in whole or in part an offer of contract. Any intedning purchaser or lessee should satisfy themselves by inpspection, searches, enquiries and full survey as to the correctness of each statement.

Any areas, measurements or distances quoted are approximate and should not be used to value a property or be the basis of any sale or let.

**EPSOM OFFICE** 2 West Street Epsom, Surrey, KT18 7RG 01372 745 850