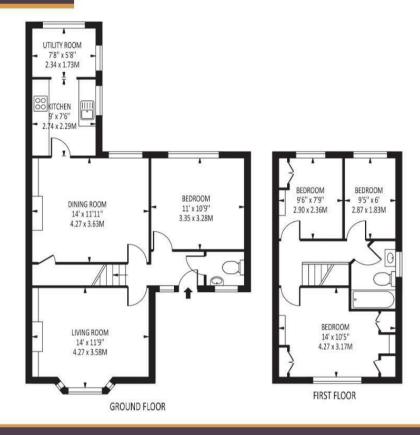

provide a sizeable family home or separate annex for multi-generational living.

In our opinion the home itself is in liveable condition and the ground floor accommodation comprises; hallway, cloakroom, lounge, separate dining room, kitchen with utility area, downstairs bedroom or 2nd reception room. Upstairs there are three bedrooms and family bathroom.

Outside there is private driveway and a level rear garden with various outhouses and gated side access.

Please note The above information is for general guidance only and you should seek independent legal and planning advice regarding viability for any works that you wish to carry out.

## Leatherhead Road

Total Area: 998 SQ FT • 92.73 SQ M

**Energy Efficiency Rating** Current Potential Very energy efficient - lower running costs (92 plus) A (69-80) D (55-68) (39-54) (21-38) G Not energy efficient - higher running costs EU Directive **England & Wales** 2002/91/EC