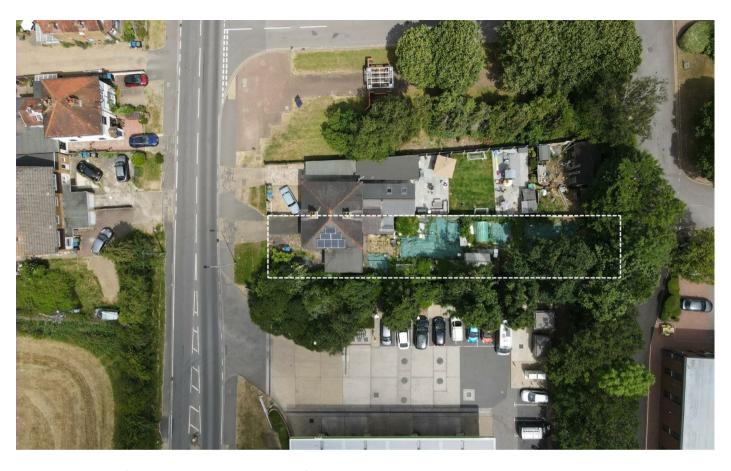

The property is located on the Leatherhead Road within close proximity of Chessington World of Adventures and offers many possibilities such as a bed & breakfast, guest house, air bnb or conversion to flats. Alternatively the property could be extended across the rear and a two storey side extension to

provide a sizeable family home or separate annex for multi-generational living.

In our opinion the home itself is in liveable condition and the ground floor accommodation comprises; hallway, cloakroom, lounge, separate dining room, kitchen with utility area, downstairs bedroom or 2nd reception room. Upstairs there are three bedrooms and family bathroom.

Outside there is private driveway and a level rear garden with various outhouses and gated side access.

Please note The above information is for general guidance only and you should seek independent legal and planning advice regarding viability for any works that you wish to carry out.