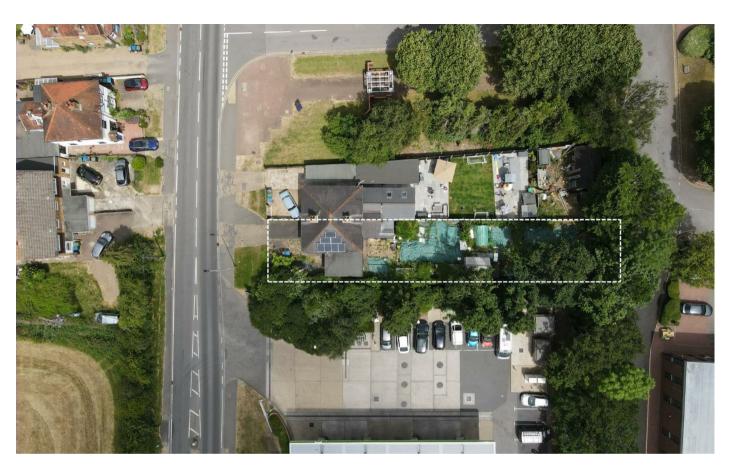

A unique opportunity to acquire a property with potential for extension or possible re-development site, both subject to planning. The home has been in the same family for over 70 years! and would benefit from modernisation throughout and is offered to market with no onward chain.

The property is located on the Leatherhead Road within close proximity of Chessington World of Adventures and offers many possibilities such as a bed & breakfast, guest house, air bnb or conversion to flats. Alternatively the property could be extended across the rear and a two storey side extension to provide a sizeable family home or separate annex for

Outside there is private driveway and a level rear garden with various outhouses and gated side access.

Please note The above information is for general guidance only and you should seek independent legal