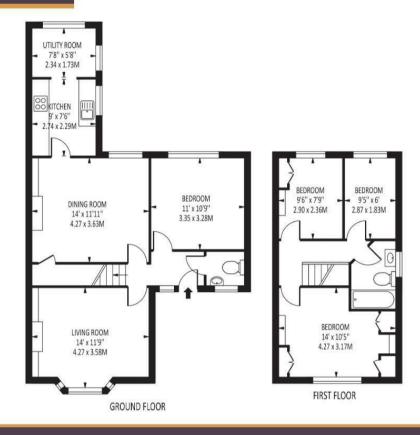

multi-generational living.

In our opinion the home itself is in liveable condition and the ground floor accommodation comprises; hallway, cloakroom, lounge, separate dining room, kitchen with utility area, downstairs bedroom or 2nd reception room. Upstairs there are three bedrooms and family bathroom.

Outside there is private driveway and a level rear garden with various outhouses and gated side access.

Please note The above information is for general guidance only and you should seek independent legal

## Leatherhead Road

Total Area: 998 SQ FT • 92.73 SQ M

**Energy Efficiency Rating** Current Potential Very energy efficient - lower running costs (92 plus) A (69-80) D (55-68) (39-54) (21-38) G Not energy efficient - higher running costs EU Directive **England & Wales** 2002/91/EC