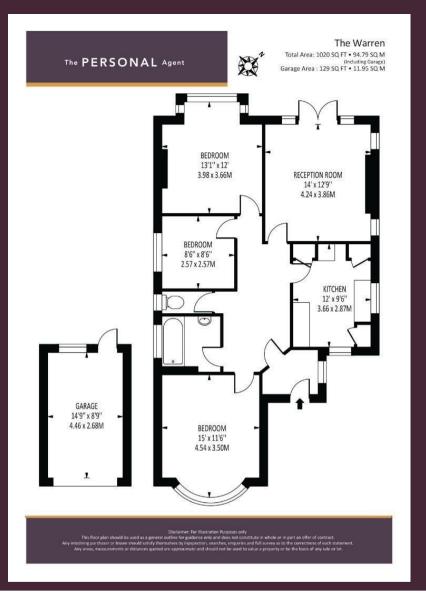

The Personal Agent are delighted to welcome to the market this spacious and detached three bedroom bungalow set on arguably one of Worcester Park's most sought after roads.

The property itself does require some modernisation but currently offers three spacious bedrooms, a reception room, kitchen, bathroom with a sperate w.c along completes the internal layout. While to the rear there is a large and private rear garden along with off street parking for multiple cars to the front of the property.

ΠΡς

The Property Ombudsman

The Personal Agent Ltd. Registered office: 2A Boston Rd, Henley-on-Thames RG9 1DY. Registered in England No. 4398817.

Please Note: Whilst every attempt has been made to ensure the accuracy of the floorplans contained here, measurements of doors, windows and room areas are approximate and no responsibility is taken for any error, omission or mis-statement. These plans are for representation purposes only and should be used as such by and prospective purchaser. The services, systems and appliances listed in the specification have not been tested by The Personal Agent and no guarantee as to their operating ability or their efficiency can be given. All images and text used to advertise our properties are for the sole use of The Personal Agent Ltd.