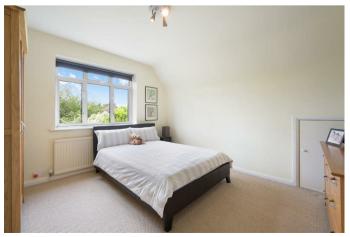

To the front is a large double bedroom with double glazed bay window and fitted wardrobe cupboards. Directly opposite is a family modern bathroom fitted in a matching suite in white. as well as a handy separate W,C.

Upstairs there is landing with fitted storage cupboard and doors to two good sized double bedrooms both with double glazed windows and radiators and a shower room with a large walking storage/airing cupboard.