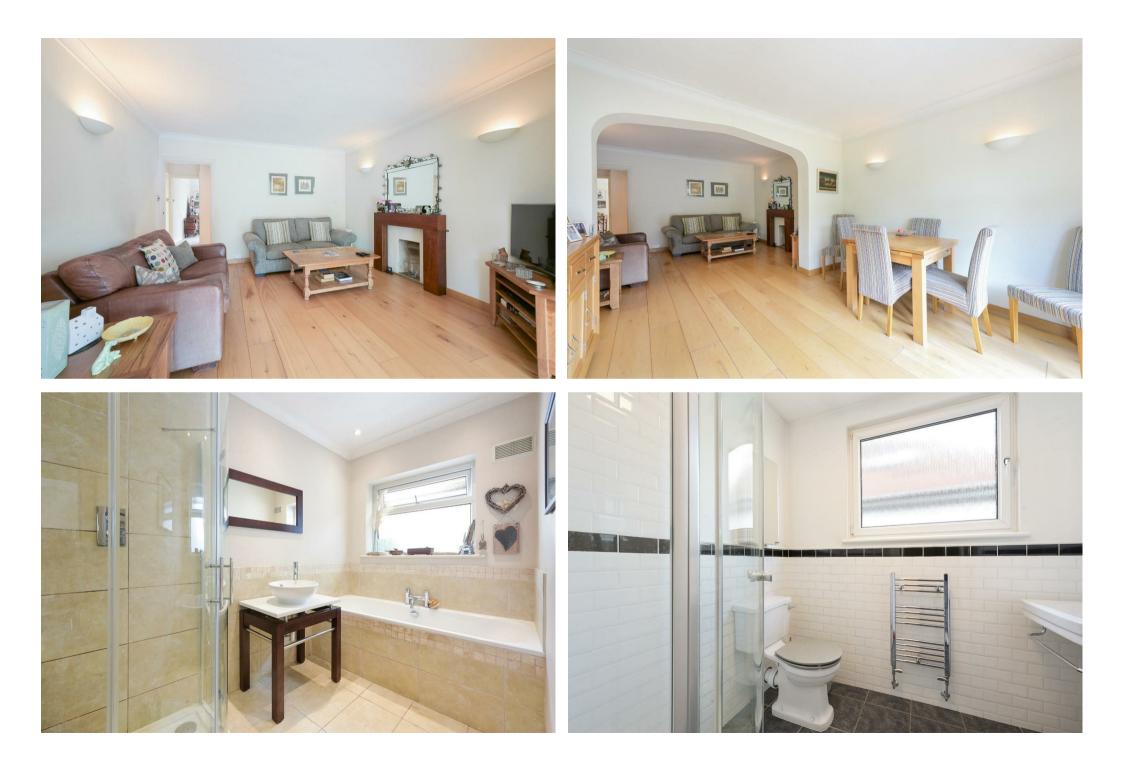

The ground floor accommodation is bright and spacious with a

lounge opening to a bright and spacious dining/family room with double glazed windows and french doors which lead out onto a secluded rear garden. Next door is a fully fitted kitchen with matching range of floor and wall mounted units with contrasting work tops and space for kitchen appliance.

To the front is a large double bedroom with double glazed bay window and fitted wardrobe cupboards. Directly opposite is a family modern bathroom fitted in a matching suite in white. as well as a handy separate W,C.

Upstairs there is landing with fitted storage cupboard and doors to two good sized double bedrooms both with double glazed windows and radiators and a shower room with a large walking storage/airing cupboard.