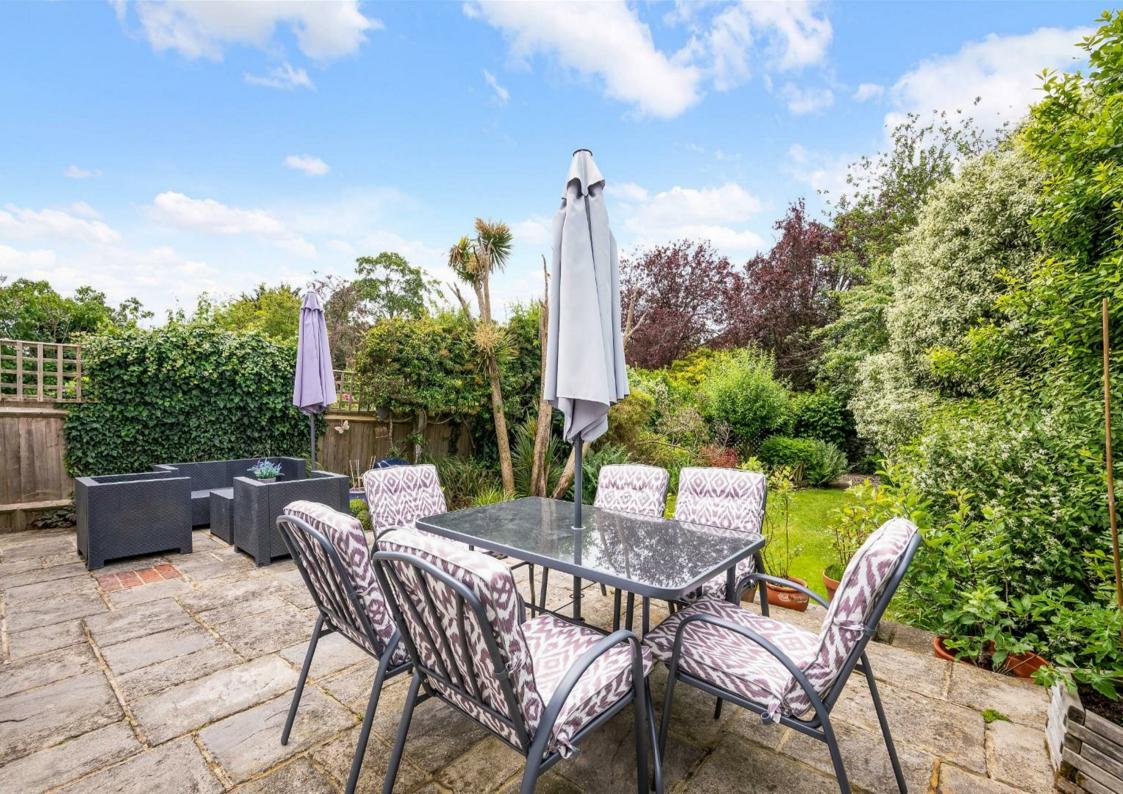

The garden which is a particular feature of the property has been beautifully maintained and landscaped with a large paved terrace seating area leading to a well established level lawn and flowerbeds stocked with variety of plants, trees and shrubs. There is secure side access to the front driveway.