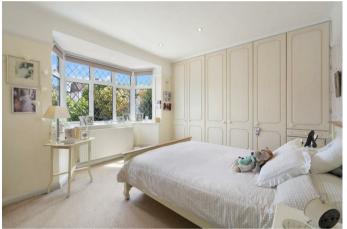

To the front is a large double bedroom with double glazed bay window and fitted wardrobe cupboards. Directly opposite is a family modern bathroom fitted in a matching suite in white. as well as a handy separate W,C.

Upstairs there is landing with fitted storage cupboard and doors to two good sized double bedrooms both with double glazed windows and radiators and a shower room with a large walking storage/airing cupboard.