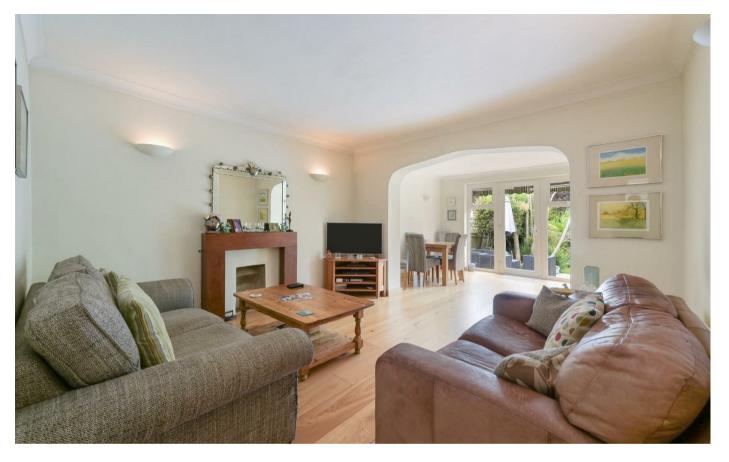

The ground floor accommodation is bright and spacious with a

lounge opening to a bright and spacious dining/family room with double glazed windows and french doors which lead out onto a secluded rear garden. Next door is a fully fitted kitchen with matching range of floor and wall mounted units with contrasting work tops and space for kitchen appliance.