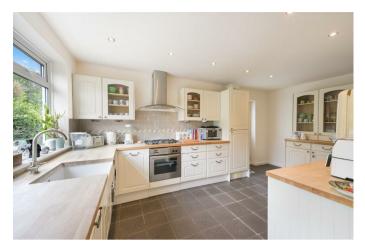

The ground floor accommodation is bright and spacious with a

lounge opening to a bright and spacious dining/family room with double glazed windows and french doors which lead out onto a secluded rear garden. Next door is a fully fitted kitchen with matching range of floor and wall mounted units with contrasting work tops and space for kitchen appliance.