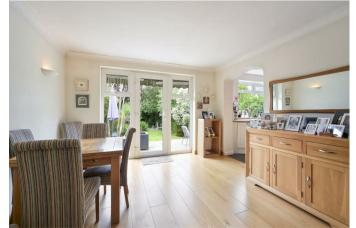

The ground floor accommodation is bright and spacious with a

lounge opening to a bright and spacious dining/family room with double glazed windows and french doors which lead out onto a secluded rear garden. Next door is a fully fitted kitchen with matching range of floor and wall mounted units with contrasting work tops and space for kitchen appliance.