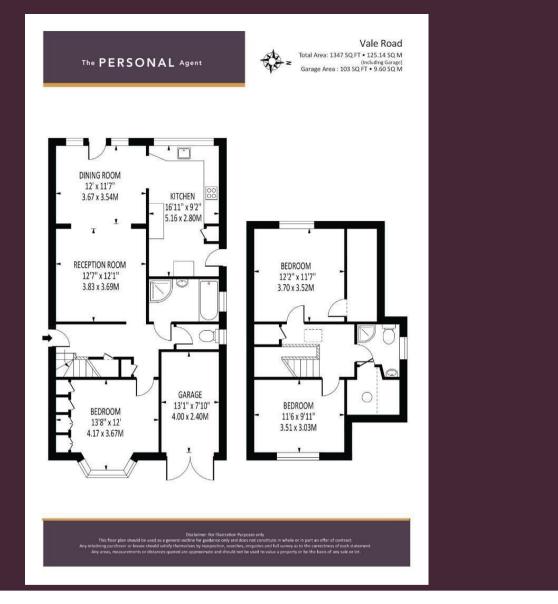

ating area leading to a well established level lawn and flowerbeds stocked with variety of plants, trees and shrubs. There is secure side access to the front driveway.

Worcester Park offers a large choice of amenities including a Waitrose, banks/building societies and other essential stores, as well as a variety of restaurants, with Kingston just a short drive away offering a more comprehensive range of shops. Worcester Park also offers great access to public transport.

Nearby Ewell Village has a variety of shops including a Sainsburys Local, and a wide variety of cafés, restaurants and pubs available locally

Ewell is a popular commuter town, located to the south west of London and offers a good mix of state and independent schools for all age groups.

Tenure - Freehold.



















## EPSOM OFFICE

2 West Street Epsom, Surrey, KT18 7RG 01372 745 850 STONELEIGH/EWELL OFFICE 62 Stoneleigh Broadway Stoneleigh, Surrey, KT17 2HS 020 8393 9411 BANSTEAD OFFICE 141 High Street Banstead, Surrey, SM7 2NS 01737 333 699 TADWORTH OFFICE

01737 814 900

Station Approach Road 157 High Tadworth, Surrey, KT20 5AG Epsom, S

LETTINGS & MANAGEMENT 157 High Street Epsom, Surrey KT19 8EW 01372 726 666

The PERSONAL Agent

The Personal Agent Ltd. Registered office: 2A Boston Rd, Henley-on-Thames RG9 1DY. Registered in England No. 4398817.



Please Note: Whilst every attempt has been made to ensure the accuracy of the floorplans contained here, measurements of doors, windows and room areas are approximate and no responsibility is taken for any error, omission or mis-statement. These pl