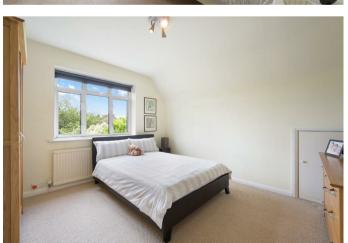

Upstairs there is landing with fitted storage cupboard and doors to two good sized double bedrooms both with double glazed windows and radiators and a shower room with a large walking storage/airing cupboard.