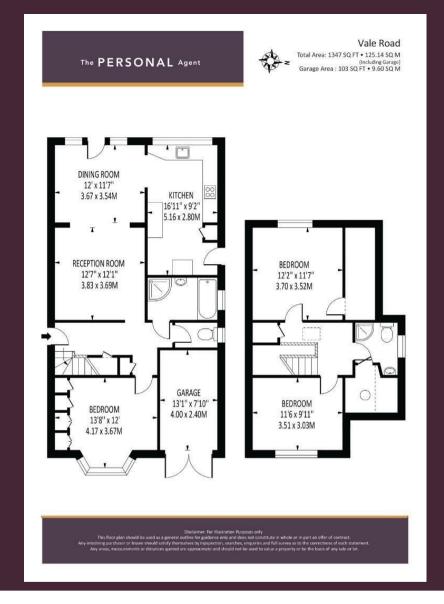

The ground floor accommodation is bright and spacious with a

lounge opening to a bright and spacious dining/family room with double glazed windows and french doors which lead out onto a secluded rear garden. Next door is a fully fitted kitchen with matching range of floor and wall mounted units with contrasting work tops and space for kitchen appliance.

To the front is a large double bedroom with double glazed bay window and fitted wardrobe cupboards. Directly opposite is a family modern bathroom fitted in a matching suite in white. as well as a handy separate W,C.

Upstairs there is landing with fitted storage cupboard and doors to two good sized double bedrooms both with double glazed windows and radiators and a shower room with a large walking storage/airing cupboard.

The garden which is a particular feature of the property has

been beautifully maintained and landscaped with a large paved terrace seating area leading to a well established level lawn and flowerbeds stocked with variety of plants, trees and shrubs. There is secure side access to the front driveway.