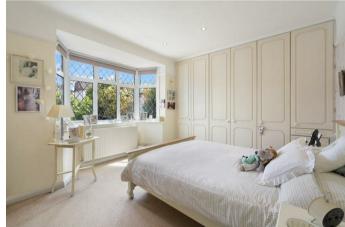

To the front is a large double bedroom with double glazed bay window and fitted wardrobe cupboards. Directly opposite is a family modern bathroom fitted in a matching suite in white. as well as a handy separate W,C.

Upstairs there is landing with fitted storage cupboard and doors to two good sized double bedrooms both with double glazed windows and radiators and a shower room with a large walking storage/airing cupboard.