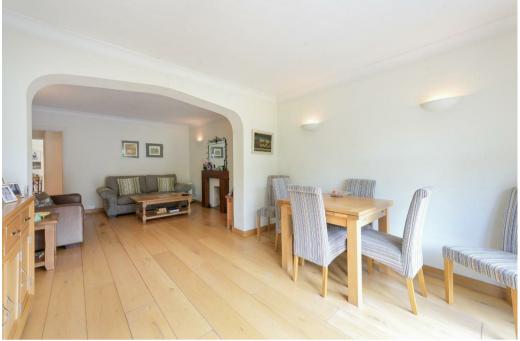

The ground floor accommodation is bright and spacious with a

lounge opening to a bright and spacious dining/family room with double glazed windows and french doors which lead out onto a secluded rear garden. Next door is a fully fitted kitchen with matching range of floor and wall mounted units with contrasting work tops and space for kitchen appliance.