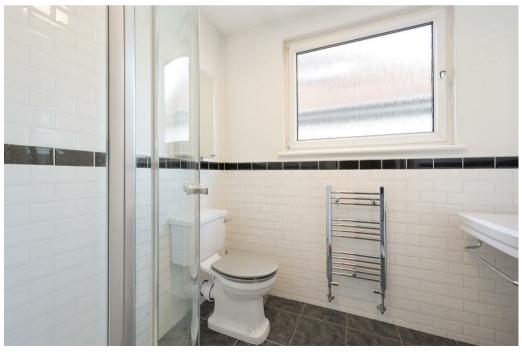

Upstairs there is landing with fitted storage cupboard and doors to two good sized double bedrooms both with double glazed windows and radiators and a shower room with a large walking storage/airing cupboard.