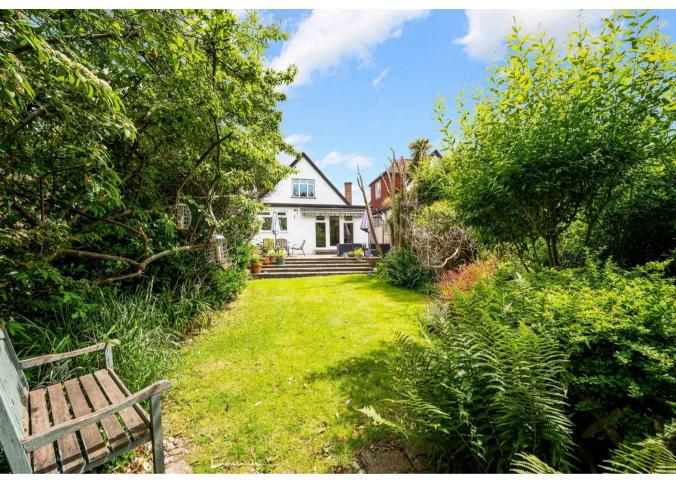

The garden which is a particular feature of the property has

been beautifully maintained and landscaped with a large paved terrace seating area leading to a well established level lawn and flowerbeds stocked with variety of plants, trees and shrubs. There is secure side access to the front driveway.