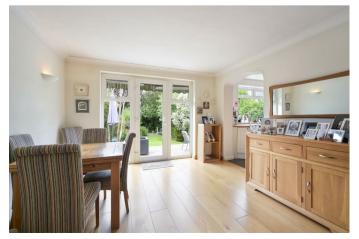

The ground floor accommodation is bright and spacious with a

lounge opening to a bright and spacious dining/family room with double glazed windows and french doors which lead out onto a secluded rear garden. Next door is a fully fitted kitchen with matching range of floor and wall mounted units with contrasting work tops and space for kitchen appliance.