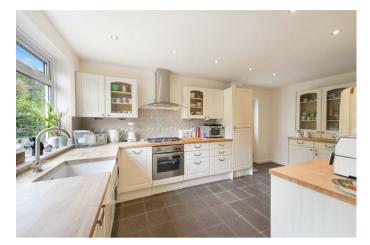

The ground floor accommodation is bright and spacious with a

lounge opening to a bright and spacious dining/family room with double glazed windows and french doors which lead out onto a secluded rear garden. Next door is a fully fitted kitchen with matching range of floor and wall mounted units with contrasting work tops and space for kitchen appliance.