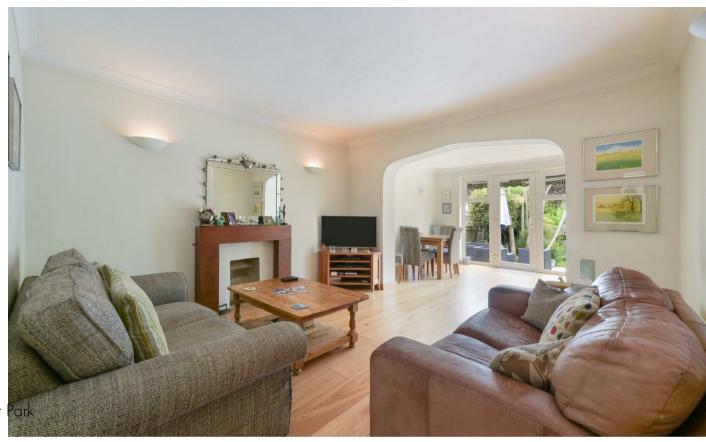

The ground floor accommodation is bright and spacious with a

lounge opening to a bright and spacious dining/family room with double glazed windows and french doors which lead out onto a secluded rear garden. Next door is a fully fitted kitchen with matching range of floor and wall mounted units with contrasting work tops and space for kitchen appliance.