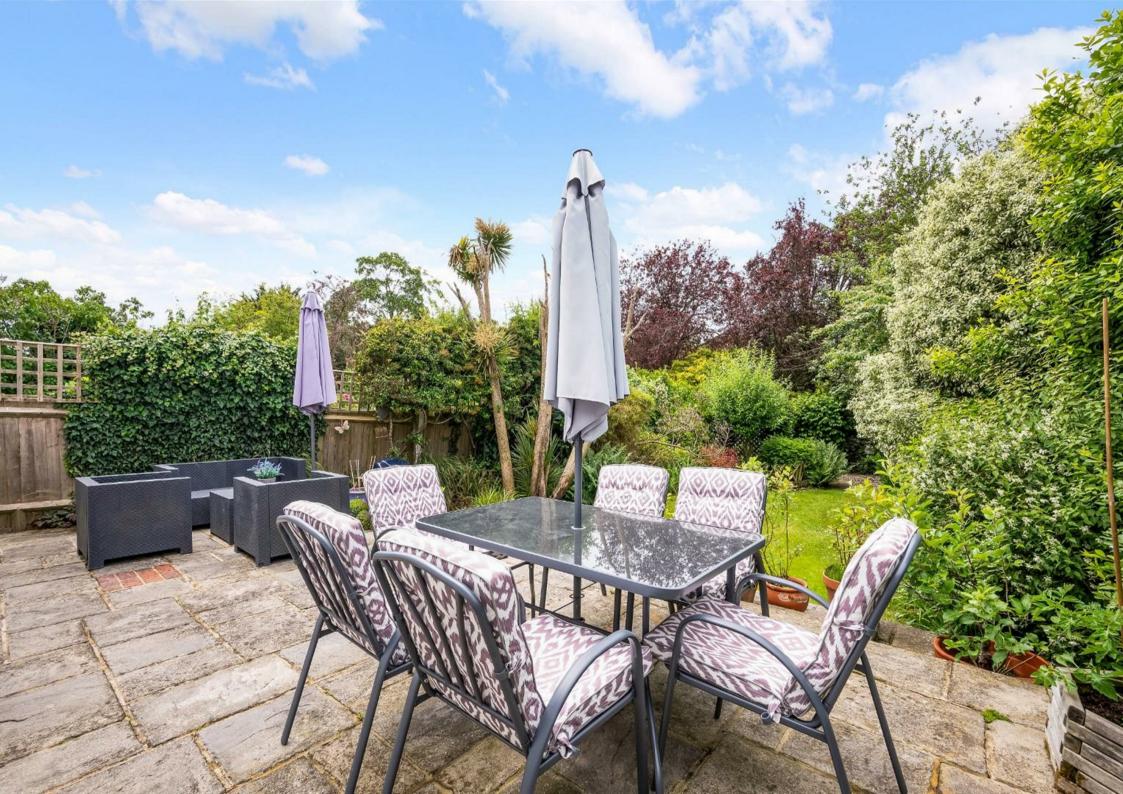

The garden which is a particular feature of the property has

been beautifully maintained and landscaped with a large paved terrace seating area leading to a well established level lawn and flowerbeds stocked with variety of plants, trees and shrubs. There is secure side access to the front driveway.