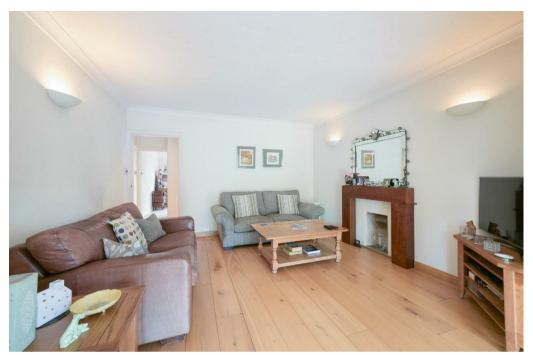

The ground floor accommodation is bright and spacious with a

lounge opening to a bright and spacious dining/family room with double glazed windows and french doors which lead out onto a secluded rear garden. Next door is a fully fitted kitchen with matching range of floor and wall mounted units with contrasting work tops and space for kitchen appliance.