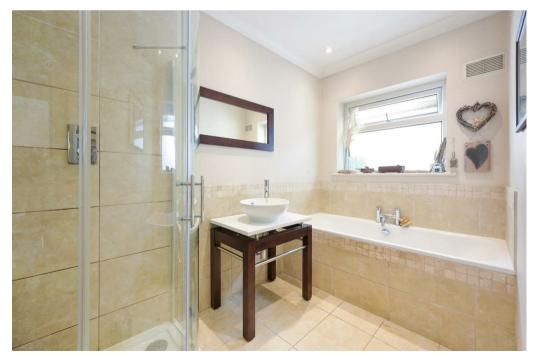

To the front is a large double bedroom with double glazed bay window and fitted wardrobe cupboards. Directly opposite is a family modern bathroom fitted in a matching suite in white. as well as a handy separate W,C.