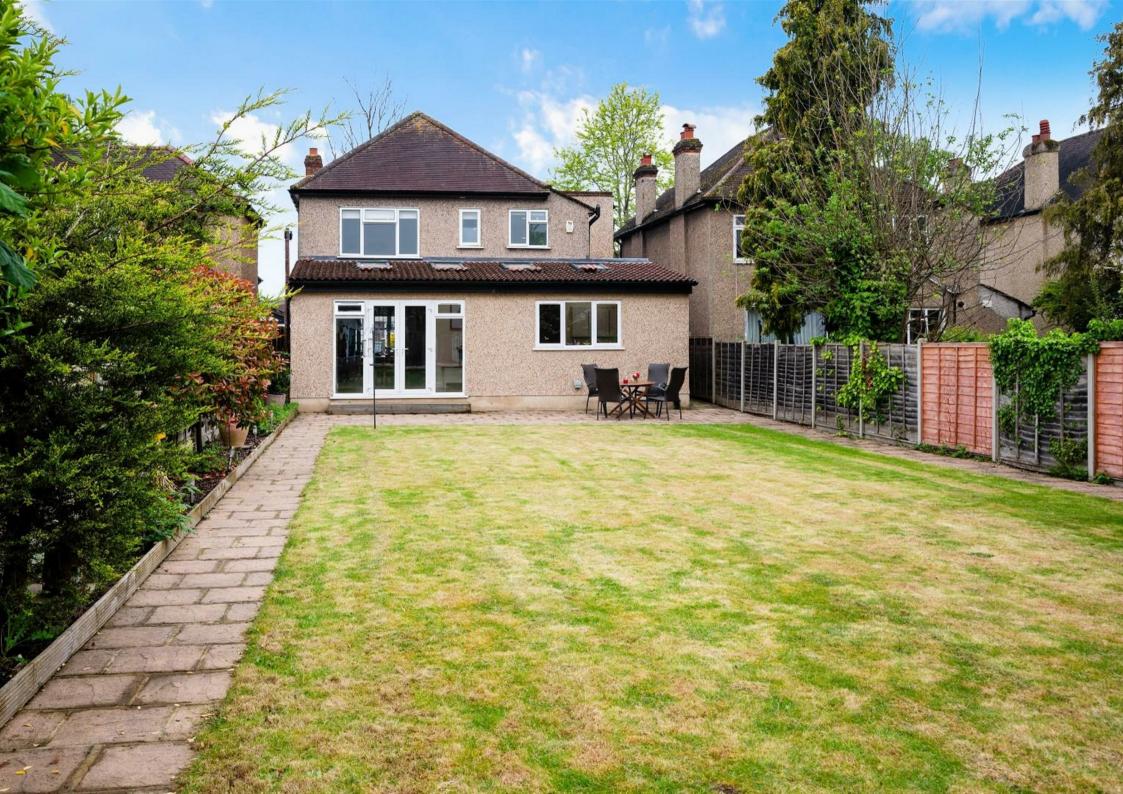

Upstairs there is a bright and spaces landing with access to the attic and doors off to a family bathroom and four double bedrooms with a en-suite shower to the master.

Outside the 130ft garden is well established with a large paved terrace and lawn with flowerbeds stocked with a variety of plants, trees and shrubs. To the rear of the garden is a large paved patio area providing access to a detached outhouse, fully equipped with power and lighting, a potting shed and large summer house/workshop and cute wendy house for the kids or grandkids to enj