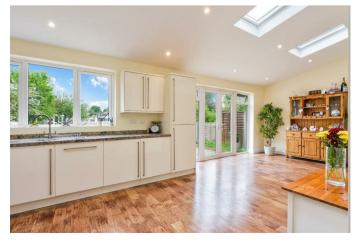

The kitchen spans across the rear of the property with a valuated ceiling and skylight windows and is fitted with a matching range of floor and wall mounted units with plenty of worktop space and lovely views and direct access to the rear garden. Off the kitchen is useful utility/boot room with a personal door to the integral garage.