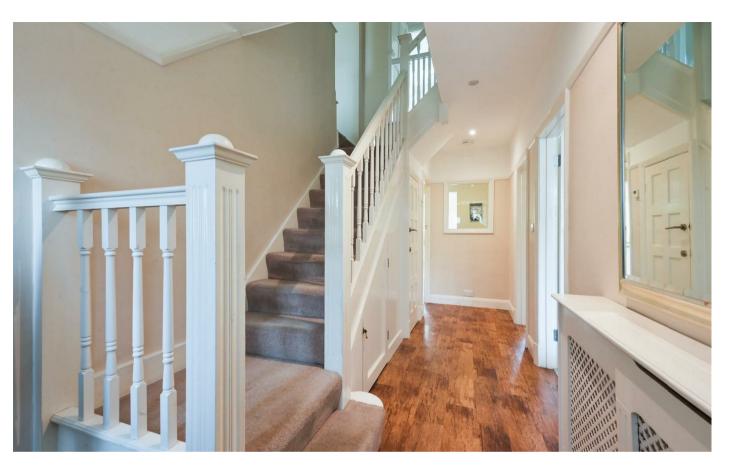

This elegant 1930's house boasts over 2000 sq ft of living space and is located in one of the areas most desirable addresses.

You approach the home via an ample block paved driveway which leads to an integral garage and enclosed entrance porch with original wooden front door and stain glass leaded light windows which floods the entrance hall with natural light and there is

Upstairs there is a bright and spaces landing with access to the attic and doors off to a family bathroom and four double bedrooms with a en-suite shower to the master.

Outside the 130ft garden is well established with a large paved terrace and lawn with flowerbeds stocked with a variety of plants, trees and shrubs. To the rear of the garden is a large paved patio area providing access to a detached outhouse, fully equipped with power and lighting, a potting shed and large summer house/workshop and cute wendy house for the kids or grandkids to enj