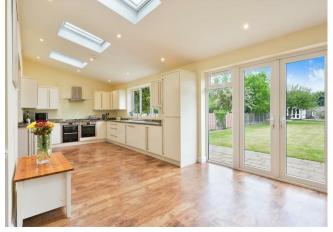

The kitchen spans across the rear of the property with a valuated ceiling and skylight windows and is fitted with a matching range of floor and wall mounted units with plenty of worktop space and lovely views and direct access to the rear garden. Off the kitchen is useful utility/boot room with a personal door to the integral garage.