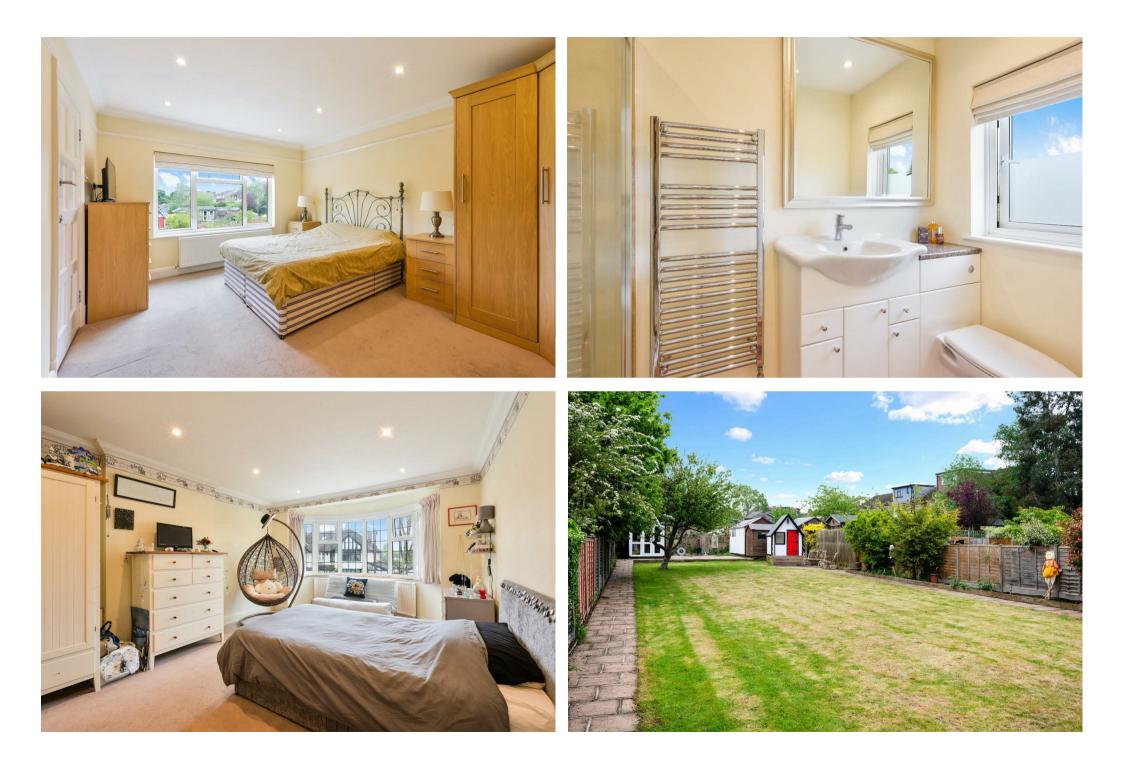

The Personal Agent are delighted to present this splendid four bedroom detached residence situated in a highly sought after tree lined avenue on the borders of Worcester Park and Stoneleigh The property occupies a large well established level position and is beautifully appointed throughout.

This elegant 1930's house boasts over 2000 sq ft of living space and is located in one of the areas most desirable addresses.

You approach the home via an ample block paved driveway which leads to an integral garage and enclosed entrance porch with original wooden front door and stain glass leaded light windows which floods the entrance hall with natural light and there is

a handy downstairs cloakroom.

The ground floor accommodation is perfect for family living with underfloor heating and three good sized reception rooms consisting of a living room with large double glazed leaded light bay window to the front aspect and interconnecting doors to a formal dining room which leads to an impressive kitchen/breakfast room and an adjoining sitting room perfect for the family to relax and enjoy.

The kitchen spans across the rear of the property with a valuated ceiling and skylight windows and is fitted with a matching range of floor and wall mounted units with plenty of worktop space and lovely views and direct access to the rear garden. Off the kitchen is useful utility/boot room with a personal door to the integral garage.

Upstairs there is a bright and spaces landing with access to the attic and doors off to a family bathroom and four double bedrooms with a en-suite shower to the master.

Outside the 130ft garden is well established with a large paved terrace and lawn with flowerbeds stocked with a variety of plants, trees and shrubs. To the rear of the garden is a large paved patio area providing access to a detached outhouse, fully equipped with power and lighting, a potting shed and large summer house/workshop and cute wendy house for the kids or grandkids to enj