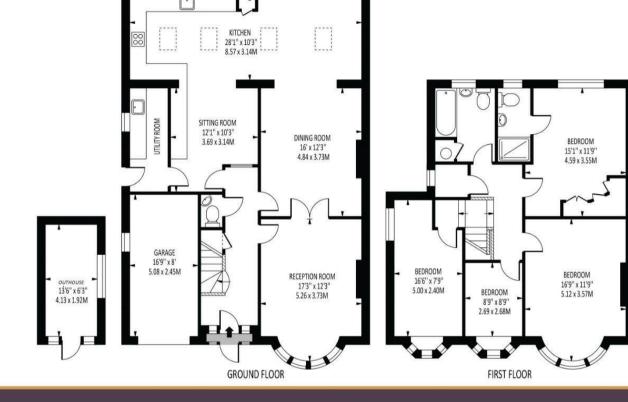

This elegant 1930's house boasts over 2000 sq ft of living space and is located in one of the areas most desirable addresses.

You approach the home via an ample block paved driveway which leads to an integral garage and enclosed entrance porch with original wooden front door and stain glass leaded light windows which floods the entrance hall with natural light and there is

a handy downstairs cloakroom.

The ground floor accommodation is perfect for family living with underfloor heating and three good sized reception rooms consisting of a living room with large double glazed leaded light bay window to the front aspect and interconnecting doors to a formal dining room which leads to an impressive kitchen/breakfast room and an adjoining sitting room perfect for the family to relax and enjoy.

The kitchen spans across the rear of the property with a valuated ceiling and skylight windows and is fitted with a matching range of floor and wall mounted units with plenty of worktop space and lovely views and direct access to the rear garden. Off the kitchen is useful utility/boot room with a personal door to the integral garage.

Upstairs there is a bright and spaces landing with access to the attic and doors off to a family bathroom and four double bedrooms with a en-suite shower to the master.

Outside the 130ft garden is well established with a large paved terrace and lawn with flowerbeds stocked with a variety of plants, trees and shrubs. To the rear of the garden is a large paved patio area providing access to a detached outhouse, fully equipped with power and lighting, a potting shed and large summer house/workshop and cute wendy house for the kids or grandkids to enj