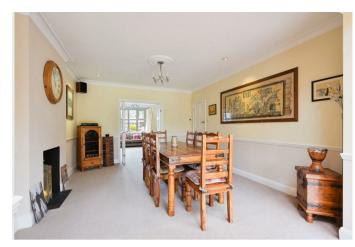

a handy downstairs cloakroom.

The ground floor accommodation is perfect for family living with underfloor heating and three good sized reception rooms consisting of a living room with large double glazed leaded light bay window to the front aspect and interconnecting doors to a formal dining room which leads to an impressive kitchen/breakfast room and an adjoining sitting room perfect for the family to relax and enjoy.