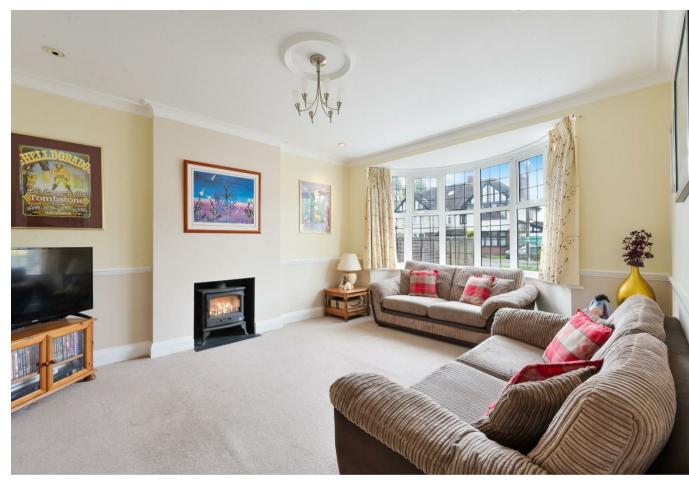

a handy downstairs cloakroom.

The ground floor accommodation is perfect for family living with underfloor heating and three good sized reception rooms consisting of a living room with large double glazed leaded light bay window to the front aspect and interconnecting doors to a formal dining room which leads to an impressive kitchen/breakfast room and an adjoining sitting room perfect for the family to relax and enjoy.

Upstairs there is a bright and spaces landing with access to the attic and doors off to a family bathroom and four double bedrooms with a en-suite shower to the master.

Outside the 130ft garden is well established with a large paved terrace and lawn with flowerbeds stocked with a variety of plants, trees and shrubs. To the rear of the garden is a large paved patio area providing access to a detached outhouse, fully equipped with power and lighting, a potting shed and large summer house/workshop and cute wendy house for the kids or grandkids to enj