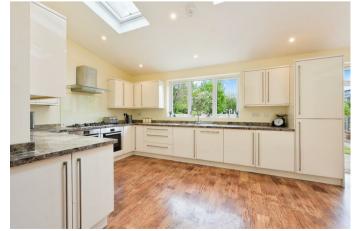

The kitchen spans across the rear of the property with a valuated ceiling and skylight windows and is fitted with a matching range of floor and wall mounted units with plenty of worktop space and lovely views and direct access to the rear garden. Off the kitchen is useful utility/boot room with a personal door to the integral garage.