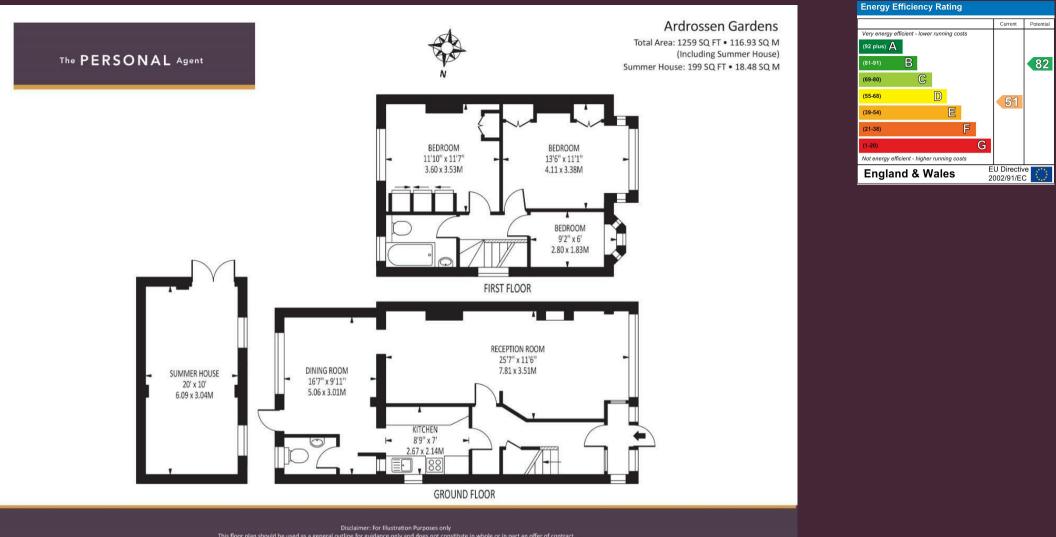

There are also local bus routes nearby giving convenient access to Morden underground making this property ideal for commuters.

Tenure: Freehold.

This floor plan should be used as a general outline for guidance only and does not constitute in whole or in part an offer of contract. Any intedning purchaser or lessee should satisfy themselves by inspection, searches, enquiries and full survey as to the correctness of each statemen Any areas, measurements or distance quoted are approximate and should not be used to value a property or be the basis of any sale or let.