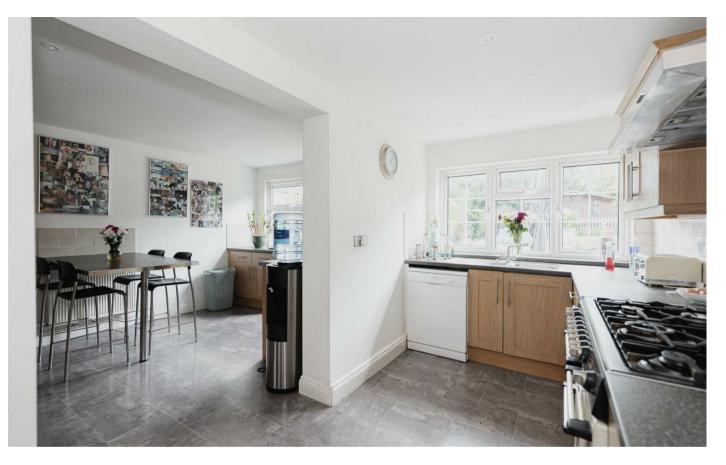

The property offers a 17 x 14ft kitchen / breakfast room with direct access to the garden, and a double aspect lounge / dining room with a large window to the front and double doors to the rear allowing in lots of natural light.