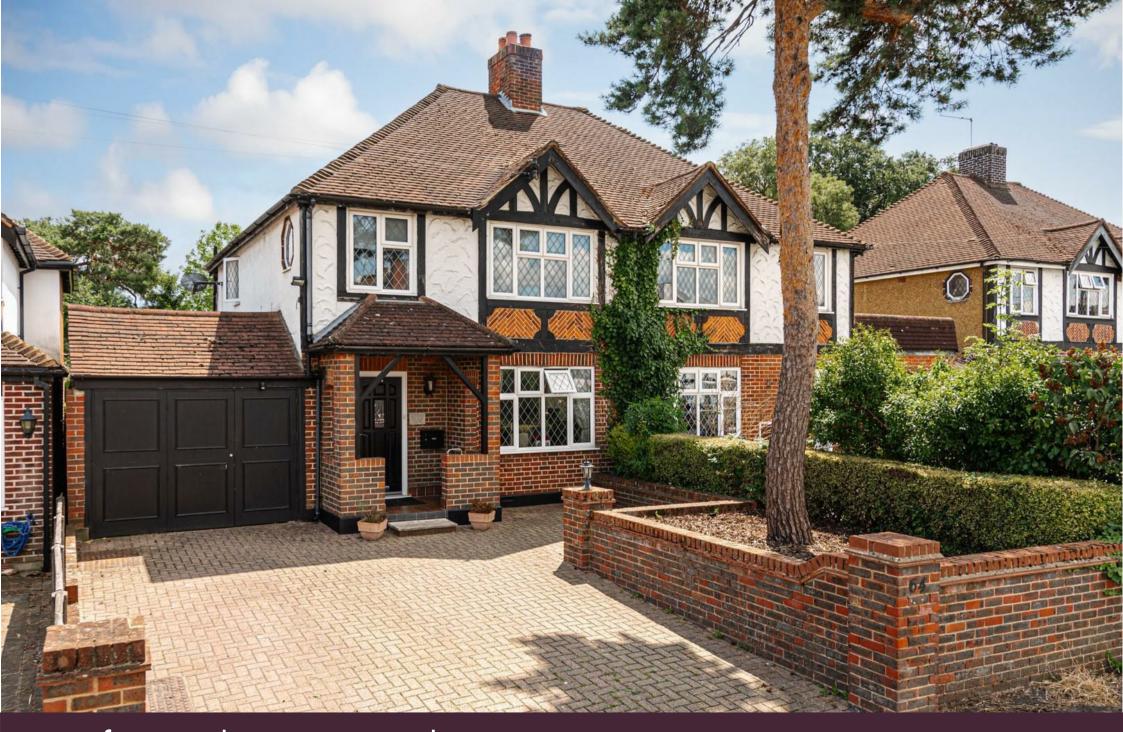

### Freehold

- Three Bedrooms
- Semi Detached
- Kitchen / Breakfast Room
- Lounge / Dining Room
- Loft Room
- 88ft Southerly Aspect Garden
- Detached Summerhouse
- Highly Sought After Road

Situated in a highly sought after tree lined road in Worcester Park is this attractive, three bedroom family home.

The property offers a 17 x 14ft kitchen / breakfast room with direct access to the garden, and a double aspect lounge / dining room with a large window to the front and double doors to the rear allowing in lots of natural light.

To the first floor are two double bedrooms and one single bedroom opposite the family bathroom. Stairs also lead to a further loft room which could be utilised for a multitude of purposes.

Outside, to the front of the property is a smart brick block driveway leading to a single garage, while to the rear is a stunning 88ft southerly aspect garden. There are separate lawned and patio areas, a lovely water feature, and to the rear of the garden a very large timber built summerhouse which could be a perfect work from home space.

Early viewing essential. Sole agents.

Worcester Park offers a large choice of amenities including a Waitrose, banks/building societies and other essential stores, as well as a variety of restaurants, with Kingston just a short drive away offering a more comprehensive range of shops. Worcester Park also offers great access to public transport.