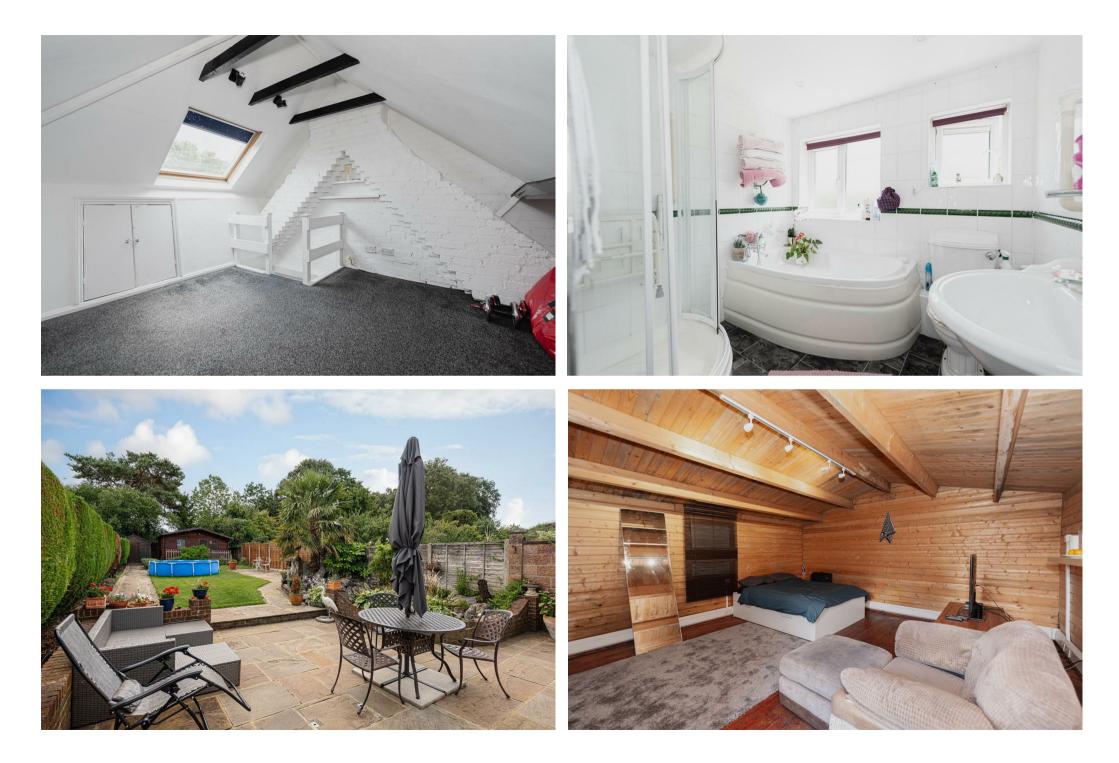

To the first floor are two double bedrooms and one single bedroom opposite the family bathroom. Stairs also lead to a further loft room which could be utilised for a multitude of purposes.

Outside, to the front of the property is a smart brick block driveway leading to a single garage, while to the rear is a stunning 88ft southerly aspect garden. There are separate lawned and patio areas, a lovely water feature, and to the rear of the garden a very large timber built summerhouse which could be a perfect work from home space.