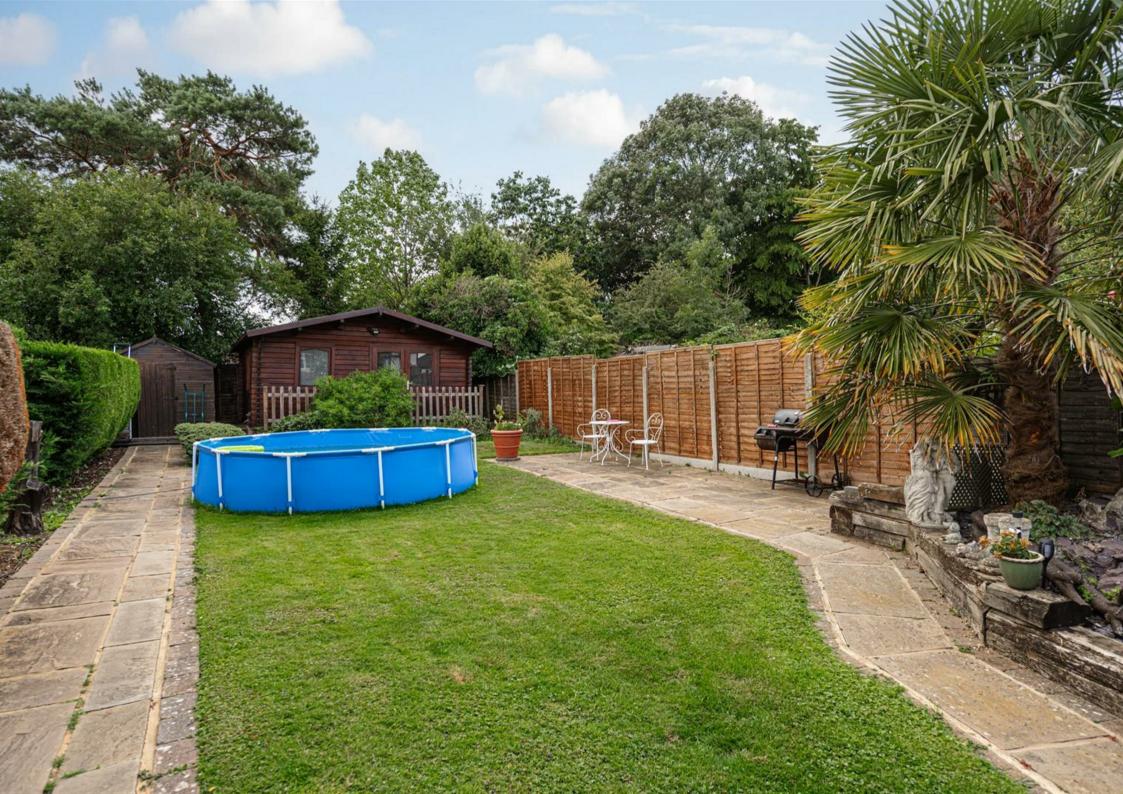

To the first floor are two double bedrooms and one single bedroom opposite the family bathroom. Stairs also lead to a further loft room which could be utilised for a multitude of purposes.

Outside, to the front of the property is a smart brick block driveway leading to a single garage, while to the rear is a stunning 88ft southerly aspect garden. There are separate lawned and patio areas, a lovely water feature, and to the rear of the garden a very large timber built summerhouse which could be a perfect work from home space.