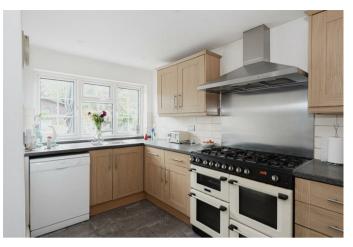

The property offers a 17 x 14ft kitchen / breakfast room with direct access to the garden, and a double aspect lounge / dining room with a large window to the front and double doors to the rear allowing in lots of natural light.