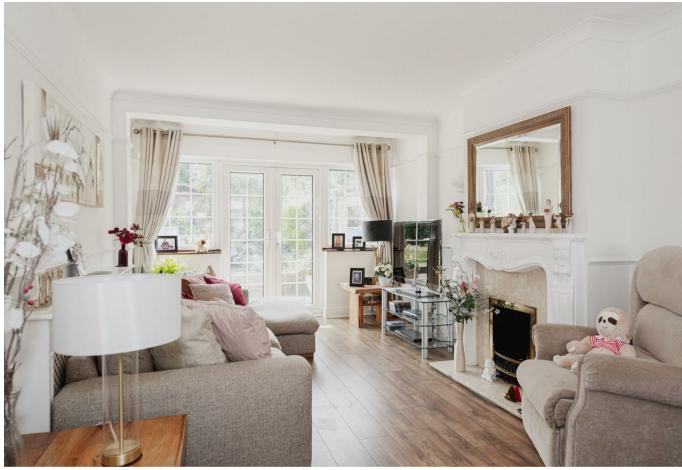

The property offers a 17 x 14ft kitchen / breakfast room with direct access to the garden, and a double aspect lounge / dining room with a large window to the front and double doors to the rear allowing in lots of natural light.