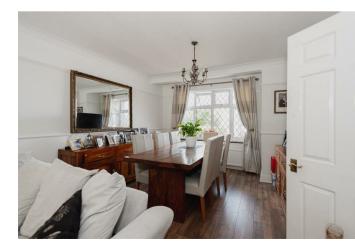

The property offers a 17 x 14ft kitchen / breakfast room with direct access to the garden, and a double aspect lounge / dining room with a large window to the front and double doors to the rear allowing in lots of natural light.