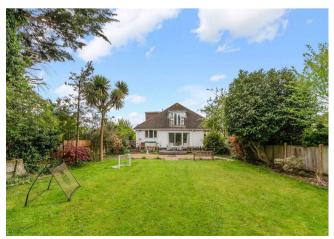

Outside: The garden is laid mainly to lawn with flower beds stocked a variety of plants tree and shrubs with a large gravel and paved terrace.

Worcester Park offers a large choice of amenities including a Waitrose, banks/building societies and other essential stores, as well as a variety of restaurants, with Kingston just a short drive away offering a more comprehensive range of shops. Worcester Park also offers great access to public transport.