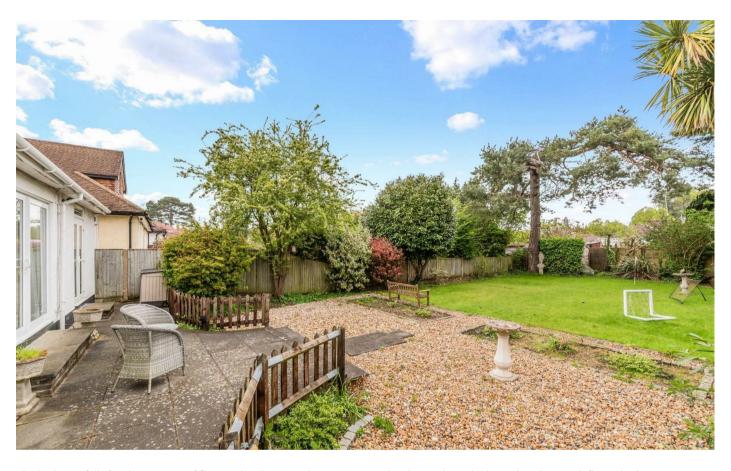

Outside: The garden is laid mainly to lawn with flower beds stocked a variety of plants tree and shrubs with a large gravel and paved terrace.

Worcester Park offers a large choice of amenities including a Waitrose, banks/building societies and other essential stores, as well as a variety of restaurants, with Kingston just a short drive away offering a more comprehensive range of shops. Worcester Park also offers great access to public transport.