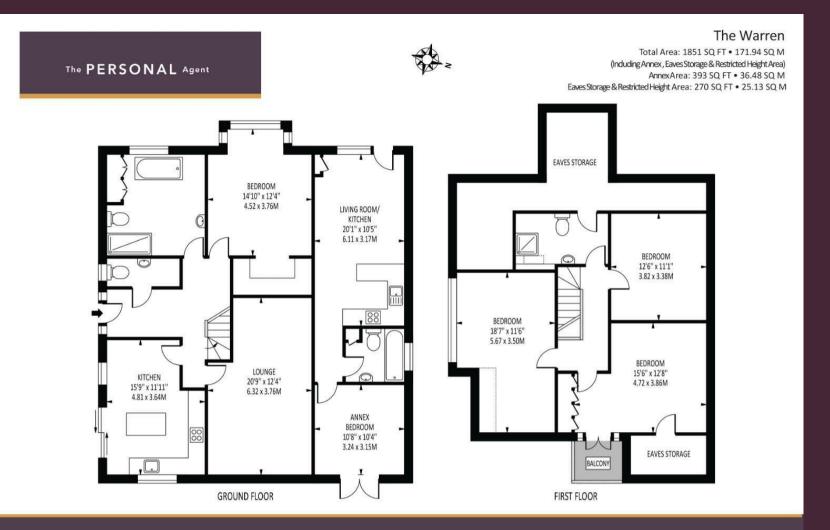

This stunning and versatile home is perfect for multi generational living all under one roof with the primary residence consisting of a four bedroom bungalow that has been modernised to high standard with living accommodation arranged over two floors.

You enter the home via a large entrance hall with access to handy downstairs cloakroom and stairs to the first landing.

There is a large sitting/dining room with view over and direct access to a well established and secluded rear garden.

The kitchen is fully fitted in a range of floor and wall mounted Oak shaker style units with black granite worktops and integrated kitchen appliances.

Ground floor bedroom with a large walk-in wardrobe and double bay window to the front aspect conveniently located next door is a generously sized luxury bathroom suite.

Upstairs are three large double bedrooms all with double glazed windows and radiators and a spacious wet room fitted in modern suite. Terrace balcony which overlooks the rear garden

ATTACHED ANNEX: One bedroom fully self contained annex with its own front entrance consisting of living room with open plan kitchen and modern bathroom suite. Double bedroom with french doors leading out onto the rear garden.

Outside: The garden is laid mainly to lawn with flower beds stocked a variety of plants tree and shrubs with a large gravel and paved terrace.

Worcester Park offers a large choice of amenities including a Waitrose, banks/building societies and other essential stores, as well as a variety of restaurants, with Kingston just a short drive away offering a more comprehensive range of shops. Worcester Park also offers great access to public transport.