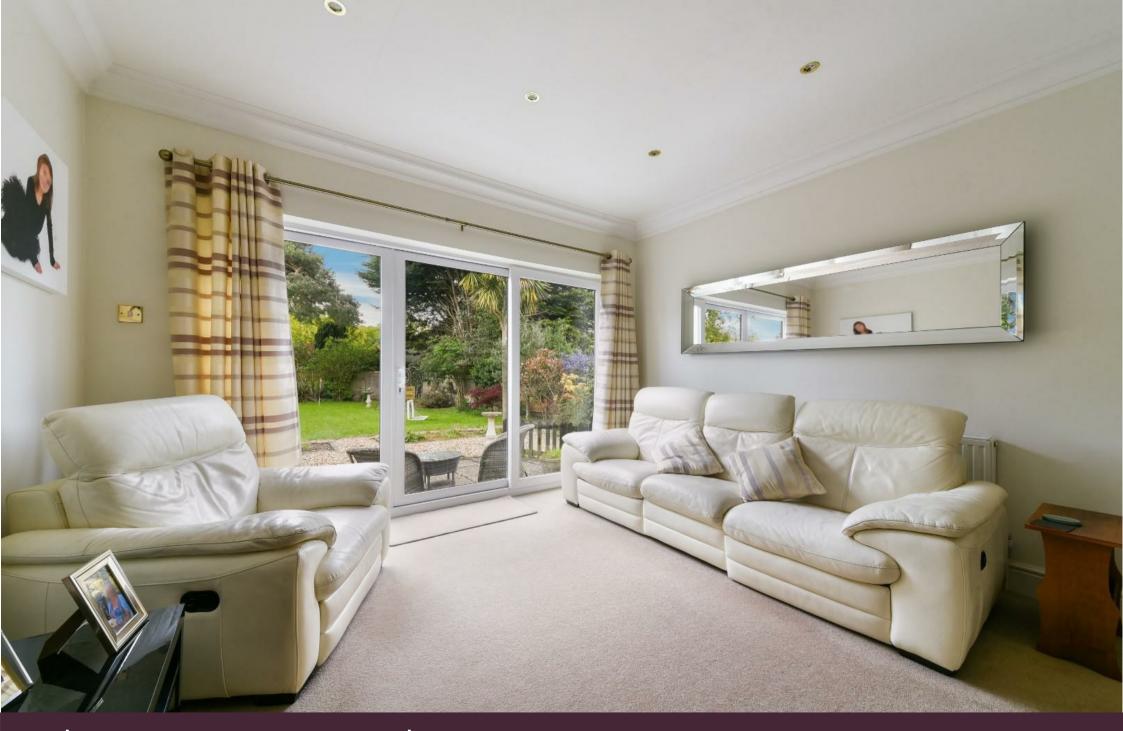

You enter the home via a large entrance hall with access to handy downstairs cloakroom and stairs to the first landing.

There is a large sitting/dining room with view over and direct access to a well established and secluded rear garden.