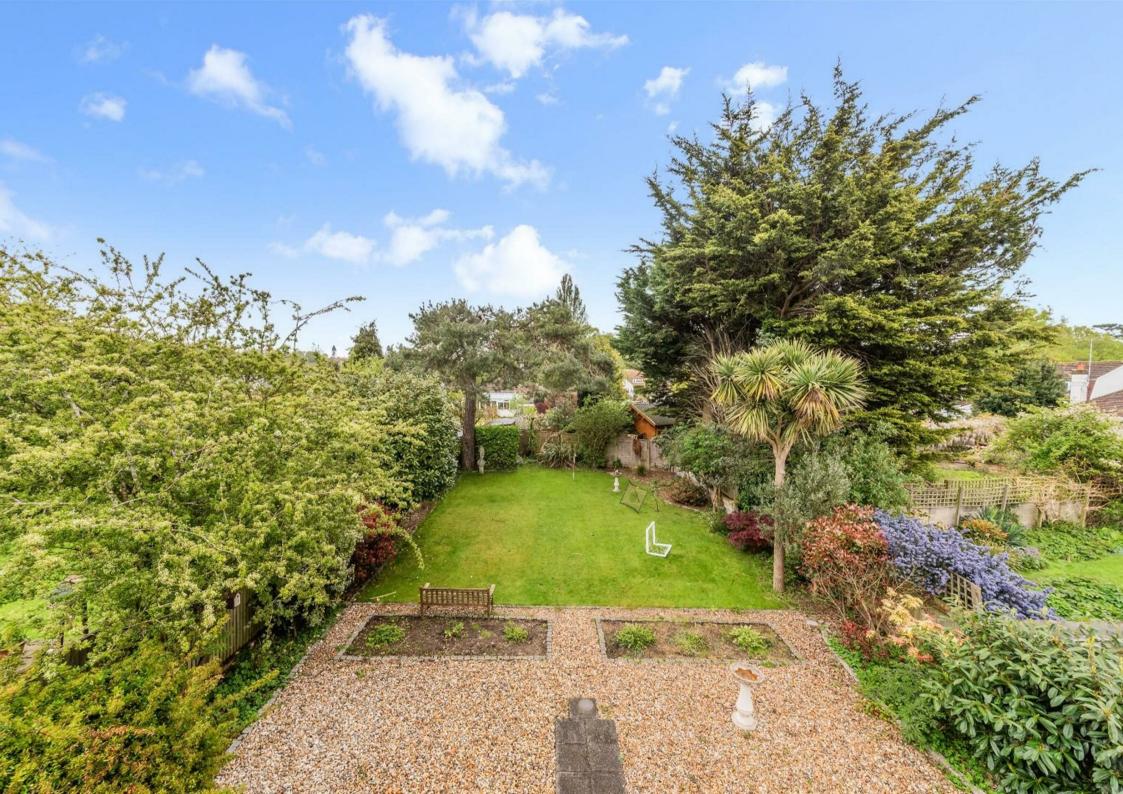

Outside: The garden is laid mainly to lawn with flower beds stocked a variety of plants tree and shrubs with a large gravel and paved terrace.

Worcester Park offers a large choice of amenities including a Waitrose, banks/building societies and other essential stores, as well as a variety of restaurants, with Kingston just a short drive away offering a more comprehensive range of shops. Worcester Park also offers great access to public transport.