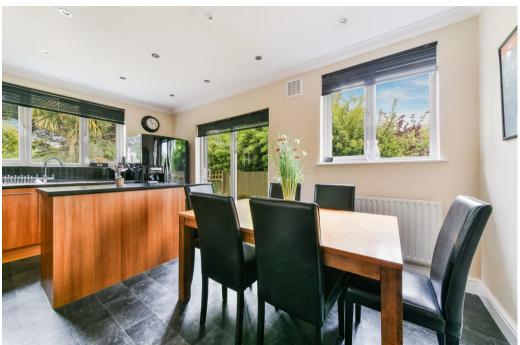

The kitchen is fully fitted in a range of floor and wall mounted Oak shaker style units with black granite worktops and integrated kitchen appliances.

Ground floor bedroom with a large walk-in wardrobe and double bay window to the front aspect conveniently located next door is a generously sized luxury bathroom suite.