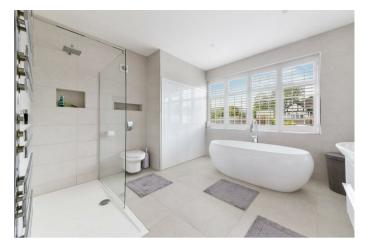

The kitchen is fully fitted in a range of floor and wall mounted Oak shaker style units with black granite worktops and integrated kitchen appliances.

Ground floor bedroom with a large walk-in wardrobe and double bay window to the front aspect conveniently located next door is a generously sized luxury bathroom suite.