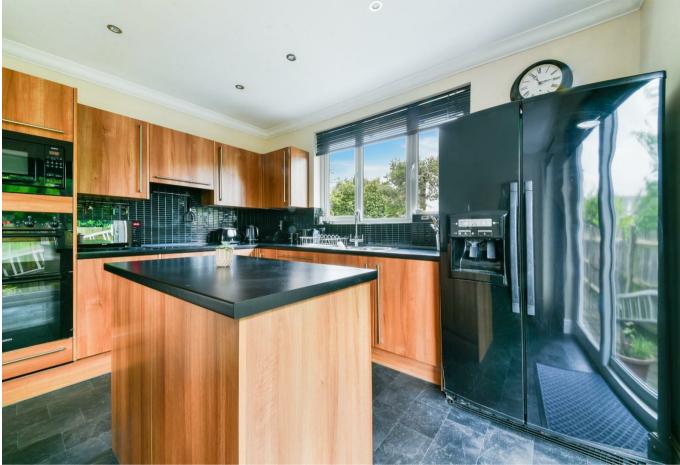

The kitchen is fully fitted in a range of floor and wall mounted Oak shaker style units with black granite worktops and integrated kitchen appliances.

Ground floor bedroom with a large walk-in wardrobe and double bay window to the front aspect conveniently located next door is a generously sized luxury bathroom suite.