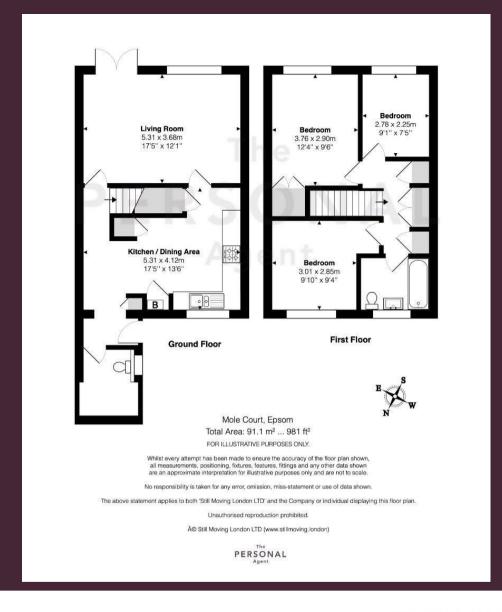

## Freehold

- Three Bedrooms
- Terraced House
- 17ft Kitchen / Breakfast Room
- 17ft Lounge / Dining Room
- Downstairs W/C
- Southerly Aspect Garden
- Cul de Sac Location
- Vendor Suited

This well presented, three bedroom family home is situated towards the end of a Cul de Sac in West Ewell close to the wide open spaces of the Hogsmill nature reserve.

The property offers a modern, 17ft kitchen / breakfast room and an equally large lounge / dining room across the rear with double doors to the garden.

To the first floor are three generously proportioned bedrooms and a stylish family bathroom.

To the rear of the property is a lawned garden with a southerly aspect measuring approximately 42ft in length.

Early viewing essential. Sole agents.

Ewell is a popular commuter town, located to the south west of London and offers a