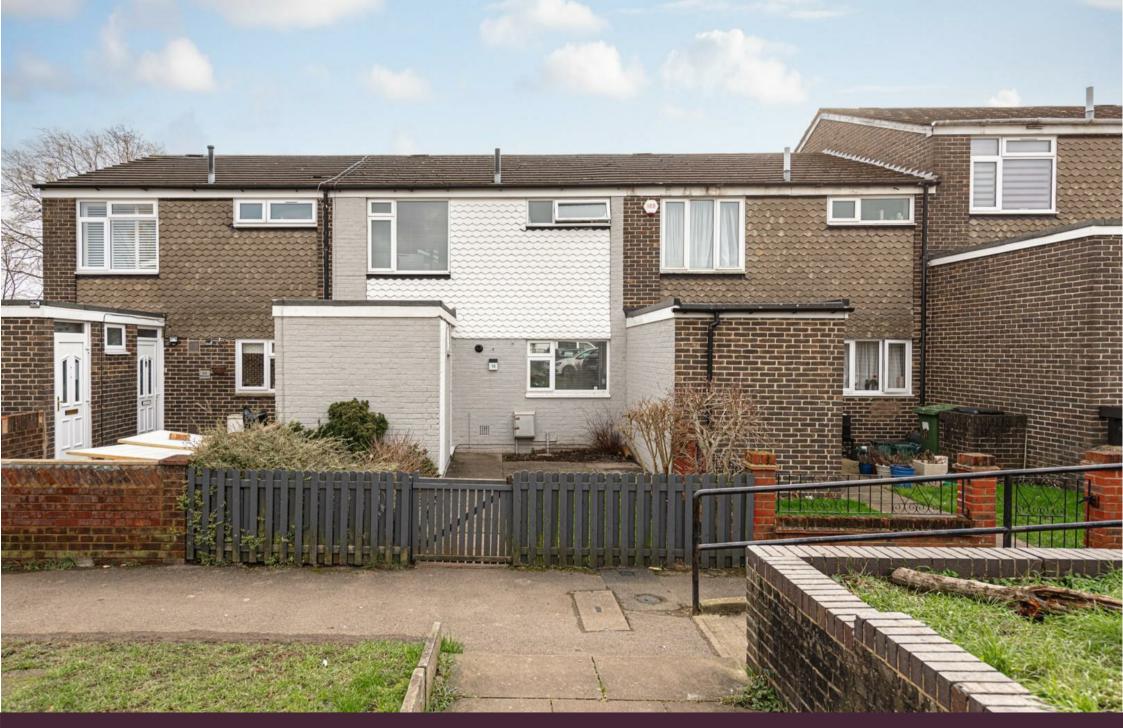

## Freehold

- Three Bedrooms
- Terraced House
- 17ft Kitchen / Breakfast Room
- 17ft Lounge / Dining Room
- Downstairs W/C
- Southerly Aspect Garden
- Cul de Sac Location
- Vendor Suited

This well presented, three bedroom family home is situated towards the end of a Cul de Sac in West Ewell close to the wide open spaces of the Hogsmill nature reserve.

To the rear of the property is a lawned garden with a southerly aspect measuring approximately 42ft in length.

Early viewing essential. Sole agents.

Ewell is a popular commuter town, located to the south west of London and offers a