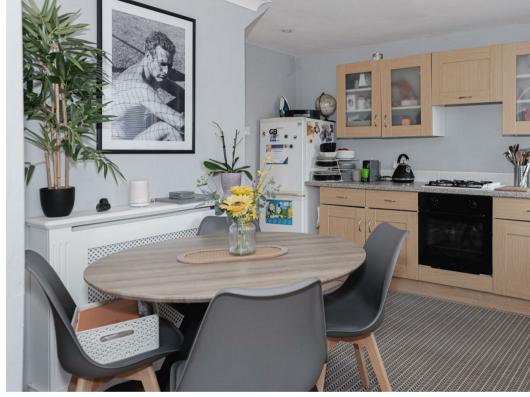

The property offers a modern, 17ft kitchen / breakfast room and an equally large lounge / dining room across the rear with double doors to the garden.

To the first floor are three generously proportioned bedrooms and a stylish family bathroom.