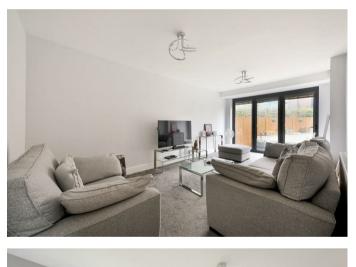

The property has impressive amounts of light and space throughout, from the striking hallway with its twisting staircase and semi mezzanine landing to the 20ft lounge with bi folding doors across the rear.