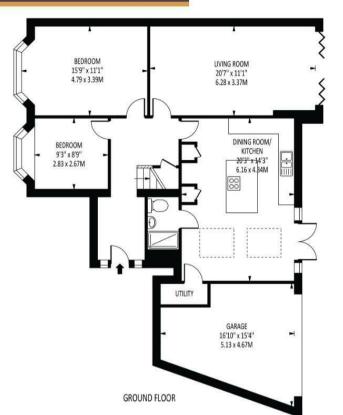

## Stoneleigh Crescent

Total Area: 1735 SQ FT • 161.21 SQ M

(Including Garage) Garage Area: 190 SQ FT • 17.67 SQ M

**EPSOM OFFICE** 2 West Street Epsom, Surrey, KT18 7RG 01372 745 850

STONELEIGH/EWELL OFFICE 62 Stoneleigh Broadway Stoneleigh, Surrey, KT17 2HS 020 8393 9411

The property has been extended and renovated to the highest of standards and features a kitchen / dining room with a vaulted ceiling and Velux window above allowing plenty of natural light to flood in even on overcast days.

The property has impressive amounts of light and space throughout, from the striking hallway with its twisting staircase and semi mezzanine landing to the 20ft lounge with bi folding doors across the rear.

To the front of the property their is landscaped off street parking for two cars.

Your earliest viewing to recommended to avoid missing out on a home sure to have high levels of interest.

Stoneleigh is a highly sought after residential area with a bustling Broadway of shops and restaurants at its heart, as well as a mainline railway station with services to Waterloo every twenty minutes. There is a choice of infant and junior schools within the immediate vicinity and the Historic Nonsuch Park runs alongside the South East side.