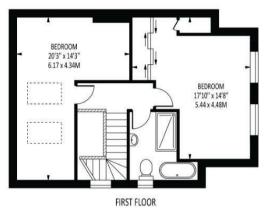

## Stoneleigh Crescent

Total Area: 1735 SQ FT • 161.21 SQ M

(Including Garage) Garage Area: 190 SQ FT • 17.67 SQ M

**EPSOM OFFICE** 2 West Street Epsom, Surrey, KT18 7RG 01372 745 850

STONELEIGH/EWELL OFFICE 62 Stoneleigh Broadway Stoneleigh, Surrey, KT17 2HS 020 8393 9411