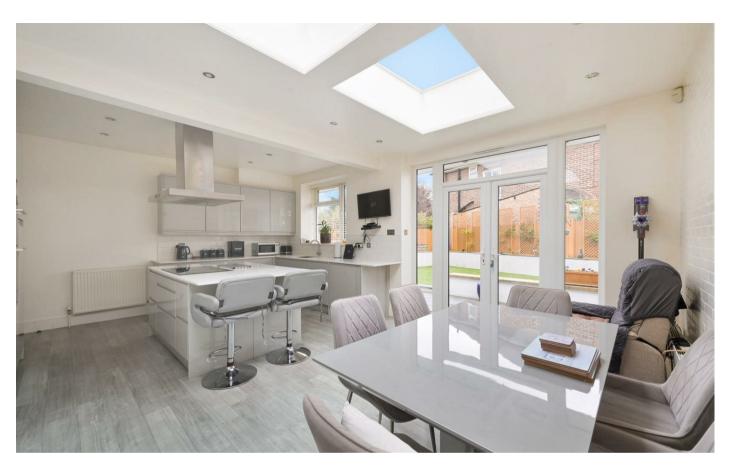

The property has been extended and renovated to the highest of standards and features a kitchen / dining room with a vaulted ceiling and Velux window above allowing plenty of natural light to flood in even on overcast days.