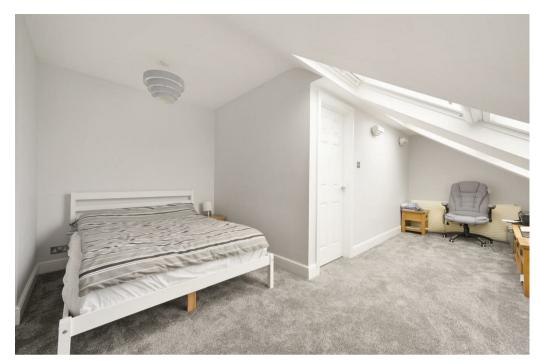

The property has been extended and renovated to the highest of standards and features a kitchen / dining room with a vaulted ceiling and Velux window above allowing plenty of natural light to flood in even on overcast days.

The property has impressive amounts of light and space throughout, from the striking hallway with its twisting staircase and semi mezzanine landing to the 20ft lounge with bi folding doors across the rear.