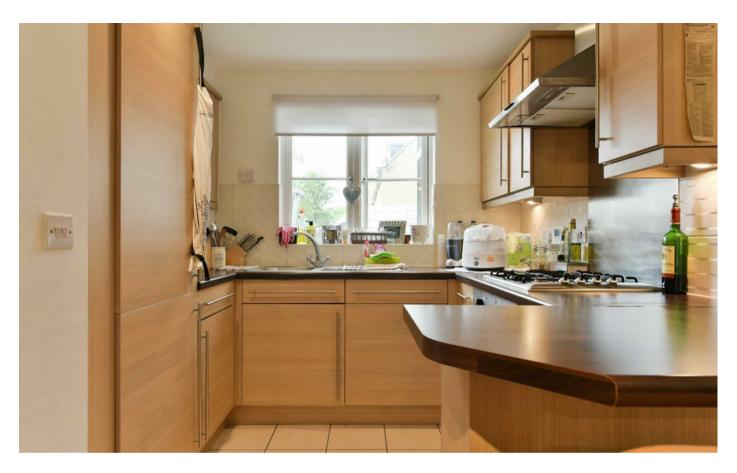

Offering a spacious double bedroom with fitted wardrobes, a 21ft reception room with open plan kitchen area and new wooden floors, bathroom and a large storage cupboard, finding a better positioned and well-proportioned property would

be a difficult task.

The property is set within a purpose built block situated in this quiet cul-de-sac location and is offered with its own private rear garden directly accessed from the lounge and picket fenced enclosed.