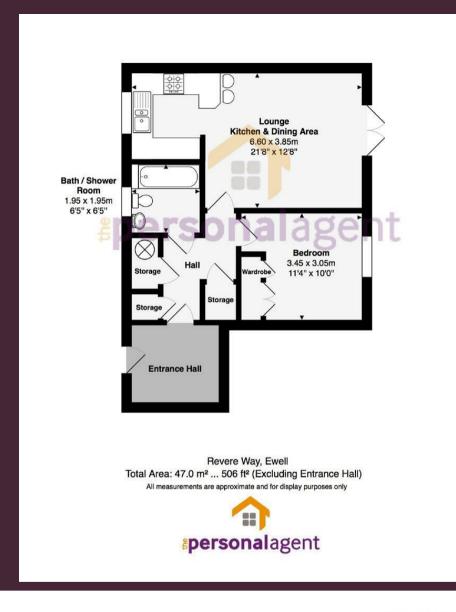

Offering a spacious double bedroom with fitted wardrobes, a 21ft reception room with open plan kitchen area and new wooden floors, bathroom and a large storage cupboard, finding a better positioned and well-proportioned property would

be a difficult task.

The property is set within a purpose built block situated in this quiet cul-de-sac location and is offered with its own private rear garden directly accessed from the lounge and picket fenced enclosed.