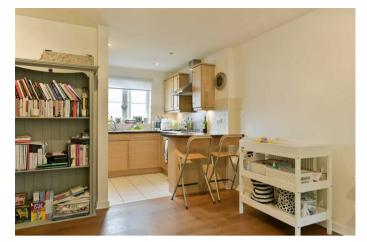

Offering a spacious double bedroom with fitted wardrobes, a 21ft reception room with open plan kitchen area and new wooden floors, bathroom and a large storage cupboard, finding a better positioned and well-proportioned property would

be a difficult task.

The property is set within a purpose built block situated in this quiet cul-de-sac location and is offered with its own private rear garden directly accessed from the lounge and picket fenced enclosed.