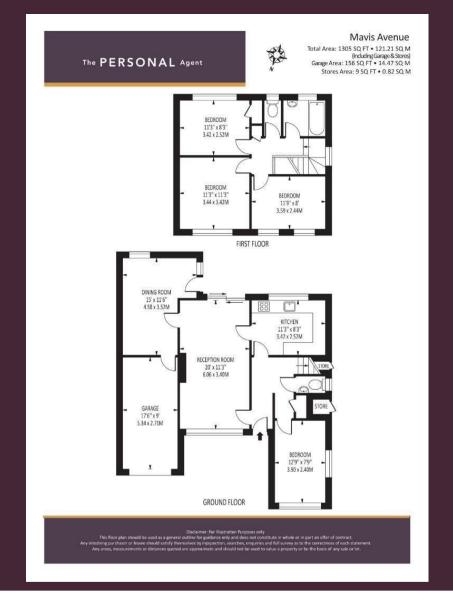

## Offers In Excess Of £650,000 Freehold

- Detached House
- Three / Four Bedrooms
- Two / Three Reception Rooms
- Downstairs W/C
- Southerly Aspect Garden
- Single Garage
- Driveway

This three / four bedroom family home is one of relatively few detached houses in Stoneleigh and has extensions to the front and rear adding significant extra living space.

There is a bright and spacious lounge measuring almost 20ft with large windows to the front and rear, and a 15ft dining room with a door to the garden. The extension to the front of the property is currently used as a double bedroom and has a downstairs w/c next to it. Upstairs there are three generously proportioned bedrooms, all with large

windows allowing in plenty of natural light, and a family bathroom with separate w/c.

A driveway leading to a single garage and a pleasant garden which enjoys a fantastic degree of privacy complete this fine home.