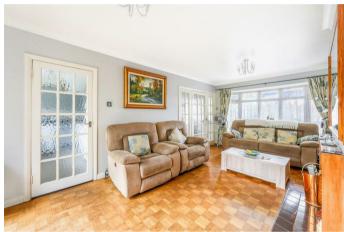

There is a bright and spacious lounge measuring almost 20ft with large windows to the front and rear, and a 15ft dining room with a door to the garden. The extension to the front of the property is currently used as a double bedroom and has a downstairs w/c next to it. Upstairs there are three generously proportioned bedrooms, all with large