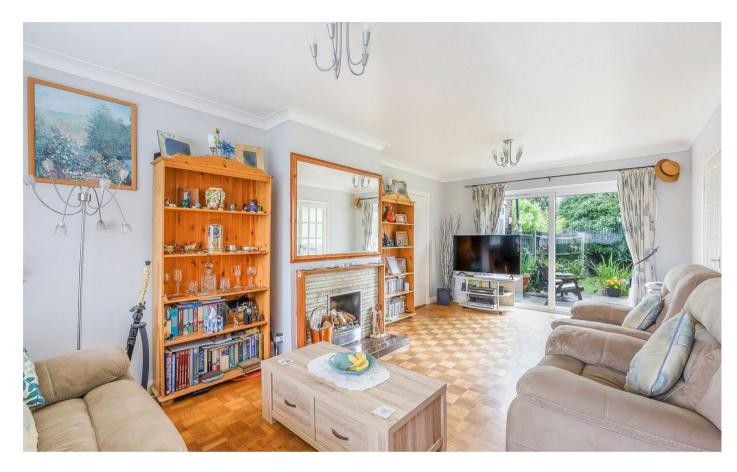

There is a bright and spacious lounge measuring almost 20ft with large windows to the front and rear, and a 15ft dining room with a door to the garden. The extension to the front of the property is currently used as a double bedroom and has a downstairs w/c next to it. Upstairs there are three generously proportioned bedrooms, all with large