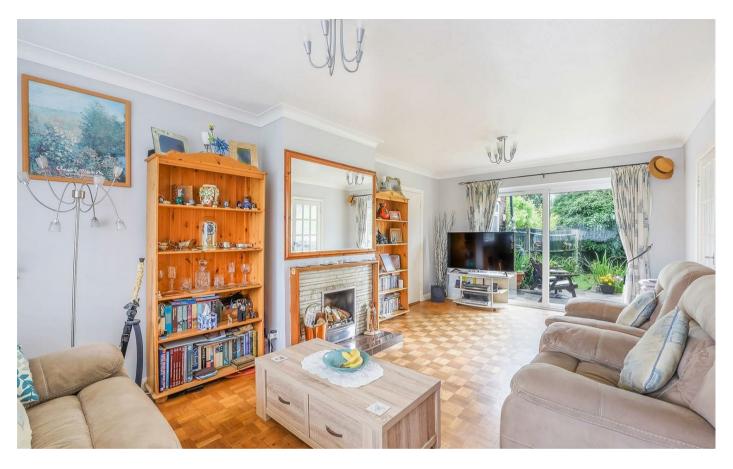

There is a bright and spacious lounge measuring almost 20ft with large windows to the front and rear, and a 15ft dining room with a door to the garden. The extension to the front of the property is currently used as a double bedroom and has a downstairs w/c next to it. Upstairs there are three generously proportioned bedrooms, all with large