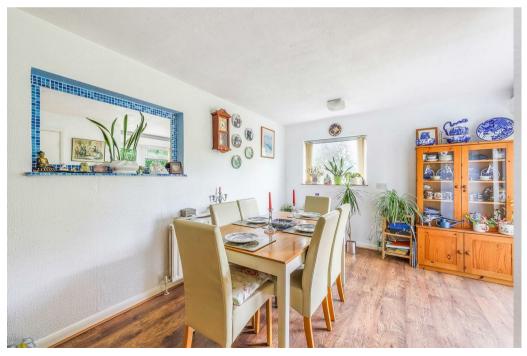

There is a bright and spacious lounge measuring almost 20ft with large windows to the front and rear, and a 15ft dining room with a door to the garden. The extension to the front of the property is currently used as a double bedroom and has a downstairs w/c next to it. Upstairs there are three generously proportioned bedrooms, all with large