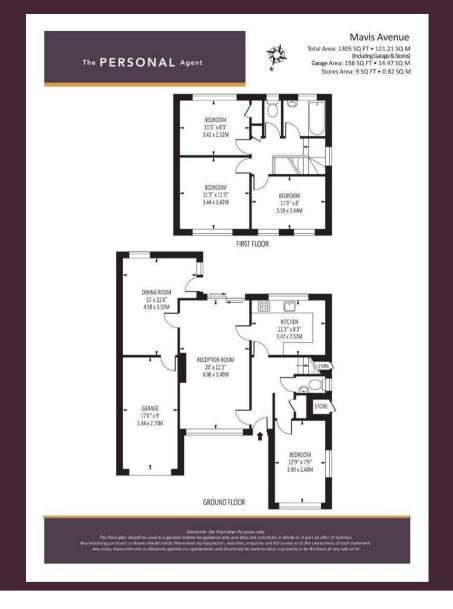

## Freehold

- Detached House
- Three / Four Bedrooms
- Two / Three Reception Rooms
- Downstairs W/C
- Southerly Aspect Garden
- Single Garage
- Driveway

This three / four bedroom family home is one of relatively few detached houses in Stoneleigh and has extensions to the front and rear adding significant extra living space.

There is a bright and spacious lounge measuring almost 20ft with large windows to the front and rear, and a 15ft dining room with a door to the garden. The extension to the front of the property is currently used as a double bedroom and has a downstairs w/c next to it. Upstairs there are three generously proportioned bedrooms, all with large

windows allowing in plenty of natural light, and a family bathroom with separate w/c.

A driveway leading to a single garage and a pleasant garden which enjoys a fantastic degree of privacy complete this fine home.