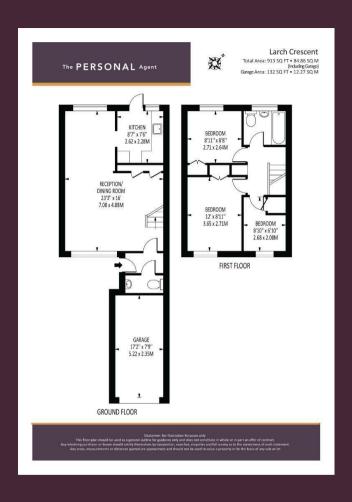

## Offers In Excess Of £450,000 Freehold

- \*\*\*NO ONWARD CHAIN\*\*\*
- Three Well Proportioned Bedrooms
- Semi Detached Family Home
- Bright And Spacious Reception Room
- Fitted Kitchen And Bathroom
- Landscaped And Private Rear Garden
- Garage To The Front Of The Property

The Personal Agent are delighted to welcome to the market this spacious three bedroom semi detached family home set within a popular and sought after cul de sac with in West Ewell.

The property itself boasts a large and bright reception room which offers access to both the fitted kitchen and the rear garden, along with a three well proportioned bedrooms and a modern family bathroom.

The property also boasts a large garage to the

front of the property along with a landscaped and private rear garden.

With so much to offer we recommend your earliest viewing to avoid missing out on a home sure to have high levels of interest.