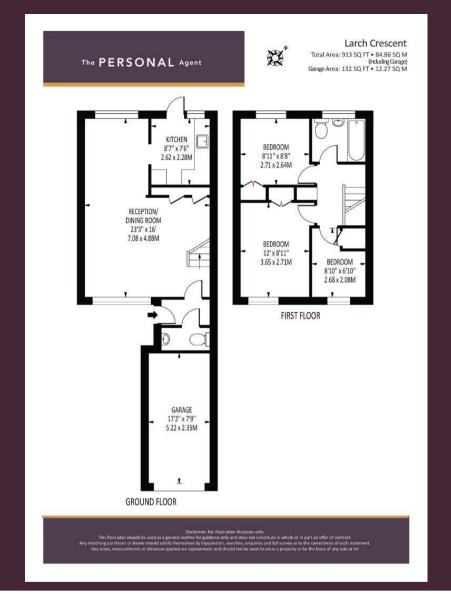

The property itself boasts a large and bright reception room which offers access to both the fitted kitchen and the rear garden, along with a three well proportioned bedrooms and a modern family bathroom.

The property also boasts a large garage to the front of the property along with a landscaped and private rear garden.

With so much to offer we recommend your earliest viewing to avoid missing out on a home sure to have high levels of interest.