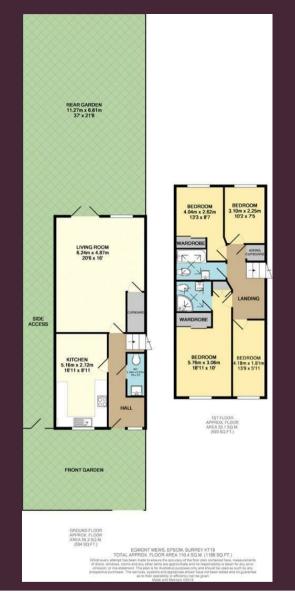

## Freehold

- End Of Terraced Family Home
- Four Well Proportioned Bedrooms
- Bright Reception Room
- Modern kitchen And Bathrooms
- Private Gated Development
- Private And Landscaped Rear Garden

The Personal Agent are extremely delighted to present to you this stunning four bedroom family home situated in a private gated development on Eamont Mews, Epsom.

As you approach the front of the property you will immediately appreciate the beautiful front curb appeal this property has to offer with a lovely front garden and a quiet location. As you enter the property you will find a bigger than average reception room which is perfect for family entertainment & relaxation, a downstairs WC, a large kitchen with fitted in appliances and plenty of storage finally.

As you continue upstairs you will find four very well proportioned bedrooms with the master bedroom

coming with a three piece en-suite & a three piece family bathroom.

To the rear there is a private and well landscaped rear garden along with off street parking back to the front of the property.