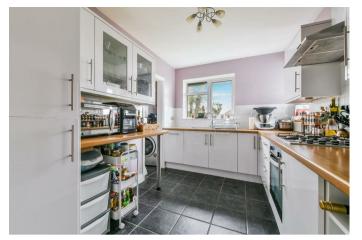

The kitchen is fitted with matching range of floor and wall mounted units in white. off set-by complementary brushed chrome handles and incorporating oak effect worktops with inset sink and drainer, four ring gas hob, electric oven with grill, larder cupboard housing gas boiler with space and plumbing for washing machine and double glazed window which overlooks the rear garden.