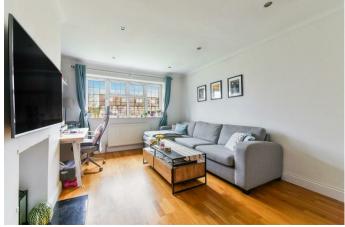

Off the hallway is a handy storage cupboard and access to part boarded loft space and doors to all rooms.

There is a generously sized lounge/dining room with a double glazed leaded light window to the front aspect, coved cornicing, ceiling spot lighting and chimney with fire display recess which provides nice focal point to the room.