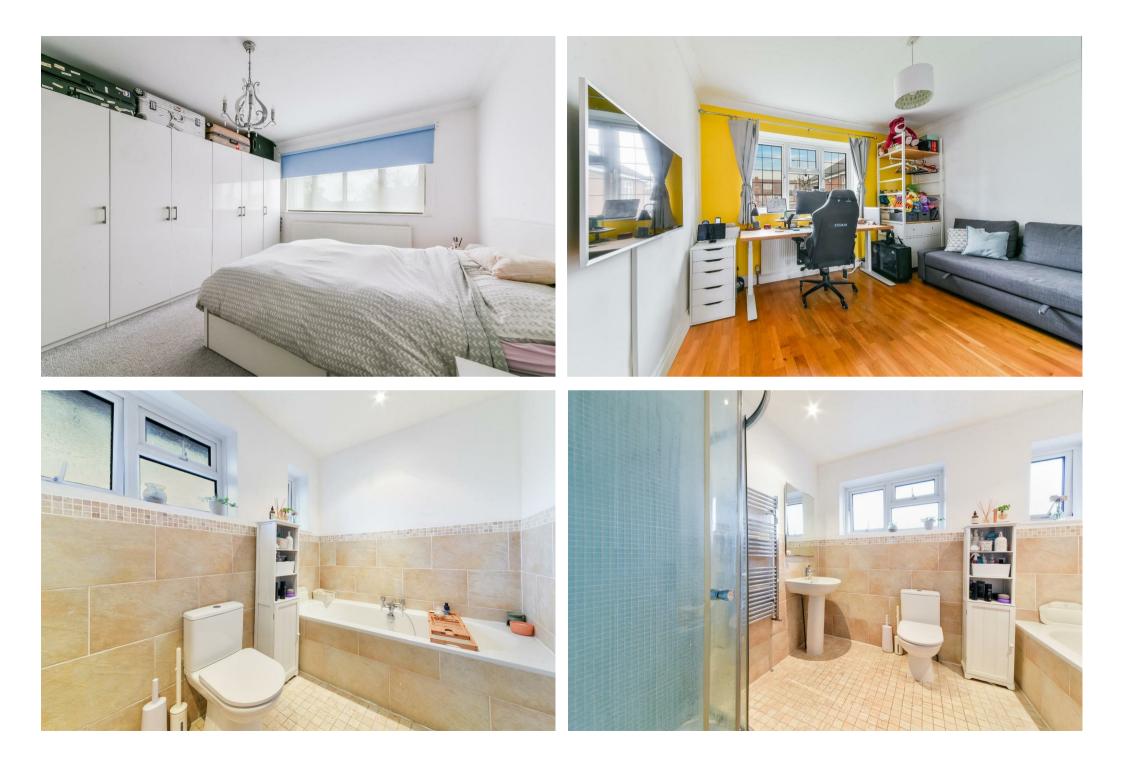

Off the hallway is a handy storage cupboard and access to part boarded loft space and doors to all rooms.

There is a generously sized lounge/dining room with a double glazed leaded light window to the front aspect, coved cornicing, ceiling spot lighting and chimney with fire display recess which provides nice focal point to the room.

The kitchen is fitted with matching range of floor and wall mounted units in white. off set-by complementary brushed chrome handles and incorporating oak effect worktops with inset sink and drainer, four ring gas hob, electric oven with grill, larder cupboard housing gas boiler with space and plumbing for washing machine and double glazed window which overlooks the rear garden.

Two good sized double bedrooms both with double glazed windows and radiators, one of which benefits from floor to ceiling wardrobe cupboards.

The bathroom is larger than average and fitted in a matching contemporary suite in white with a separate corner shower and an obscured double glazed window to the side aspect.