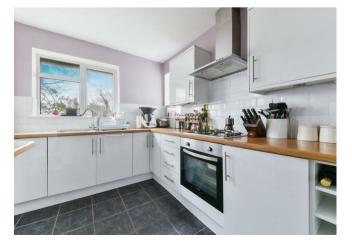

The kitchen is fitted with matching range of floor and wall mounted units in white. off set-by complementary brushed chrome handles and incorporating oak effect worktops with inset sink and drainer, four ring gas hob, electric oven with grill, larder cupboard housing gas boiler with space and plumbing for washing machine and double glazed window which overlooks the rear garden.