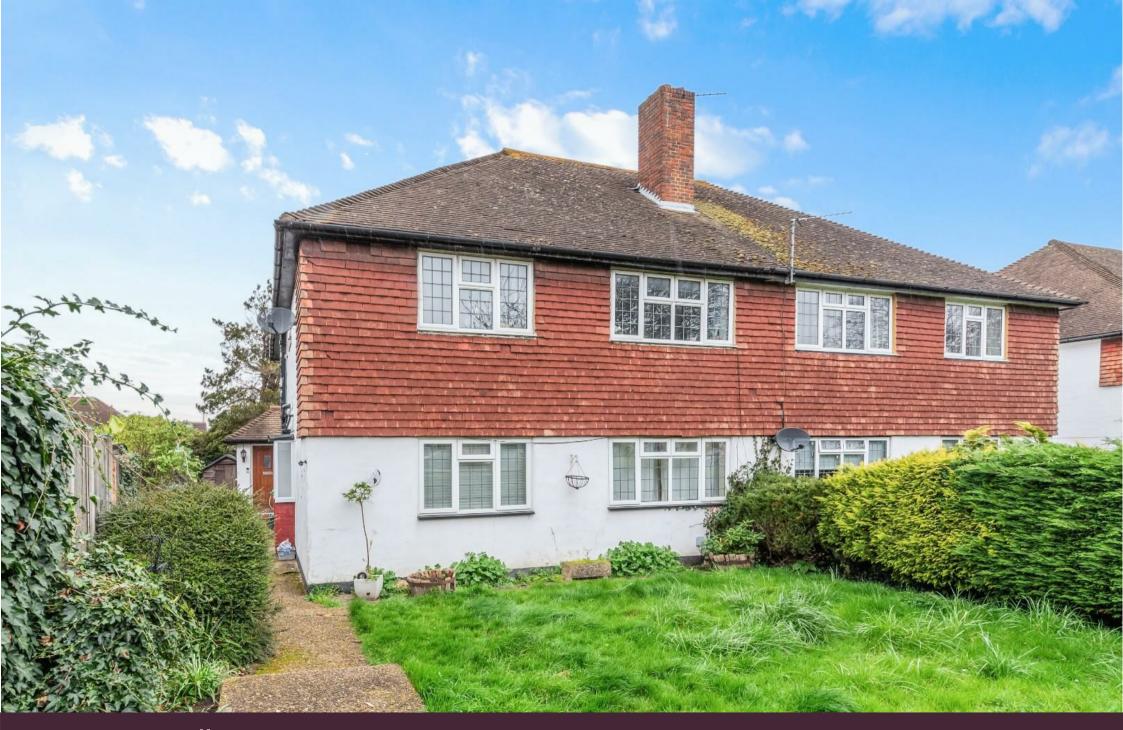

A well presented and deceptively spacious two bedroom first floor maisonette with private fully enclosed rear garden and garage to the rear offered to the market with a long lease conveniently situated for local shops and transport links.

The property occupies a tucked away position set well back from the road and is accessed via shared pathway which leads to a private front entrance with door to a inner lobby with a handy walk-in storage cupboard and stairs to the first floor.

A particular feature of the property is a fully enclosed level rear garden with a paved terrace providing plenty of space for

entertaining and providing access to a detached garage. There is on street parking available across the road, in Dudley Drive.