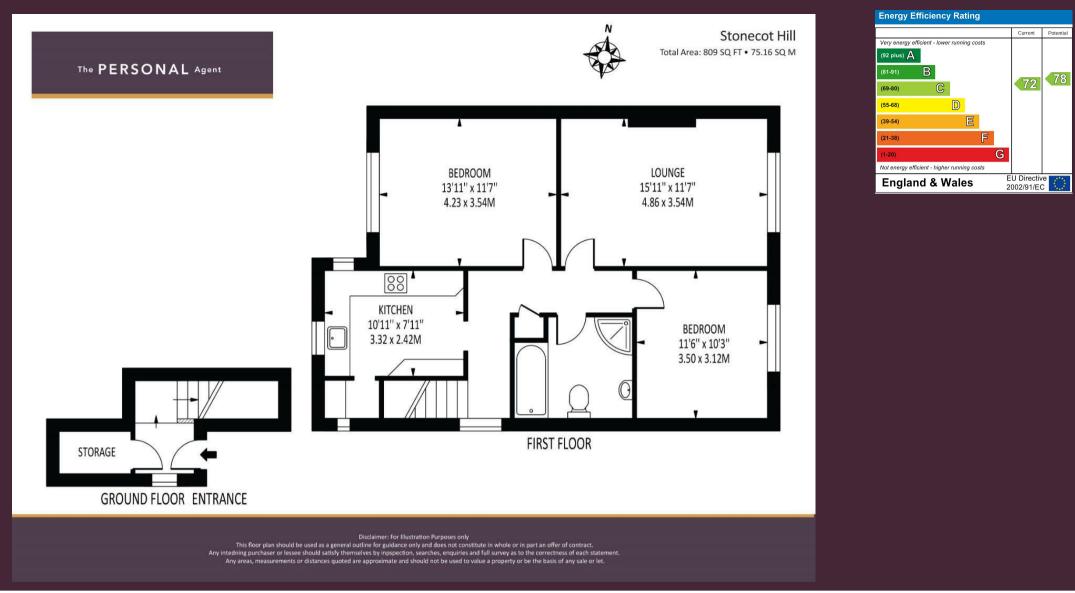

Tenure: Leasehold: 118 years remaining to 26th March 2142. The ground rent is currently £200 per annum, charged every 6 months on 25th March & 29th September. Council Tax: Band 'C'

The property is situated near both Sutton and Worcester Park town centres with its excellent shopping facilities, bars and restaurants. West Sutton mainline station is also nearby with fast and frequent rail services to London terminals.