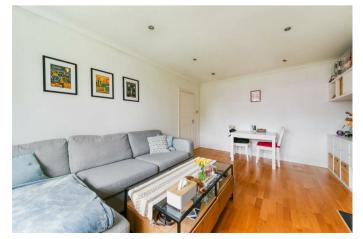

Off the hallway is a handy storage cupboard and access to part boarded loft space and doors to all rooms.

There is a generously sized lounge/dining room with a double glazed leaded light window to the front aspect, coved cornicing, ceiling spot lighting and chimney with fire display recess which provides nice focal point to the room.