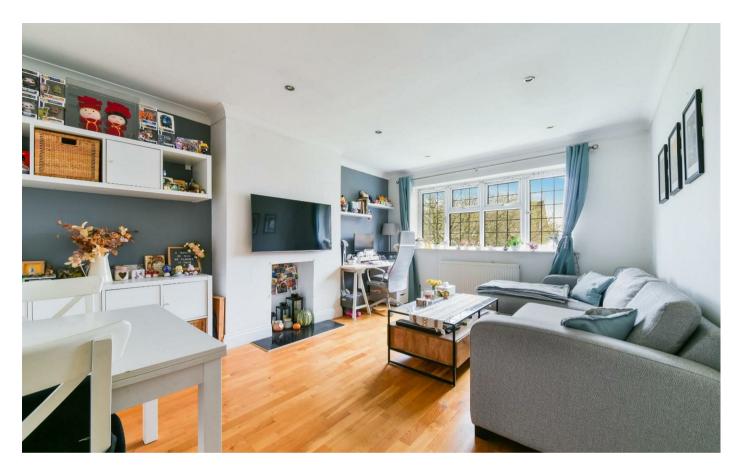

Off the hallway is a handy storage cupboard and access to part boarded loft space and doors to all rooms.

There is a generously sized lounge/dining room with a double glazed leaded light window to the front aspect, coved cornicing, ceiling spot lighting and chimney with fire display recess which provides nice focal point to the room.