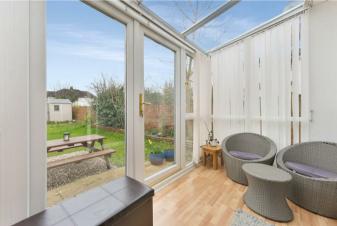

To the rear of the property is large double aspect lounge/dining room with space for table and chairs and doors to a large double glazed conservatory for relaxing and enjoying views over the secluded garden.

The rear garden is level and secluded, laid manly to lawn with a paved patio and gravelled areas, wooden timber shed all enclosed by brick retaining walls.

AGENTS NOTES: Planning permission has been granted for a 5 metre side extension and 2 bedroom loft conversion. further details are available upon request .