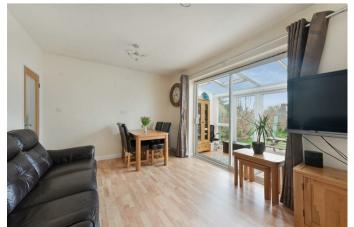

To the rear of the property is large double aspect lounge/dining room with space for table and chairs and doors to a large double glazed conservatory for relaxing and enjoying views over the secluded garden.