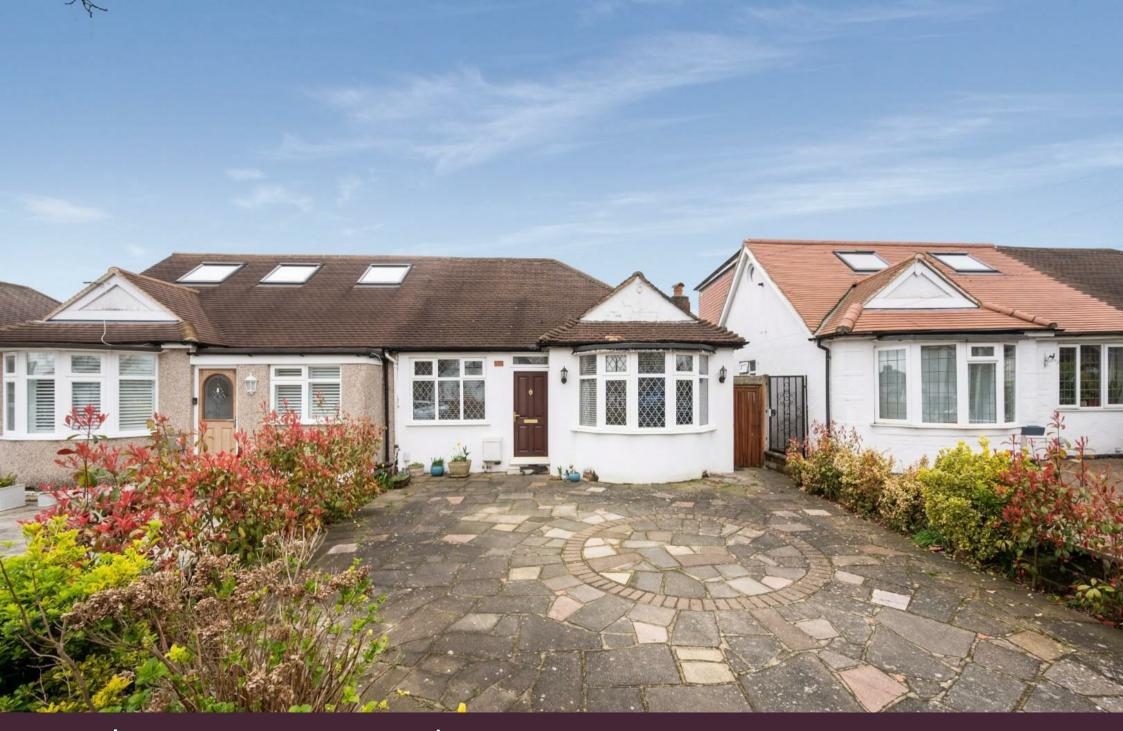

A deceptively spacious and well presented three bedroom bungalow with planning permission recently granted for a 5 metre side extension and loft conversion for two further bedrooms. The property occupies a well established level position with a private driveway and is situated in popular residential area close to local schools, shops and transport links.

The property is approached via a private paved driveway providing off road parking for 2/3 cars leading to the front entrance with a composite front door to a bright and airy hallway with oak doors off to all rooms and access to a large loft space with planning permission granted for for two further bedrooms.