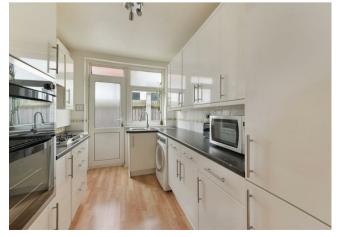

The kitchen is fitted with a matching range of floor and wall mounted high gloss units in white, off-set by complementary brushed chrome handles and incorporating black marble effect worktops with inset sink and drainer, four ring gas hob with concealed extractor fan above, eye-level electric oven and

grill, space and plumbing for appliances, integrated fridge/freezer and double glazed window and door to the side.

There are three good sized bedrooms all with double glazed windows and a recently modernised bathroom with a matching white suite comprising panel enclosed bath with shower, wash hand basin and low flush W.C and fully tiled walls with feature geometric pattern and a handy separate cloakroom.