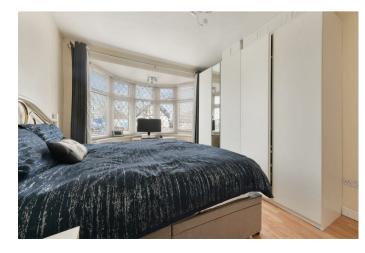

grill, space and plumbing for appliances, integrated fridge/freezer and double glazed window and door to the side.

There are three good sized bedrooms all with double glazed windows and a recently modernised bathroom with a matching white suite comprising panel enclosed bath with shower, wash hand basin and low flush W.C and fully tiled walls with feature geometric pattern and a handy separate cloakroom.