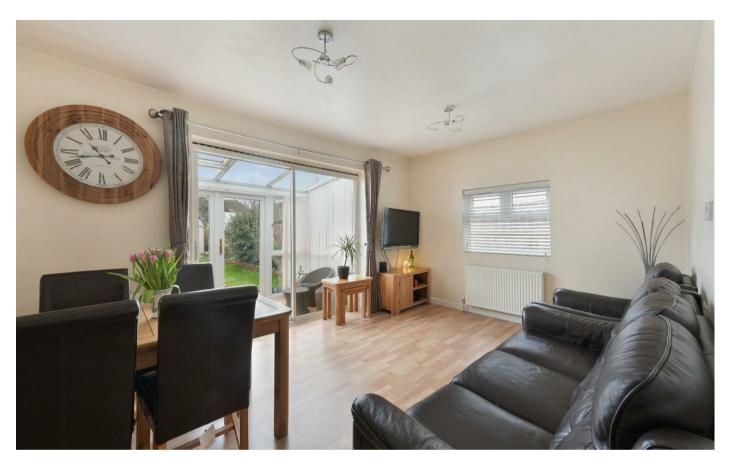

To the rear of the property is large double aspect lounge/dining room with space for table and chairs and doors to a large double glazed conservatory for relaxing and enjoying views over the secluded garden.