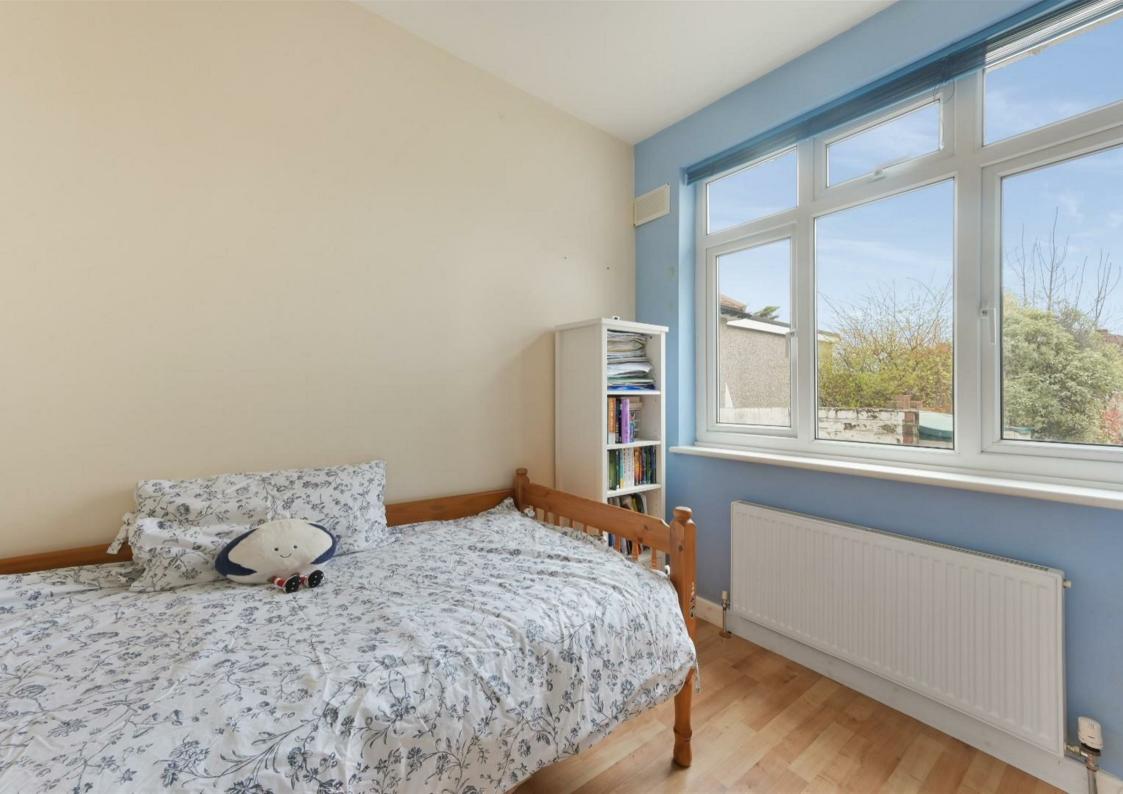

grill, space and plumbing for appliances, integrated fridge/freezer and double glazed window and door to the side.

There are three good sized bedrooms all with double glazed windows and a recently modernised bathroom with a matching white suite comprising panel enclosed bath with shower, wash hand basin and low flush W.C and fully tiled walls with feature geometric pattern and a handy separate cloakroom.