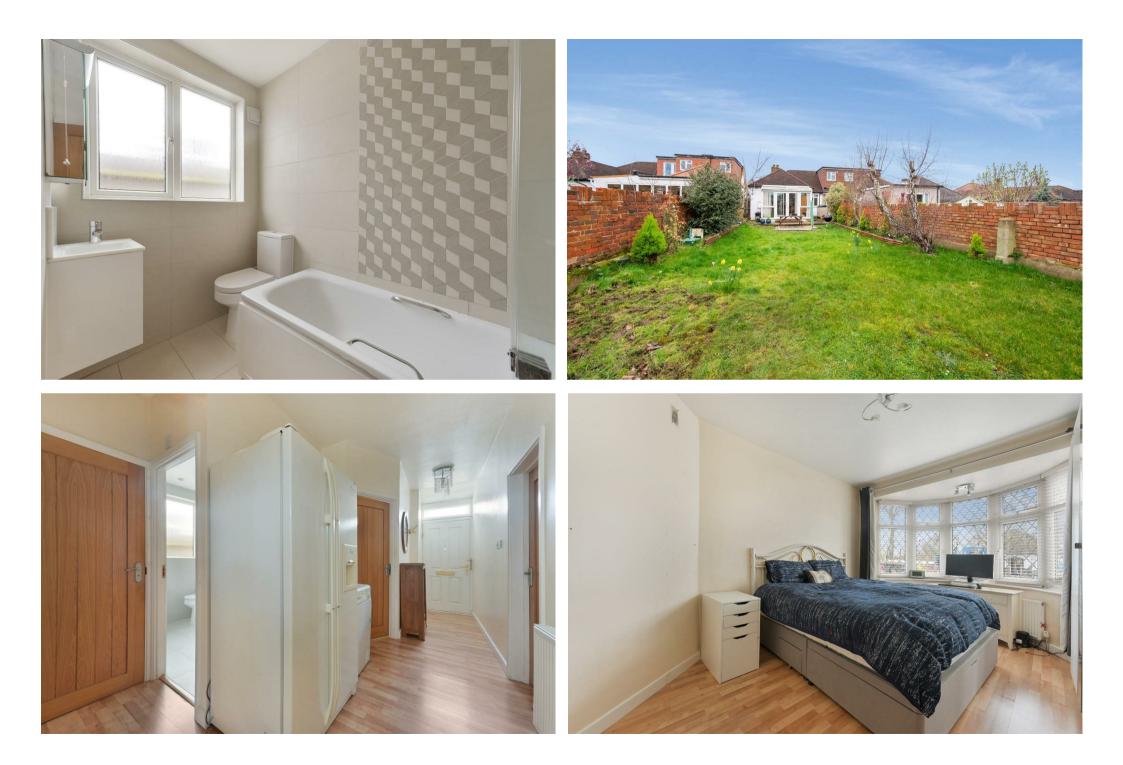

To the rear of the property is large double aspect lounge/dining room with space for table and chairs and doors to a large double glazed conservatory for relaxing and enjoying views over the secluded garden.

The kitchen is fitted with a matching range of floor and wall mounted high gloss units in white, off-set by complementary brushed chrome handles and incorporating black marble effect worktops with inset sink and drainer, four ring gas hob with concealed extractor fan above, eye-level electric oven and

grill, space and plumbing for appliances, integrated fridge/freezer and double glazed window and door to the side.

There are three good sized bedrooms all with double glazed windows and a recently modernised bathroom with a matching white suite comprising panel enclosed bath with shower, wash hand basin and low flush W.C and fully tiled walls with feature geometric pattern and a handy separate cloakroom.

The rear garden is level and secluded, laid manly to lawn with a paved patio and gravelled areas, wooden timber shed all enclosed by brick retaining walls.

AGENTS NOTES: Planning permission has been granted for a 5 metre side extension and 2 bedroom loft conversion. further details are available upon request .