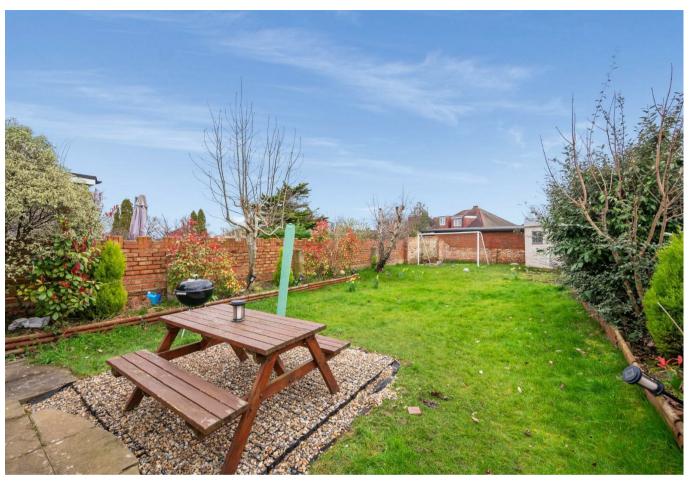

The rear garden is level and secluded, laid manly to lawn with a paved patio and gravelled areas, wooden timber shed all enclosed by brick retaining walls.

AGENTS NOTES: Planning permission has been granted for a 5 metre side extension and 2 bedroom loft conversion. further details are available upon request .