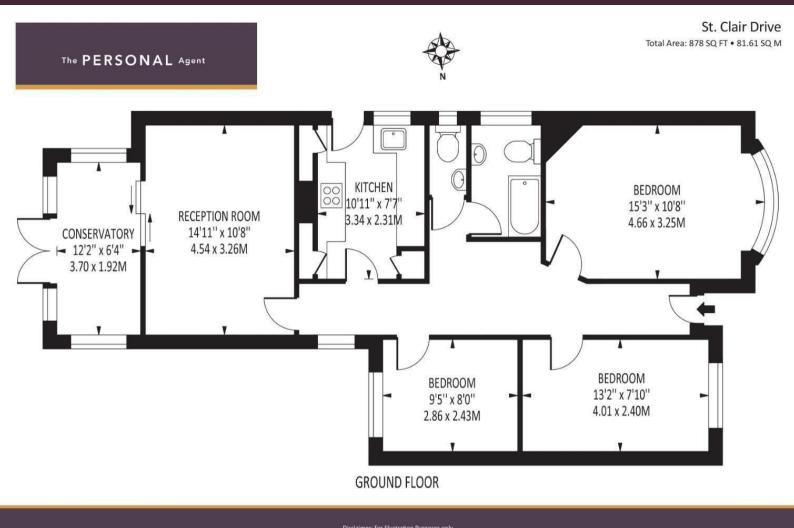

The property is approached via a private paved driveway providing off road parking for 2/3 cars leading to the front entrance with a composite front door to a bright and airy hallway with oak doors off to all rooms and access to a large loft space with planning permission granted for for two further bedrooms.

To the rear of the property is large double aspect lounge/dining room with space for table and chairs and doors to a large double glazed conservatory for relaxing and enjoying views over the secluded garden.

The kitchen is fitted with a matching range of floor and wall mounted high gloss units in white, off-set by complementary brushed chrome handles and incorporating black marble effect worktops with inset sink and drainer, four ring gas hob with concealed extractor fan above, eye-level electric oven and

grill, space and plumbing for appliances, integrated fridge/freezer and double glazed window and door to the side.

There are three good sized bedrooms all with double glazed windows and a recently modernised bathroom with a matching white suite comprising panel enclosed bath with shower, wash hand basin and low flush W.C and fully tiled walls with feature geometric pattern and a handy separate cloakroom.