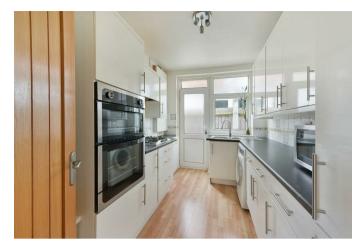

The kitchen is fitted with a matching range of floor and wall mounted high gloss units in white, off-set by complementary brushed chrome handles and incorporating black marble effect worktops with inset sink and drainer, four ring gas hob with concealed extractor fan above, eye-level electric oven and

grill, space and plumbing for appliances, integrated fridge/freezer and double glazed window and door to the side.

There are three good sized bedrooms all with double glazed windows and a recently modernised bathroom with a matching white suite comprising panel enclosed bath with shower, wash hand basin and low flush W.C and fully tiled walls with feature geometric pattern and a handy separate cloakroom.