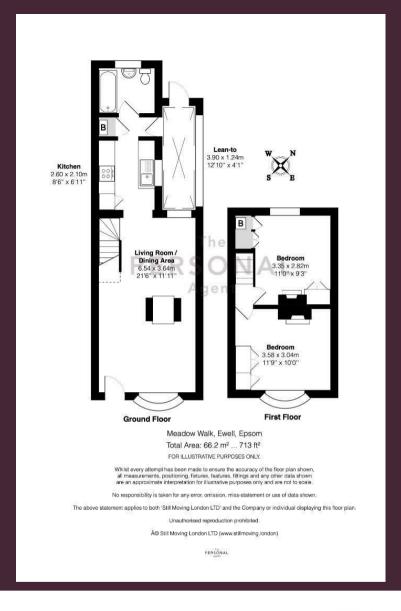

The property itself boast a large and open plan lounge dining room which is set off with a beautiful feature fire place, there is a modern kitchen to the rear of the property with a modern family bathroom set off of of this, additional lean to along with two double bedrooms set on the first floor of the property.

The property goes on to offer a larger then average

rear garden which is beautiful landscaped and private set with a small patio area aswell as large garden shed.

With so much to offer we really do recommend your earliest viewing to avoid missing out on a home sure to have high levels of interest.