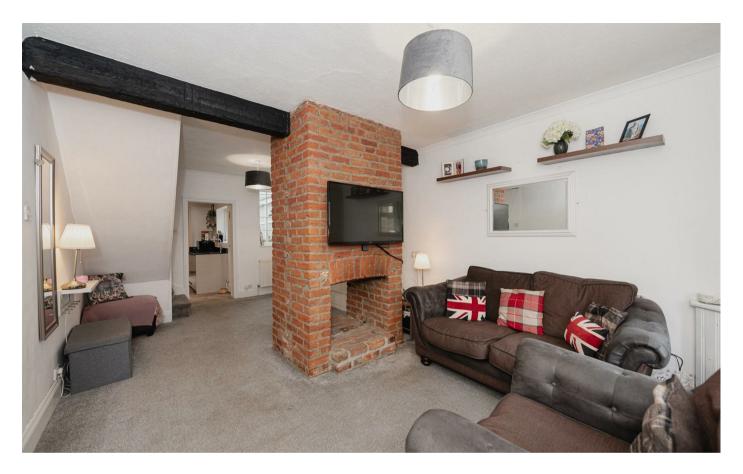

The property itself boast a large and open plan lounge dining room which is set off with a beautiful feature fire place, there is a modern kitchen to the rear of the property with a modern family bathroom set off of of this, additional lean to along with two double bedrooms set on the first floor of the property.