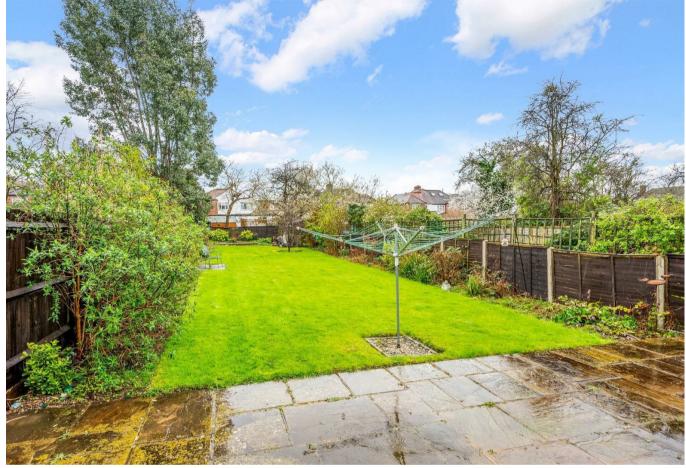

A particular feature of the property is the well established level rear garden laid mainly to lawn with flower beds stocked with a variety of plants, trees and shrubs with a paved patio area all enclosed by boarder fencing.

The driveway provides off road parking for 3/4 vehicles with lawned area to the side.

Stoneleigh is a highly sought after residential area with a bustling Broadway of shops and restaurants at its heart, as well as a mainline railway station with services to Waterloo every twenty minutes. There is a choice of infant and junior schools within the immediate vicinity and the Historic Nonsuch Park runs alongside the South East side.