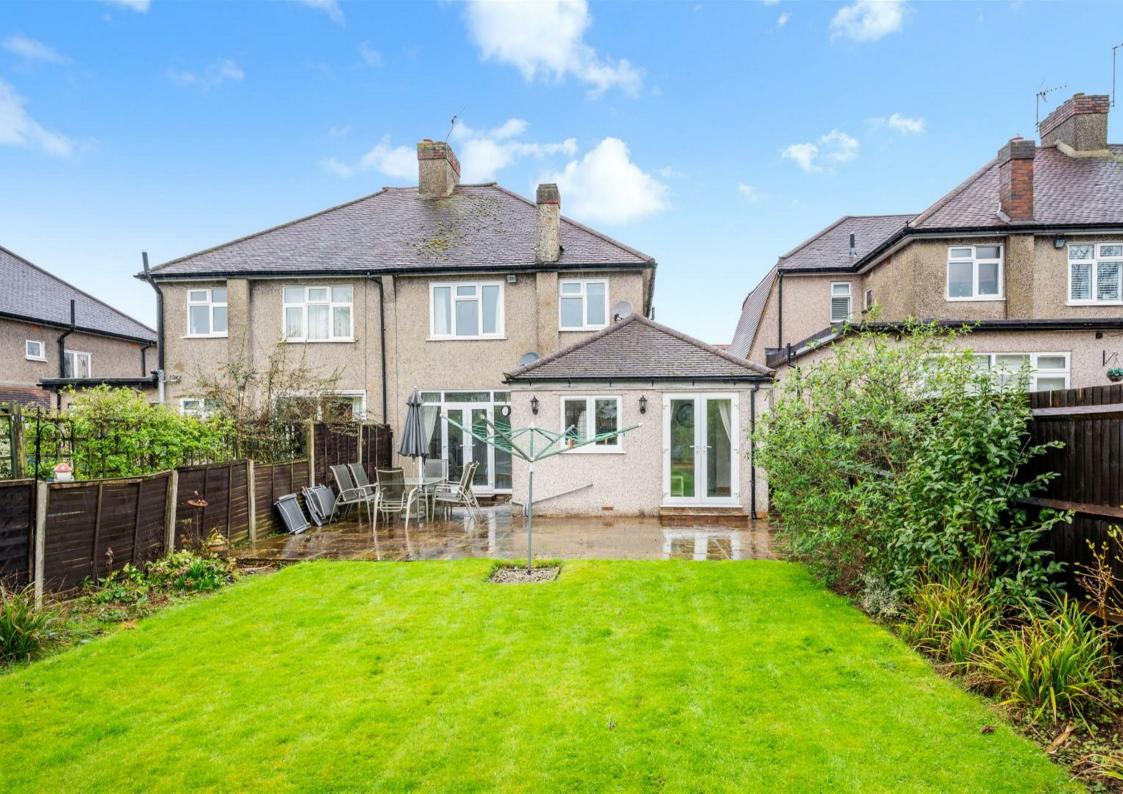

An attractive 1930's semi-detached house with attached garage, driveway and well established level rear garden situated in a highly sought after residential road close to Stoneleigh Broadway and offered to the market with No Onward Chain.

A particular feature of the property is the well established level rear garden laid mainly to lawn with flower beds stocked with a variety of plants, trees and shrubs with a paved patio area all enclosed by boarder fencing.

The driveway provides off road parking for 3/4 vehicles with lawned area to the side.

Stoneleigh is a highly sought after residential area with a bustling Broadway of shops and restaurants at its heart, as well as a mainline railway station with services to Waterloo every twenty minutes. There is a choice of infant and junior schools within the immediate vicinity and the Historic Nonsuch Park runs alongside the South East side.