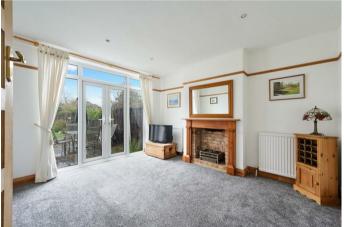

The rear enjoys lovely views over the garden which an be accessed via the kitchen and dining room and both reception rooms benefit from feature fireplaces.

The first floor is accessed via a spacious entrance hall with original leaded light windows and wooden door, understairs storage and door off to all ground floor rooms.