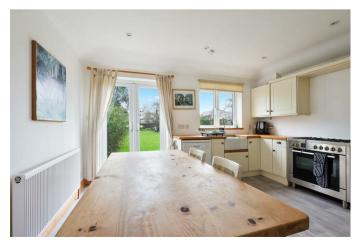

Located only a minutes walk of local shops on the Broadway and mainline railway station with regular service into Central London, this three bedroom semi-detached house has been well cared for over the years and has been sympathetically extended on the ground floor to provide desirable living space and a large kitchen/breakfast room for the whole family to enjoy. along with a handy downstairs shower room complete with W.C and wash hand basin.

The rear enjoys lovely views over the garden which an be accessed via the kitchen and dining room and both reception rooms benefit from feature fireplaces.

The first floor is accessed via a spacious entrance hall with original leaded light windows and wooden door, understairs storage and door off to all ground floor rooms.