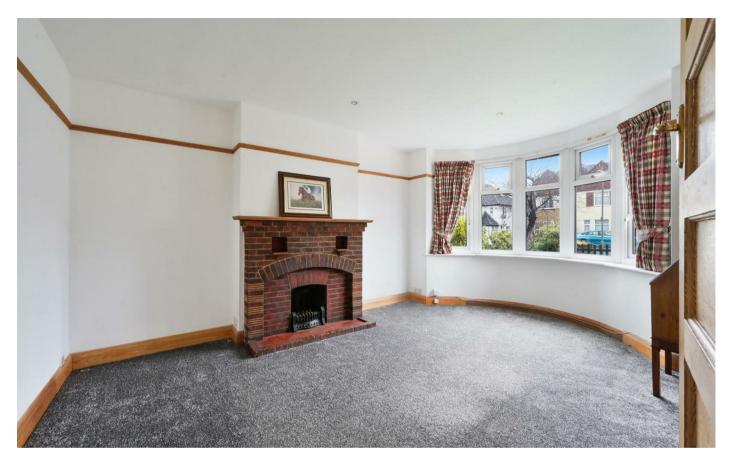

The rear enjoys lovely views over the garden which an be accessed via the kitchen and dining room and both reception rooms benefit from feature fireplaces.

The first floor is accessed via a spacious entrance hall with original leaded light windows and wooden door, understairs storage and door off to all ground floor rooms.