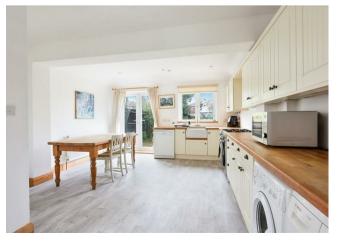

Located only a minutes walk of local shops on the Broadway and mainline railway station with regular service into Central London, this three bedroom semi-detached house has been well cared for over the years and has been sympathetically extended on the ground floor to provide desirable living space and a large kitchen/breakfast room for the whole family to enjoy. along with a handy downstairs shower room complete with W.C and wash hand basin.

The rear enjoys lovely views over the garden which an be accessed via the kitchen and dining room and both reception rooms benefit from feature fireplaces.

The first floor is accessed via a spacious entrance hall with original leaded light windows and wooden door, understairs storage and door off to all ground floor rooms.