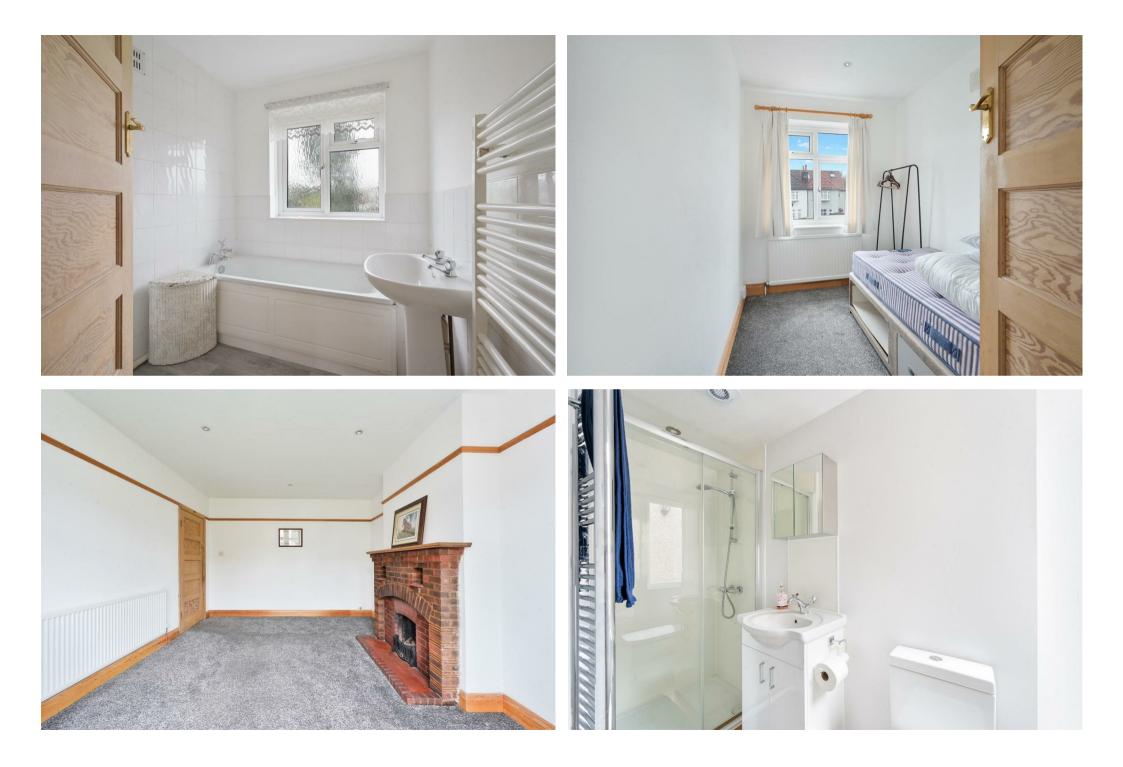

Located only a minutes walk of local shops on the Broadway and mainline railway station with regular service into Central London, this three bedroom semi-detached house has been well cared for over the years and has been sympathetically extended on the ground floor to provide desirable living space and a large kitchen/breakfast room for the whole family to enjoy. along with a handy downstairs shower room complete with W.C and wash hand basin.

The property boasts three good sized bedrooms all with double glazed windows and a family bathroom with corner shower and a separate cloakroom, which offers potential to be knocked into one large bathroom, if desired.

The attached garage has been part converted to accommodate the downstairs shower room, but retains the original up and over panel door for ease of access with plenty of space for storage or a workshop and potential for a two storey side extension, subject to obtaining the relevant planning permissions.