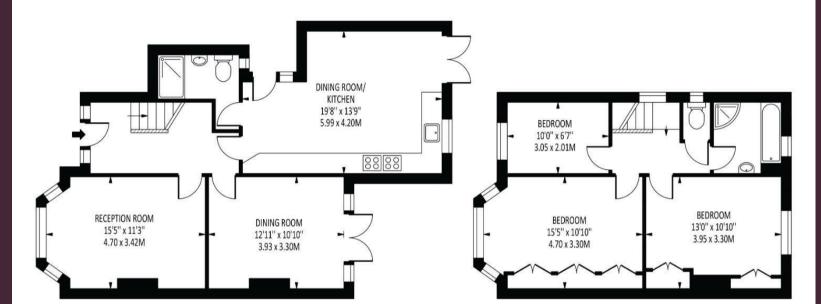

Both the M25 and A3 are easily accessible giving a straight forward route to London and both Heathrow and Gatwick international airports.

Tenure - Freehold

Rosedale Road Total Area: 1183 SQ FT • 109.91 SQ M