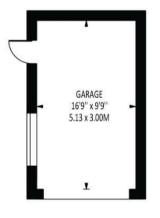

## Myrtle Grove

Total Area: 971 SQ FT • 90.24 SQ M (Including Garage)

Garage Area: 166 SQ FT • 15.39 SQ M

**EPSOM OFFICE** 2 West Street Epsom, Surrey, KT18 7RG 01372 745 850

STONELEIGH/EWELL OFFICE 62 Stoneleigh Broadway Stoneleigh, Surrey, KT17 2HS 020 8393 9411