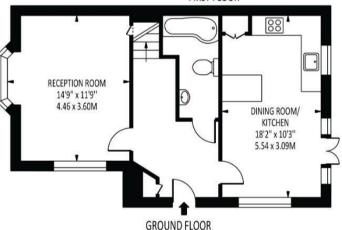

## Myrtle Grove

Total Area: 971 SQ FT • 90.24 SQ M (Including Garage)

Garage Area: 166 SQ FT • 15.39 SQ M

**EPSOM OFFICE** 2 West Street Epsom, Surrey, KT18 7RG 01372 745 850

STONELEIGH/EWELL OFFICE 62 Stoneleigh Broadway Stoneleigh, Surrey, KT17 2HS 020 8393 9411