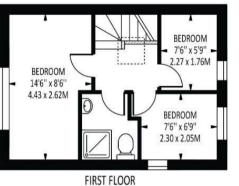

## Myrtle Grove

Total Area: 971 SQ FT • 90.24 SQ M (Including Garage)

Garage Area: 166 SQ FT • 15.39 SQ M

**EPSOM OFFICE** 2 West Street Epsom, Surrey, KT18 7RG 01372 745 850

STONELEIGH/EWELL OFFICE 62 Stoneleigh Broadway Stoneleigh, Surrey, KT17 2HS 020 8393 9411