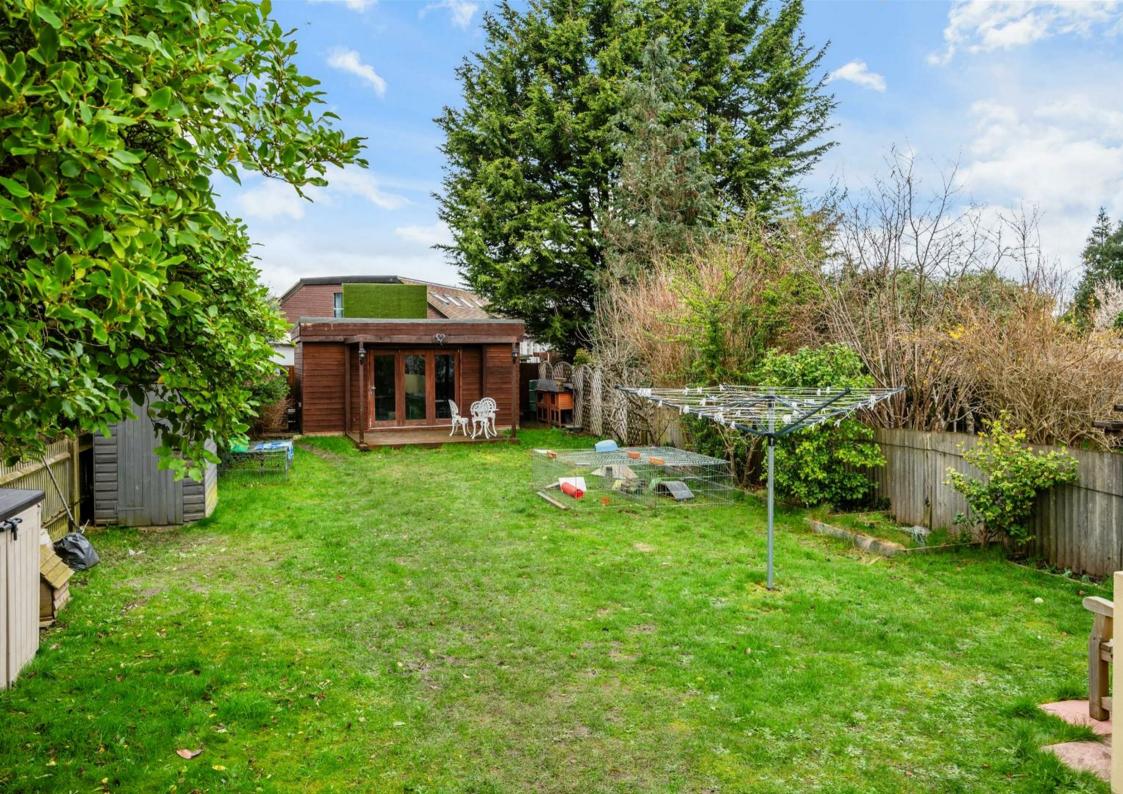

Upstairs are three generously proportioned bedrooms in a classic 1930s layout, with three spacious double bedrooms also the bright and airy family bathroom. To the front of the property is a driveway and landscaped garden, while to the rear is a large garden which is mainly laid to lawn. Towards the end of the garden is timber built summerhouse; the perfect work from home space or games room.