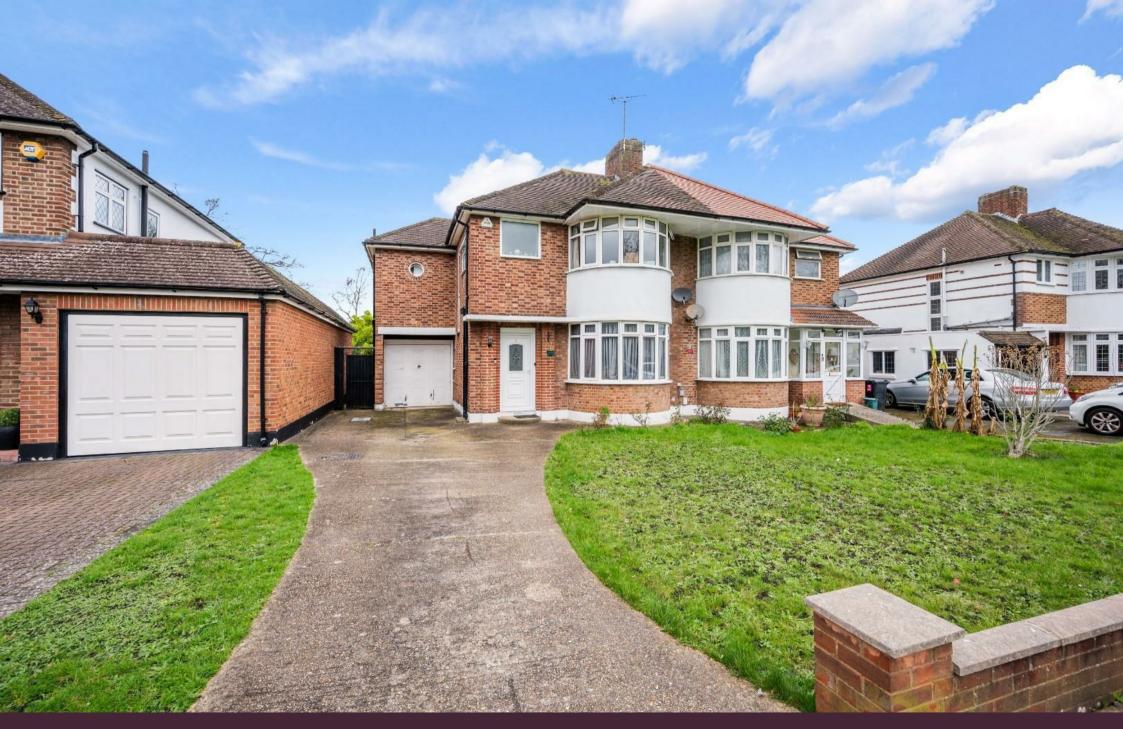

## Offers In Excess Of £800,000 Freehold

- Three Bedrooms
- Two Reception Room
- Kitchen / Dining Room
- Spacious Rear Garden
- Large Summerhouse
- Walk to Shops, Schools & Station

This extremely well presented three bedroom family home is situated in a prime location opposite a green, with shops, schools and both Tolworth and Stoneleigh railway stations nearby.

Upstairs are three generously proportioned bedrooms in a classic 1930s layout, with three spacious double bedrooms also the bright and airy family bathroom. To the front of the property is a driveway and landscaped garden, while to the rear is a large garden which is mainly laid to lawn. Towards the end of the garden is timber built summerhouse; the perfect work from home space or games room.