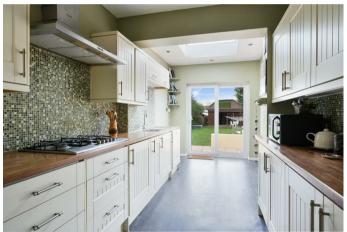

The property offers two reception rooms including the lounge with bay window to the front, the rear reception leads to a fantastic extended kitchen / dining room and a set of double doors to the garden.