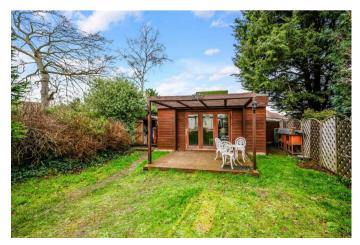

Upstairs are three generously proportioned bedrooms in a classic 1930s layout, with three spacious double bedrooms also the bright and airy family bathroom. To the front of the property is a driveway and landscaped garden, while to the rear is a large garden which is mainly laid to lawn. Towards the end of the garden is timber built summerhouse; the perfect work from home space or games room.