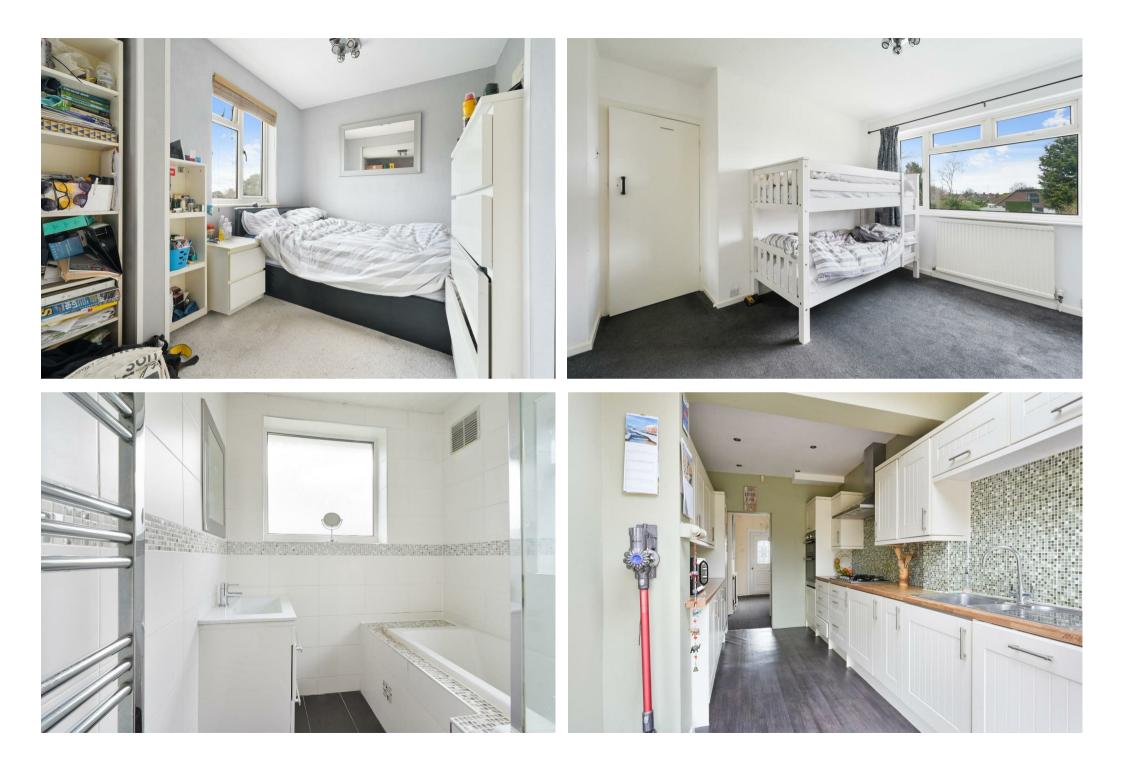

Upstairs are three generously proportioned bedrooms in a classic 1930s layout, with three spacious double bedrooms also the bright and airy family bathroom. To the front of the property is a driveway and landscaped garden, while to the rear is a large garden which is mainly laid to lawn. Towards the end of the garden is timber built summerhouse; the perfect work from home space or games room.