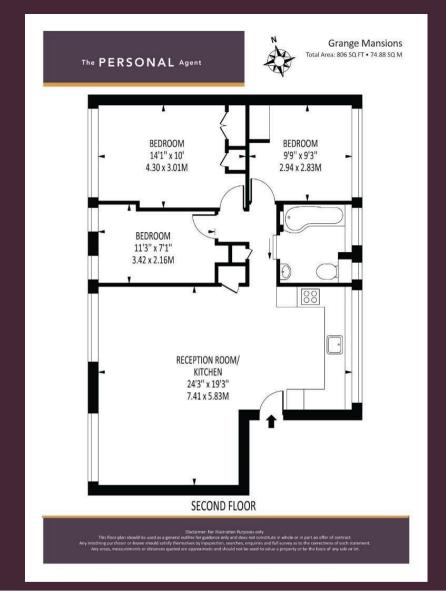

The property itself boasts 806 sq ft of accommodation including a spacious lounge / dining room overlooking extensive communal gardens, modern fitted kitchen and a family bathroom.

With some much to offer a new buyer, bit the property itself and the location its set within, we really do recommend your earliest viewing to avoid missing out on a home sure to have high levels of interest.

The Personal Agent Ltd. Registered office: 2A Boston Rd, Henley-on-Thames RG9 1DY. Registered in England No. 4398817.

Please Note: Whilst every attempt has been made to ensure the accuracy of the floorplans contained here, measurements of doors, windows and room areas are approximate and no responsibility is taken for any error, omission or mis-statement. These plans are for representation purposes only and should be used as such by and prospective purchaser. The services, systems and appliances listed in the specification have not been tested by The Personal Agent and no guarantee as to their operating ability or their efficiency can be given. All images and text used to advertise our properties are for the sole use of The Personal Agent Ltd.