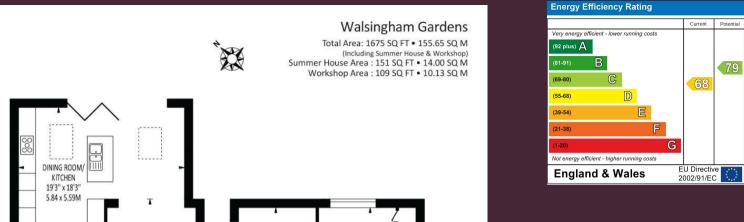

Walsingham Gardens, Stoneleigh

The **PERSONAL** Agent

The property itself boasts a stunning finish throughout having been carefully and thoughtful modernised and extended by the current owner and now offers a layout comprising of a open plan kitchen dining room with by folding doors out to the rear garden, an additional bright reception room, study/fifth bedroom and a modern shower room complete the downstairs layout.

While to the first floor the property offers four well proportioned bedrooms, a modern and stunning family bathroom as well as access to a large loft.

The property goes on to offer a landscaped and private rear garden, with a fantastic log cabin complete with power and lighting, additional detached garage as well as two fantastic patio area ideal for entertaining. While to the front there is off street parking for multiple cars as well as side access through to the garden.