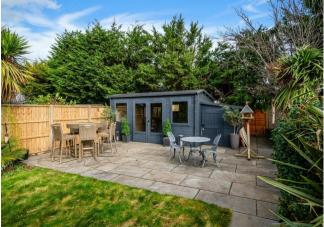

While to the first floor the property offers four well proportioned bedrooms, a modern and stunning family bathroom as well as access to a large loft.

The property goes on to offer a landscaped and private rear garden, with a fantastic log cabin complete with power and lighting, additional detached garage as well as two fantastic patio area ideal for entertaining. While to the front there is off street parking for multiple cars as well as side access through to the garden.