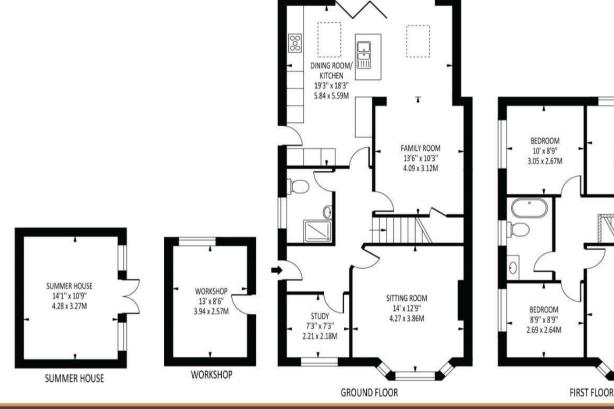

The property itself boasts a stunning finish throughout having been carefully and thoughtful modernised and extended by the current owner and now offers a layout comprising of a open plan kitchen dining room with by folding doors out to the rear garden, an additional bright reception room, study/fifth bedroom and a modern shower room complete the downstairs layout.

While to the first floor the property offers four well proportioned bedrooms, a modern and stunning family bathroom as well as access to a large loft.

The property goes on to offer a landscaped and private rear garden, with a fantastic log cabin complete with power and lighting, additional detached garage as well as two fantastic patio area ideal for entertaining. While to the front there is off street parking for multiple cars as well as side access through to the garden.

BEDROOM

11'3" x 10'6"

3.43 x 3.18M

BEDROOM

14'9" x 11'3"

4.47 x 3.43M