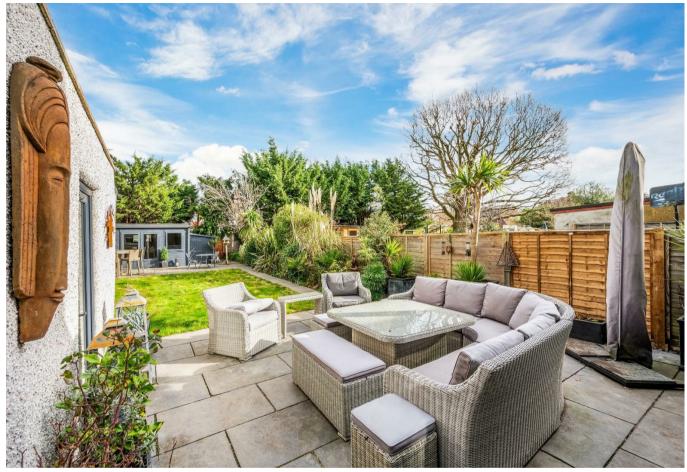

While to the first floor the property offers four well proportioned bedrooms, a modern and stunning family bathroom as well as access to a large loft.

The property goes on to offer a landscaped and private rear garden, with a fantastic log cabin complete with power and lighting, additional detached garage as well as two fantastic patio area ideal for entertaining. While to the front there is off street parking for multiple cars as well as side access through to the garden.