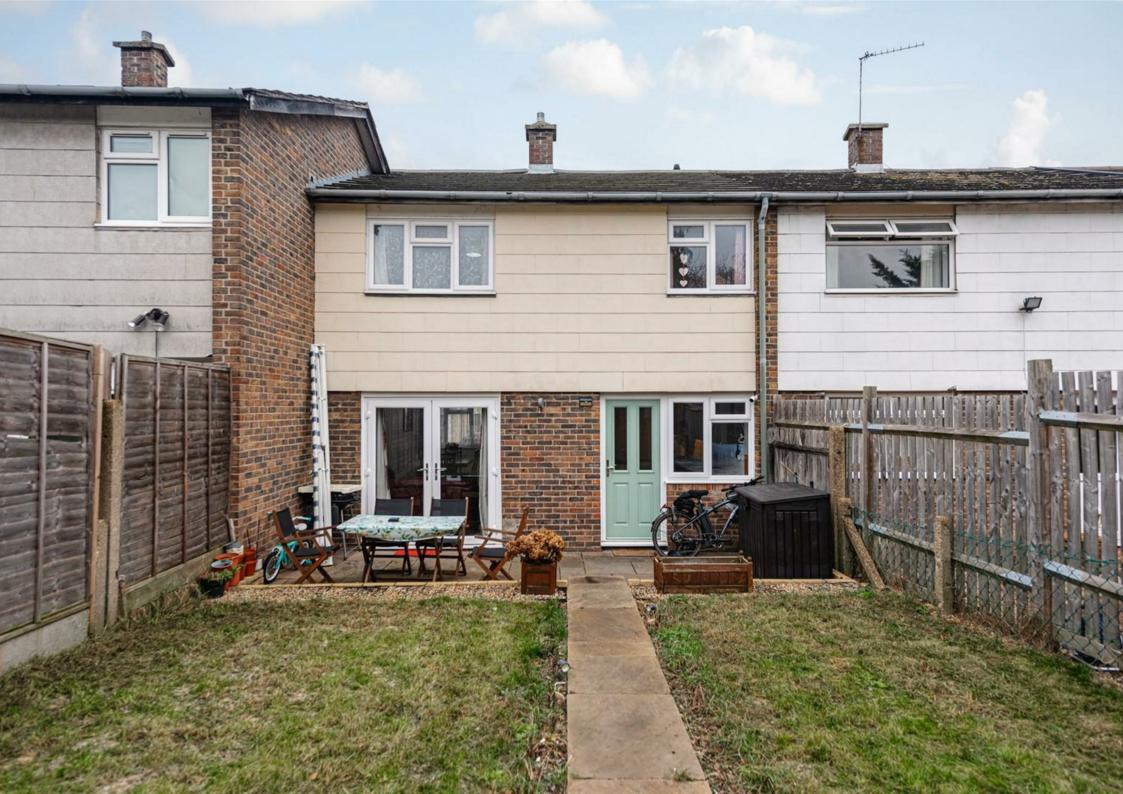

Outside, to the front is a smart brick block driveway, while to the rear is a charming lawned garden with a separate patio area. Towards the end of the garden is a recently installed timber built shed.