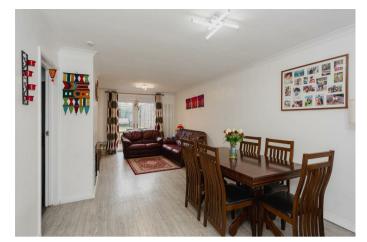

The property has undergone several significant improvements including a stylishly refitted kitchen with direct access to the garden. Further to the ground floor is a 23ft lounge / dining room with double doors to the garden, an entrance hallway and a refitted downstairs W/C.