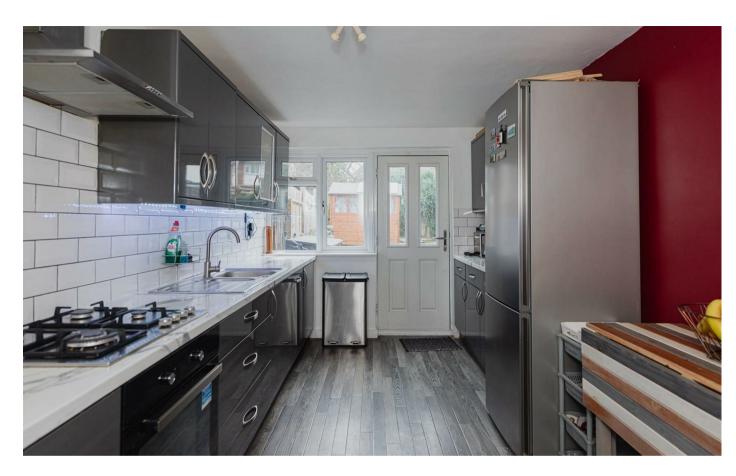

The property has undergone several significant improvements including a stylishly refitted kitchen with direct access to the garden. Further to the ground floor is a 23ft lounge / dining room with double doors to the garden, an entrance hallway and a refitted downstairs W/C.