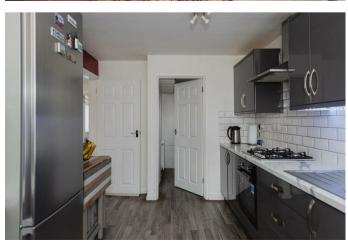

The property has undergone several significant improvements including a stylishly refitted kitchen with direct access to the garden. Further to the ground floor is a 23ft lounge / dining room with double doors to the garden, an entrance hallway and a refitted downstairs W/C.