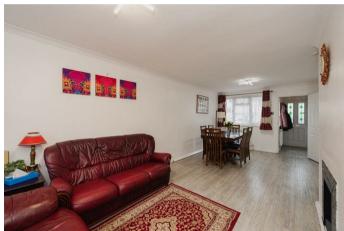

The property has undergone several significant improvements including a stylishly refitted kitchen with direct access to the garden. Further to the ground floor is a 23ft lounge / dining room with double doors to the garden, an entrance hallway and a refitted downstairs W/C.