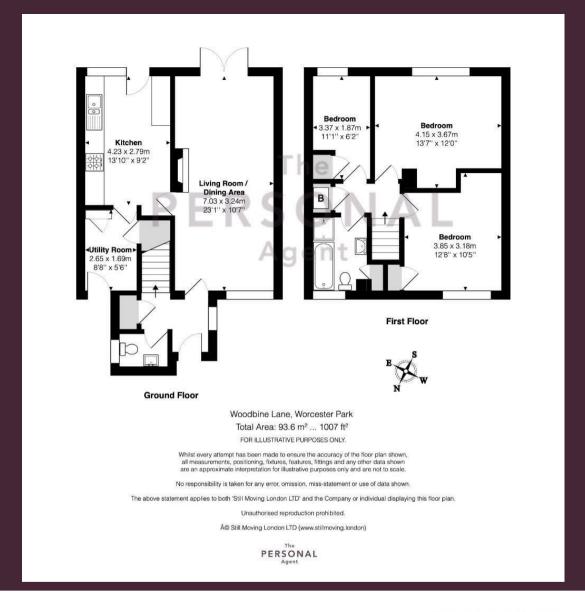

The property has undergone several significant improvements including a stylishly refitted kitchen with direct access to the garden. Further to the ground floor is a 23ft lounge / dining room with double doors to the garden, an entrance hallway and a refitted downstairs W/C.

Upstairs are three well proportioned bedrooms; two double bedrooms, one single bedroom and a refitted family bathroom which matches the downstairs W/C.

Further recent upgrades to the property include a complete new gas central heating system.

Outside, to the front is a smart brick block driveway, while to the rear is a charming lawned garden with a separate patio area. Towards the end of the garden is a recently installed timber built shed.