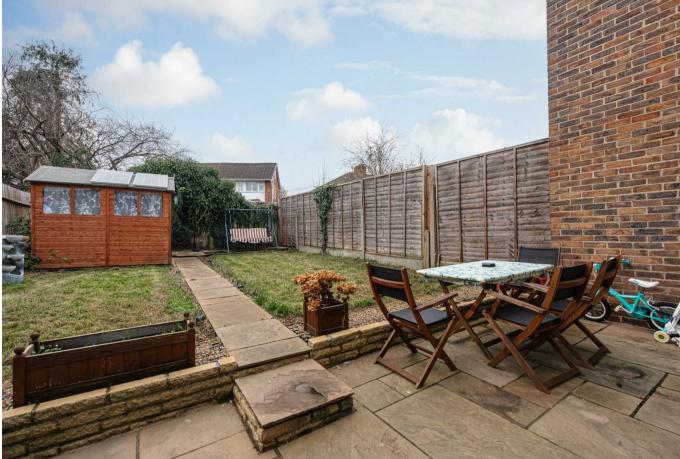

Outside, to the front is a smart brick block driveway, while to the rear is a charming lawned garden with a separate patio area. Towards the end of the garden is a recently installed timber built shed.