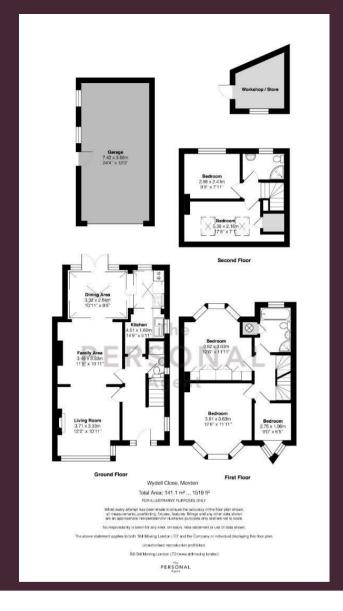

The Personal Agent are delighted to welcome to the market this well presented family home set within a popular and quite residential road.

The property itself boasts a welcoming entrance hallway with stairs to the first floor, access through to two formal reception rooms along with the kitchen dining area and downstairs w.c. While to the first floor there are three well

proportioned bedroom and a modern family bathroom with stairs up to the converted loft space where there are another two bedrooms and an additional family bathroom.

The property goes on to offer a private and landscaped rear garden complete with a detached garage and additional workshop, while back to the front of the property there is off street parking for two cars.