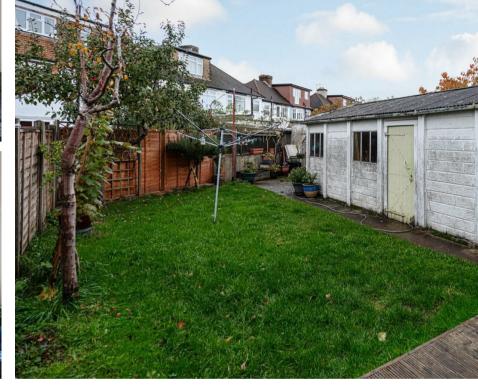

proportioned bedroom and a modern family bathroom with stairs up to the converted loft space where there are another two bedrooms and an additional family bathroom.

The property goes on to offer a private and landscaped rear garden complete with a detached garage and additional workshop, while back to the front of the property there is off street parking for two cars.