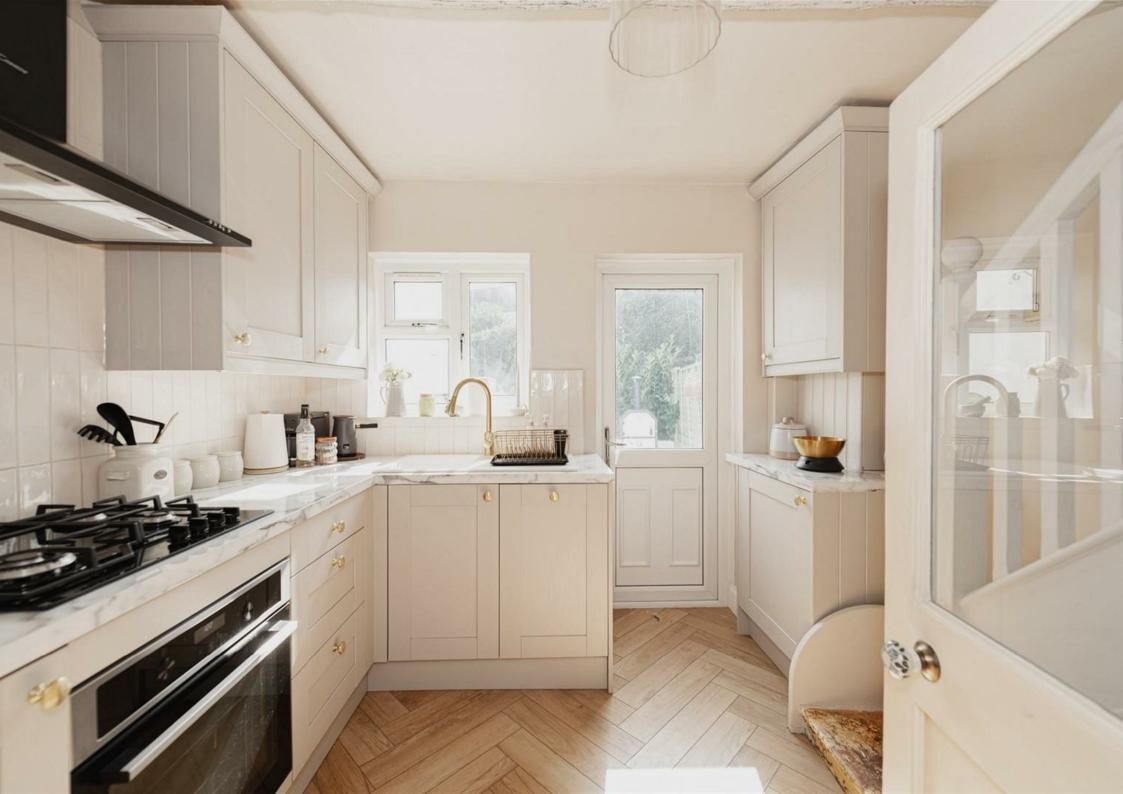

The property is well presented throughout, offering a spacious lounge / dining room with a period fireplace and a stylish, modern kitchen with direct access to the garden.

Upstairs are two bedrooms including a good sized principal bedroom and a further single bedroom next to the family bathroom.