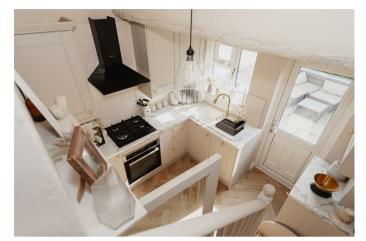

The property is well presented throughout, offering a spacious lounge / dining room with a period fireplace and a stylish, modern kitchen with direct access to the garden.

Upstairs are two bedrooms including a good sized principal bedroom and a further single bedroom next to the family bathroom.