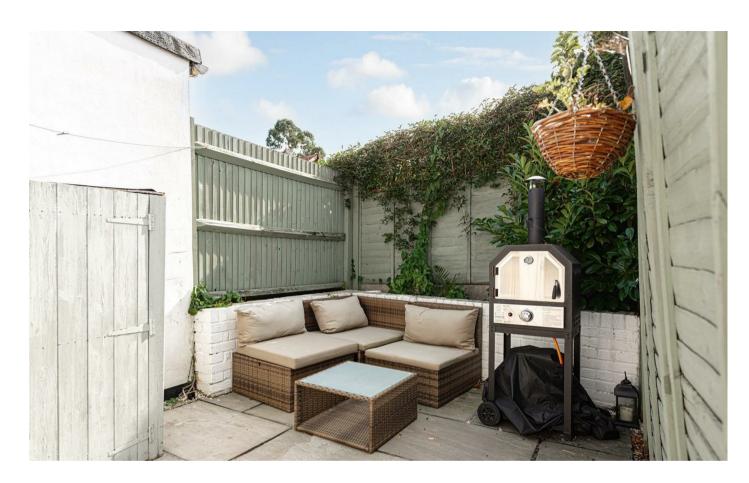

Outside, to the front of the property is a driveway providing parking for one car, and to the rear a south / west facing courtyard garden.

Early viewing highly recommended. No chain.

Chessington is nestled in Surrey between Epsom, Surbiton and Kingston Upon Thames. The transport links from this location are excellent and buses run regularly to Epsom and Kingston via Surbiton. Trains from Chessington North station are every thirty minutes to London Waterloo via Wimbledon and Clapham Junction.