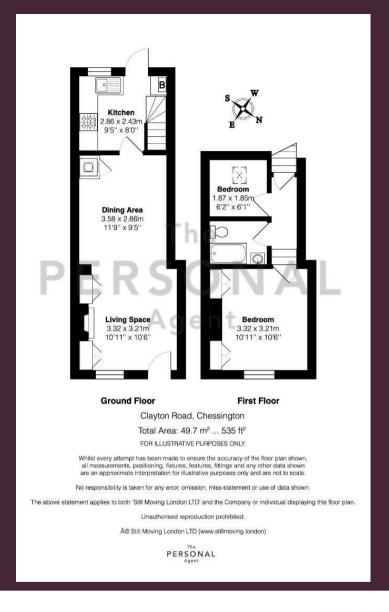

## Offers In Excess Of £350,000 Freehold

- Two Bedrooms
- Terraced House
- Spacious Lounge / Dining Room
- Modern, stylish Kitchen
- Upstairs Bathroom
- Driveway
- Courtyard Garden
- No Chain

Situated within half a mile of Chessington North railway station and three 'Good' Ofsted rated primary schools is this charming, two bedroom character cottage.

The property is well presented throughout, offering a spacious lounge / dining room with a period fireplace and a stylish, modern kitchen with direct access to the garden.

Upstairs are two bedrooms including a good sized principal bedroom and a further single bedroom next to the family bathroom.

Outside, to the front of the property is a driveway providing parking for one car, and to the rear a south / west facing courtyard garden.

Early viewing highly recommended. No chain.

Chessington is nestled in Surrey between Epsom, Surbiton and Kingston Upon Thames. The transport links from this location are excellent and buses run regularly to Epsom and Kingston via Surbiton. Trains from Chessington North station are every thirty minutes to London Waterloo via Wimbledon and Clapham Junction.