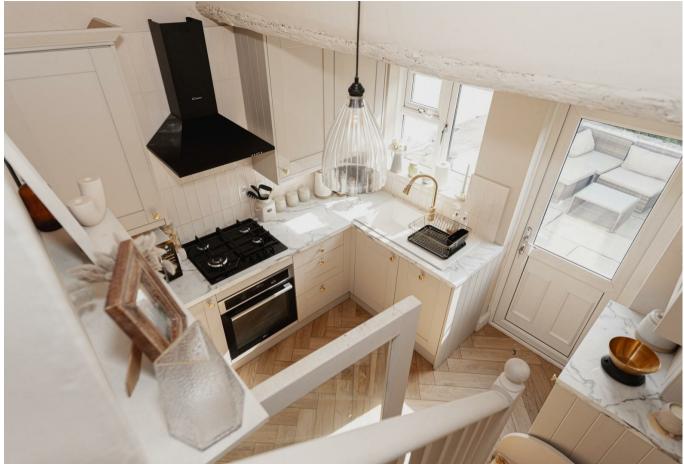

The property is well presented throughout, offering a spacious lounge / dining room with a period fireplace and a stylish, modern kitchen with direct access to the garden.

Upstairs are two bedrooms including a good sized principal bedroom and a further single bedroom next to the family bathroom.