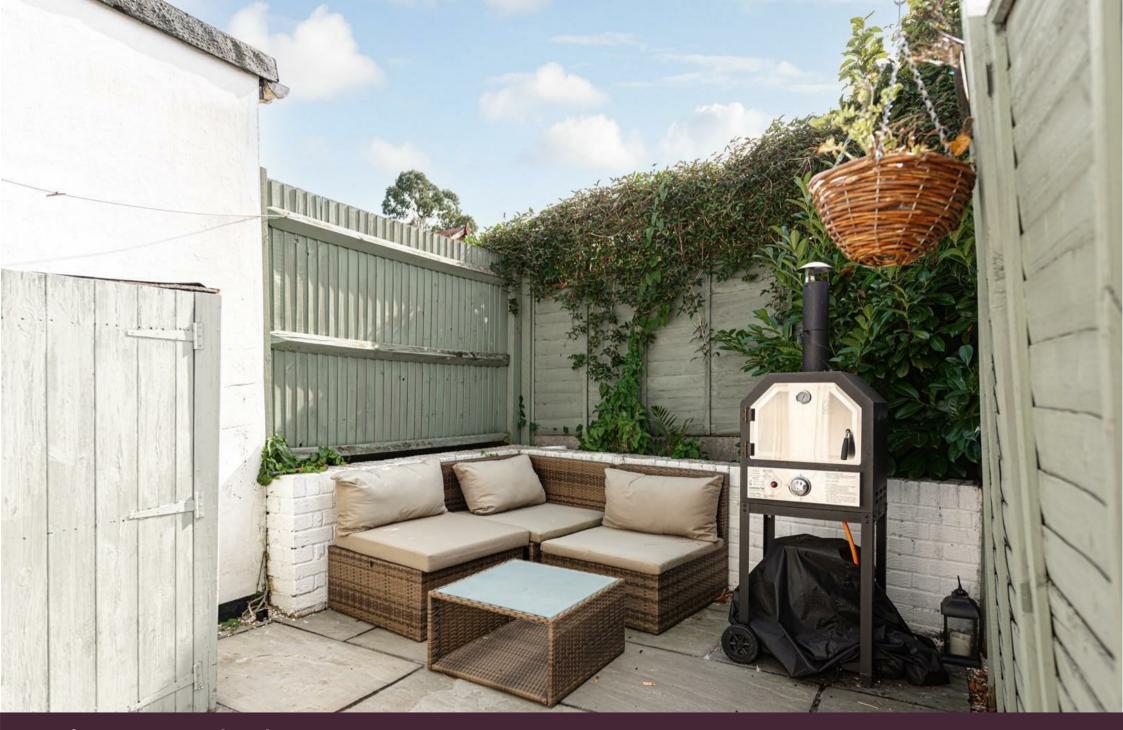

Outside, to the front of the property is a driveway providing parking for one car, and to the rear a south / west facing courtyard garden.

Early viewing highly recommended. No chain.

Chessington is nestled in Surrey between Epsom, Surbiton and Kingston Upon Thames. The transport links from this location are excellent and buses run regularly to Epsom and Kingston via Surbiton. Trains from Chessington North station are every thirty minutes to London Waterloo via Wimbledon and Clapham Junction.