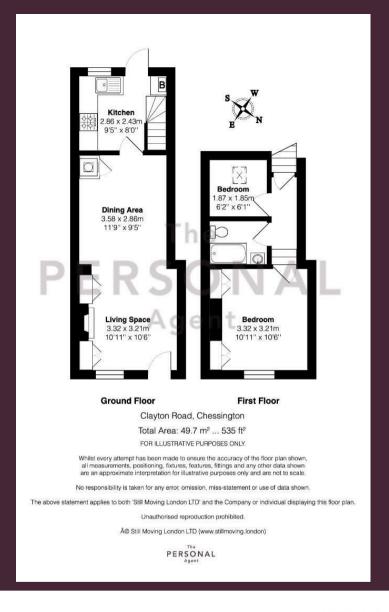

## Freehold

- Two Bedrooms
- Terraced House
- Spacious Lounge / Dining Room
- Modern, stylish Kitchen
- Upstairs Bathroom
- Driveway
- Courtyard Garden
- No Chain

Situated within half a mile of Chessington North railway station and three 'Good' Ofsted rated primary schools is this charming, two bedroom character cottage.

The property is well presented throughout, offering a spacious lounge / dining room with a period fireplace and a stylish, modern kitchen with direct access to the garden.

Upstairs are two bedrooms including a good sized principal bedroom and a further single bedroom next to the family bathroom.

Outside, to the front of the property is a driveway providing parking for one car, and to the rear a south / west facing courtyard garden.

Early viewing highly recommended. No chain.

Chessington is nestled in Surrey between Epsom, Surbiton and Kingston Upon Thames. The transport links from this location are excellent and buses run regularly to Epsom and Kingston via Surbiton. Trains from Chessington North station are every thirty minutes to London Waterloo via Wimbledon and Clapham Junction.