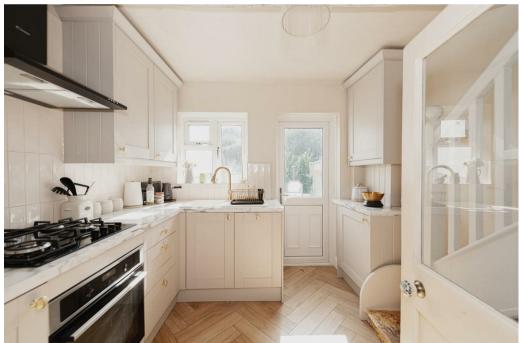

The property is well presented throughout, offering a spacious lounge / dining room with a period fireplace and a stylish, modern kitchen with direct access to the garden.

Upstairs are two bedrooms including a good sized principal bedroom and a further single bedroom next to the family bathroom.