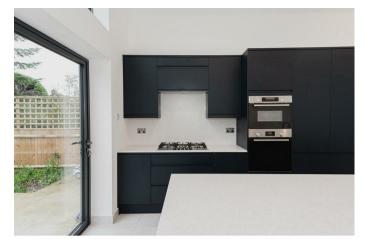

Offering just under 2000 sq ft of truly stunning accommodation is this four double bedroom detached bungalow situated at the end of a Cul de Sac just outside Ewell Village.

To the rear of the property is a breath taking kitchen / dining / living space measuring over 25 x 16ft, with 18ft high vaulted ceilings and a full height glass wall of windows overlooking the garden. Bi folding doors span the width of this space. The kitchen is open plan to a cosy lounge space, and also has doors to a utility and boiler room which runs from the front to the back of the property.