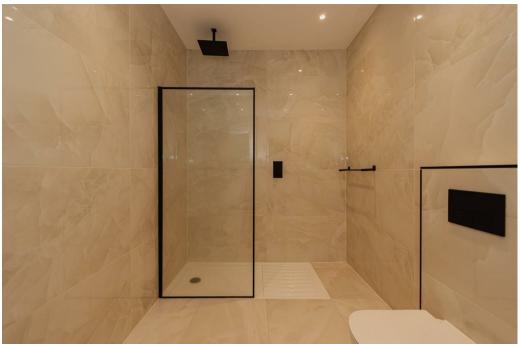

Despite the impressive total floorspace the current owners elected to create just four large bedrooms

instead of five or six which, is generally a more popular layout with buyers. The principal bedroom measures over 22 x 12ft with 13ft high ceilings. Two of the bedrooms have spacious ensuite shower rooms which match the family bathroom for contemporary style.