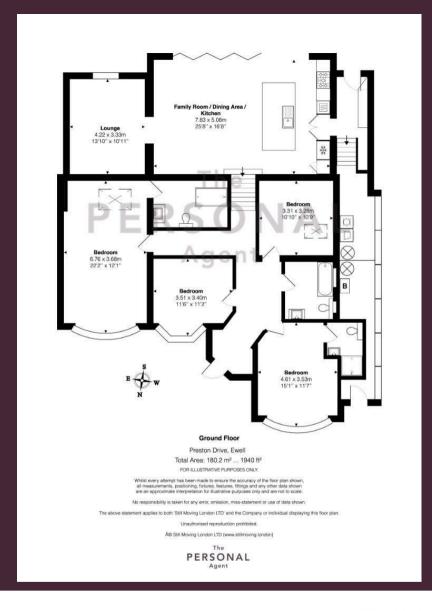

Offering just under 2000 sq ft of truly stunning accommodation is this four double bedroom detached bungalow situated at the end of a Cul de Sac just outside Ewell Village.

To the rear of the property is a breath taking kitchen / dining / living space measuring over 25 x 16ft, with 18ft high vaulted ceilings and a full height glass wall of windows overlooking the garden. Bi folding doors span the width of this space. The kitchen is open plan to a cosy lounge space, and also has doors to a utility and boiler room which runs from the front to the back of the property.

Despite the impressive total floorspace the current owners elected to create just four large bedrooms

instead of five or six which, is generally a more popular layout with buyers. The principal bedroom measures over 22 x 12ft with 13ft high ceilings. Two of the bedrooms have spacious ensuite shower rooms which match the family bathroom for contemporary style.

The driveway to the front provides parking for several cars and and features an EV charging point, while the rear garden faces almost exactly south and measures approximately 50ft in length.

Early viewing essential. Sole agents.