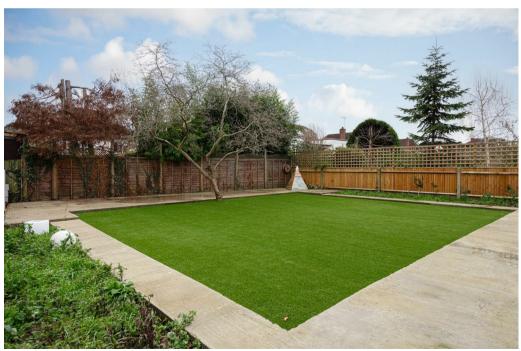

The driveway to the front provides parking for several cars and and features an EV charging point, while the rear garden faces almost exactly south and measures approximately 50ft in length.

Early viewing essential. Sole agents.