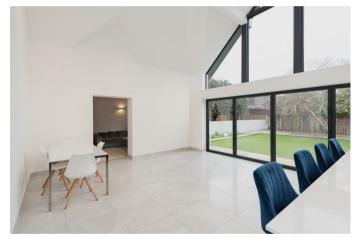

Offering just under 2000 sq ft of truly stunning accommodation is this four double bedroom detached bungalow situated at the end of a Cul de Sac just outside Ewell Village.

To the rear of the property is a breath taking kitchen / dining / living space measuring over 25 x 16ft, with 18ft high vaulted ceilings and a full height glass wall of windows overlooking the garden. Bi folding doors span the width of this space. The kitchen is open plan to a cosy lounge space, and also has doors to a utility and boiler room which runs from the front to the back of the property.

The driveway to the front provides parking for several cars and and features an EV charging point, while the rear garden faces almost exactly south and measures approximately 50ft in length.

Early viewing essential. Sole agents.