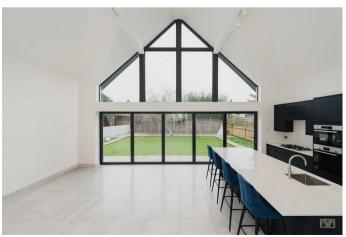

Offering just under 2000 sq ft of truly stunning accommodation is this four double bedroom detached bungalow situated at the end of a Cul de Sac just outside Ewell Village.

To the rear of the property is a breath taking kitchen / dining / living space measuring over 25 x 16ft, with 18ft high vaulted ceilings and a full height glass wall of windows overlooking the garden. Bi folding doors span the width of this space. The kitchen is open plan to a cosy lounge space, and also has doors to a utility and boiler room which runs from the front to the back of the property.