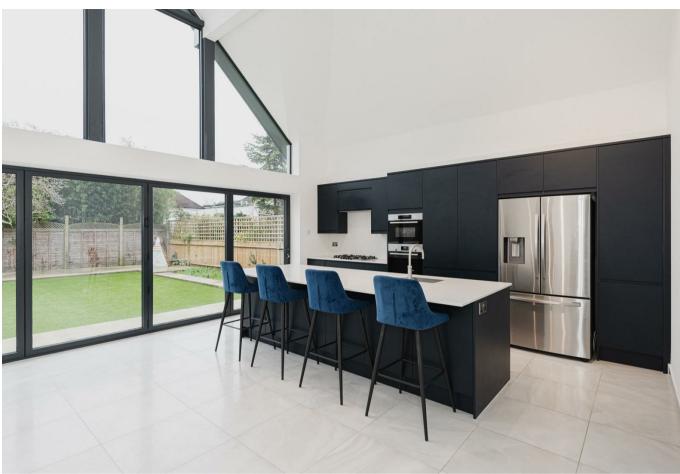

Offering just under 2000 sq ft of truly stunning accommodation is this four double bedroom detached bungalow situated at the end of a Cul de Sac just outside Ewell Village.

To the rear of the property is a breath taking kitchen / dining / living space measuring over 25 x 16ft, with 18ft high vaulted ceilings and a full height glass wall of windows overlooking the garden. Bi folding doors span the width of this space. The kitchen is open plan to a cosy lounge space, and also has doors to a utility and boiler room which runs from the front to the back of the property.