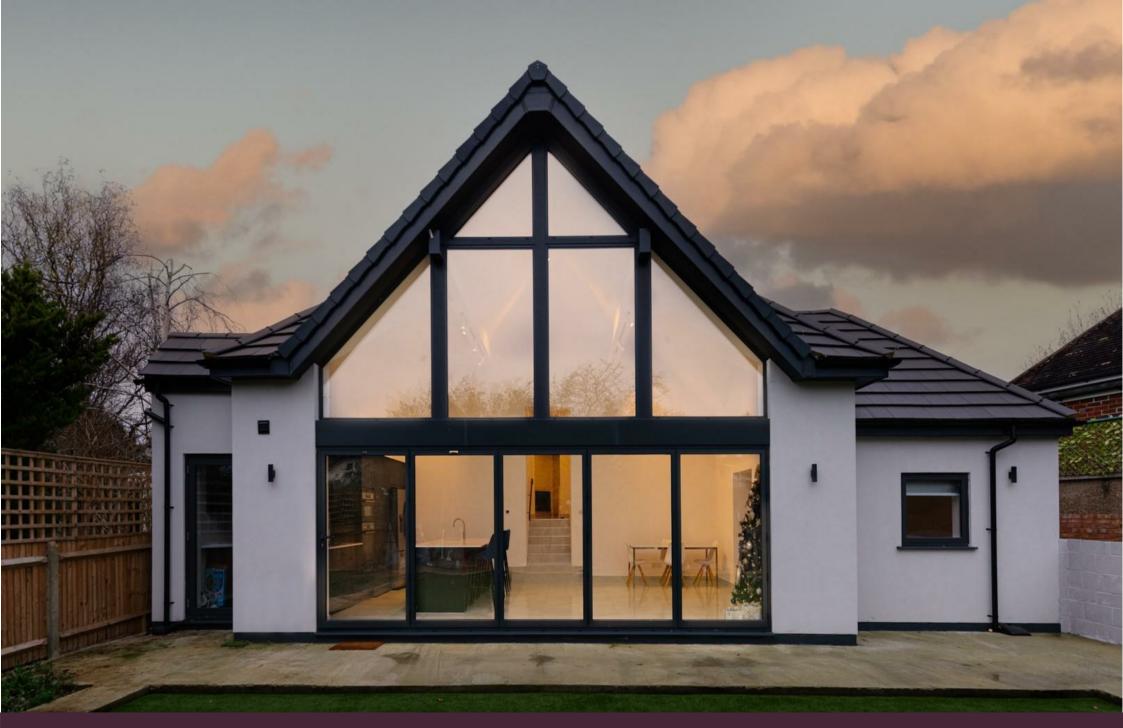

Offering just under 2000 sq ft of truly stunning accommodation is this four double bedroom detached bungalow situated at the end of a Cul de Sac just outside Ewell Village.

To the rear of the property is a breath taking kitchen / dining / living space measuring over 25 x 16ft, with 18ft high vaulted ceilings and a full height glass wall of windows overlooking the garden. Bi folding doors span the width of this space. The kitchen is open plan to a cosy lounge space, and also has doors to a utility and boiler room which runs from the front to the back of the property.

The driveway to the front provides parking for several cars and and features an EV charging point, while the rear garden faces almost exactly south and measures approximately 50ft in length.

Early viewing essential. Sole agents.