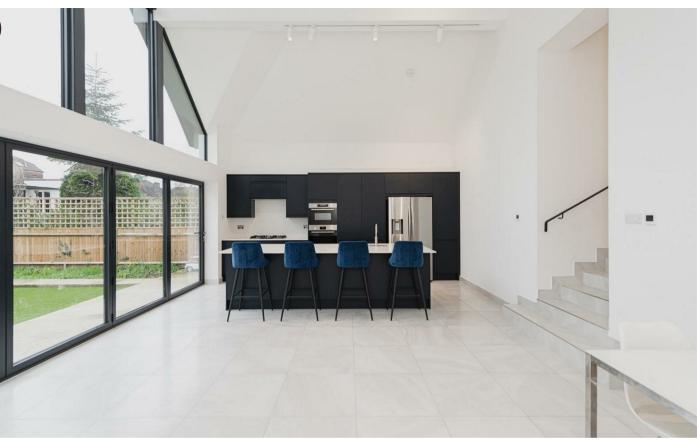

Offering just under 2000 sq ft of truly stunning accommodation is this four double bedroom detached bungalow situated at the end of a Cul de Sac just outside Ewell Village.

To the rear of the property is a breath taking kitchen / dining / living space measuring over 25 x 16ft, with 18ft high vaulted ceilings and a full height glass wall of windows overlooking the garden. Bi folding doors span the width of this space. The kitchen is open plan to a cosy lounge space, and also has doors to a utility and boiler room which runs from the front to the back of the property.