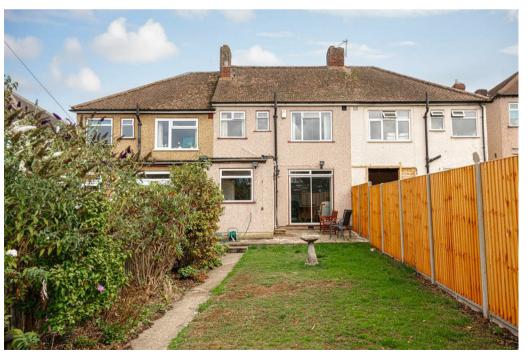

The property itself boast two formal reception rooms, a extended galley kitchen, three spacious and well proportioned bedrooms and a separate family bathroom and separate w.c. The property goes on to boast a large and private rear garden which houses a detached single garage having access from the rear of the property, and off

street parking to the front of the home.

With huge extension potential, STPP to the rear and to the loft we really do recommend your earliest viewing t avoid missing out on a home sure to have high levels of interest.