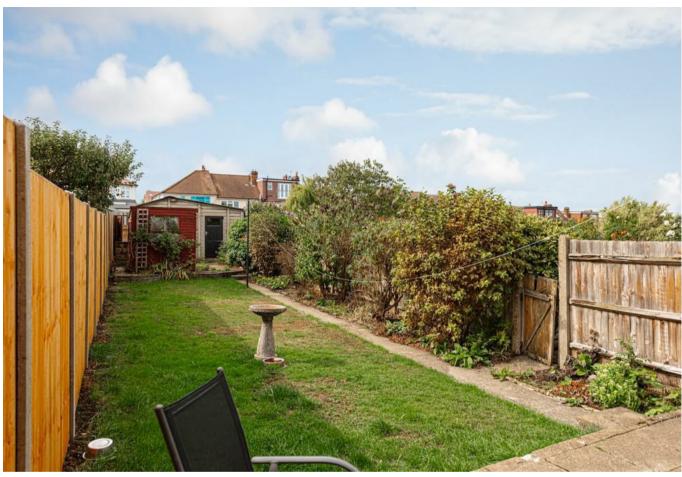

The property itself boast two formal reception rooms, a extended galley kitchen, three spacious and well proportioned bedrooms and a separate family bathroom and separate w.c. The property goes on to boast a large and private rear garden which houses a detached single garage having access from the rear of the property, and off

street parking to the front of the home.

With huge extension potential, STPP to the rear and to the loft we really do recommend your earliest viewing t avoid missing out on a home sure to have high levels of interest.