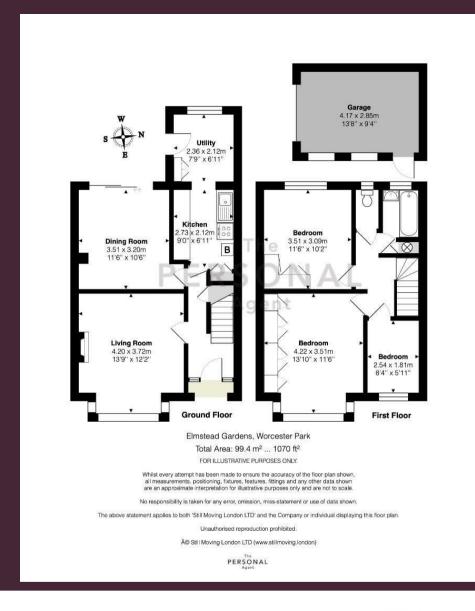

The property itself boast two formal reception rooms, a extended galley kitchen, three spacious and well proportioned bedrooms and a separate family bathroom and separate w.c. The property goes on to boast a large and private rear garden which houses a detached single garage having access from the rear of the property, and off

street parking to the front of the home.

With huge extension potential, STPP to the rear and to the loft we really do recommend your earliest viewing t avoid missing out on a home sure to have high levels of interest.