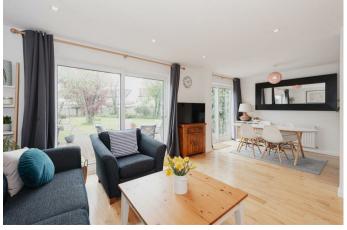

A spacious lounge with bay window is found to the front of the property which has a range of high quality storage units either side of the chimney breast.

Upstairs are four bedrooms including the  $14 \times 13$ ft principal bedroom with a stunning ensuite shower room. Velux windows above the shower room and family bathroom allow in plenty of natural light even on gloomier days; they are wonderful spaces