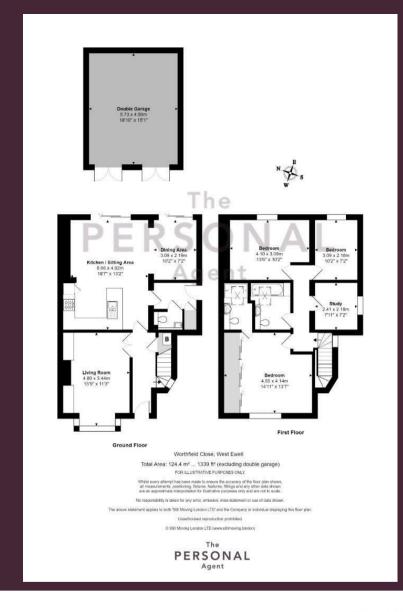

The Personal Agent are excited to offer to the market this stunning four bedroom family home, situated at the end of a Cul de Sac in West Ewell, half a mile from Ewell village centre.

The property has undergone extensive building work to create 1339 sq ft of accommodation including an open plan kitchen / dining room across the rear with two sets of sliding doors to the garden.

A spacious lounge with bay window is found to the front of the property which has a range of high quality storage units either side of the chimney breast.

Upstairs are four bedrooms including the  $14 \times 13$ ft principal bedroom with a stunning ensuite shower room. Velux windows above the shower room and family bathroom allow in plenty of natural light even on gloomier days; they are wonderful spaces

in which to start your day.

Outside, a driveway from the front leads to a detached double garage which sits in an unusually large end of Cul de Sac plot.

Early viewing essential. Sole agents.

The picturesque Ewell Village is half a mile away and offers a variety of shops, restaurants, cafés and pubs. The Bourne Hall hosts a public library, subterranean theatre, gymnasium, café, and local museum, it regularly holds gatherings such as fairs. In the heart of the village lies the Hogsmill river leading up to the nature reserve.