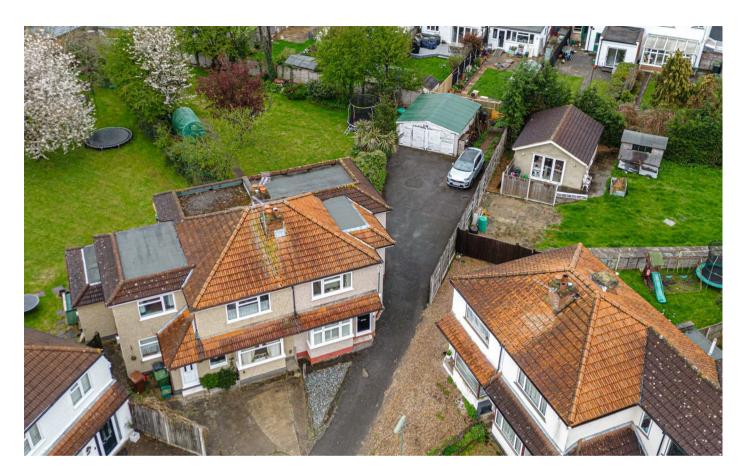

in which to start your day.

Outside, a driveway from the front leads to a detached double garage which sits in an unusually large end of Cul de Sac plot.

Early viewing essential. Sole agents.

The picturesque Ewell Village is half a mile away and offers a variety of shops, restaurants, cafés and pubs. The Bourne Hall hosts a public library, subterranean theatre, gymnasium, café, and local museum, it regularly holds gatherings such as fairs. In the heart of the village lies the Hogsmill river leading up to the nature reserve.