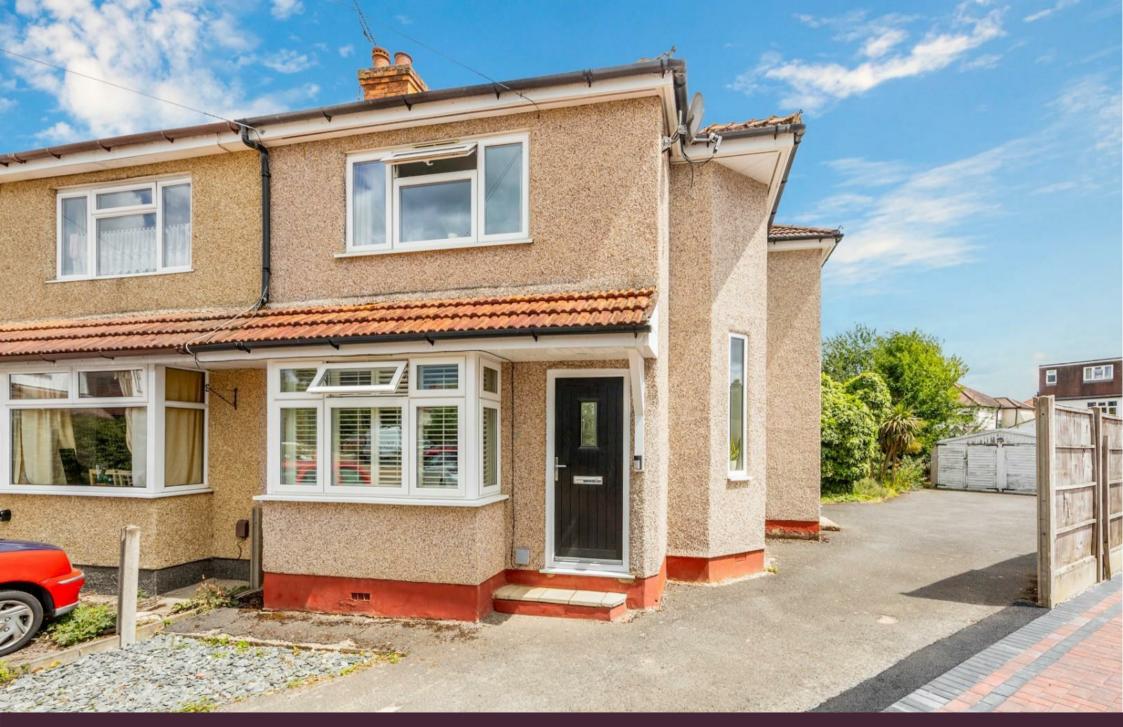

The Personal Agent are excited to offer to the market this stunning four bedroom family home, situated at the end of a Cul de Sac in West Ewell, half a mile from Ewell village centre.

The property has undergone extensive building work to create 1339 sq ft of accommodation including an open plan kitchen / dining room across the rear with two sets of sliding doors to the garden.

A spacious lounge with bay window is found to the front of the property which has a range of high quality storage units either side of the chimney breast.

Upstairs are four bedrooms including the  $14 \times 13$ ft principal bedroom with a stunning ensuite shower room. Velux windows above the shower room and family bathroom allow in plenty of natural light even on gloomier days; they are wonderful spaces