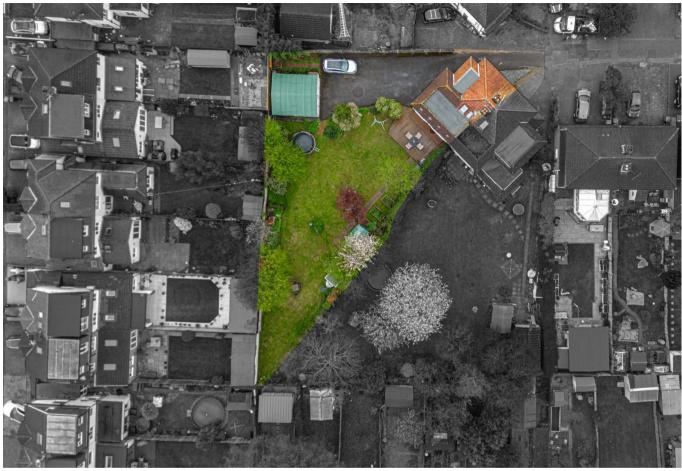

The Personal Agent are excited to offer to the market this stunning four bedroom family home, situated at the end of a Cul de Sac in West Ewell, half a mile from Ewell village centre.

The property has undergone extensive building work to create 1339 sq ft of accommodation including an open plan kitchen / dining room across the rear with two sets of sliding doors to the garden.

in which to start your day.

Outside, a driveway from the front leads to a detached double garage which sits in an unusually large end of Cul de Sac plot.

Early viewing essential. Sole agents.

The picturesque Ewell Village is half a mile away and offers a variety of shops, restaurants, cafés and pubs. The Bourne Hall hosts a public library, subterranean theatre, gymnasium, café, and local museum, it regularly holds gatherings such as fairs. In the heart of the village lies the Hogsmill river leading up to the nature reserve.