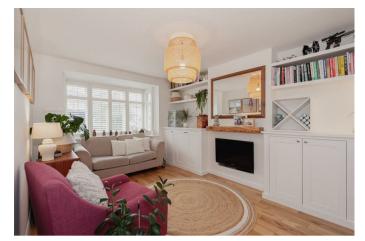

A spacious lounge with bay window is found to the front of the property which has a range of high quality storage units either side of the chimney breast.

Upstairs are four bedrooms including the  $14 \times 13$ ft principal bedroom with a stunning ensuite shower room. Velux windows above the shower room and family bathroom allow in plenty of natural light even on gloomier days; they are wonderful spaces