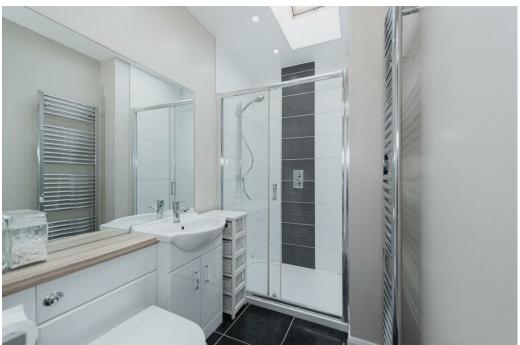

A spacious lounge with bay window is found to the front of the property which has a range of high quality storage units either side of the chimney breast.

Upstairs are four bedrooms including the  $14 \times 13$ ft principal bedroom with a stunning ensuite shower room. Velux windows above the shower room and family bathroom allow in plenty of natural light even on gloomier days; they are wonderful spaces