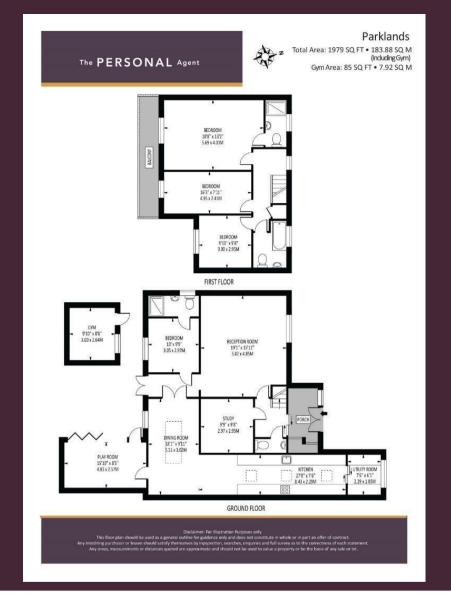

The Personal Agent are delighted to welcome to the market this spacious and beautifully extended four bedroom detached family home.

Set within a popular and sought after cul de sac this home offers a flexible layout which current comprises of two large reception rooms, a study, open plan kitchen dining room with an additional utility area, four spacious bedrooms with two of these rooms having access to a private ensuite and the addition of a family bathroom.

With a landscaped rear garden and off street parking for multiple cars to the front, we really do recommend your earliest viewing to avoid missing out on this home.

Worcester Park offers a large choice of amenities including a Waitrose, banks/building societies and other essential stores, as well as a variety of restaurants, with Kingston just a short drive away offering a more comprehensive range of shops. Worcester Park also offers great access to public transport.