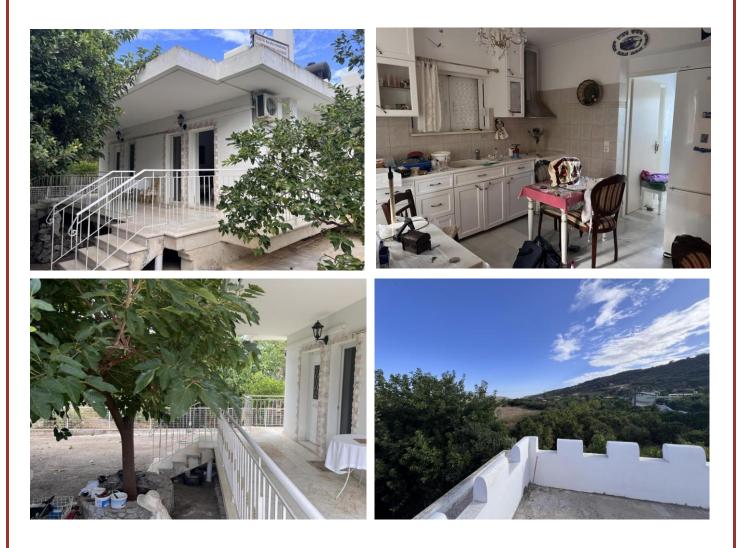

## HOUSE SIZE: 250m<sup>2</sup>

A detached house of 250m<sup>2</sup> is for sale on a 561m<sup>2</sup> plot. The property is spread over two floors.

On the **first floor**, there is a large living room, kitchen, and 2 bedrooms with 2 fully equipped bathrooms.

#### EXTERIOR

The house features a large yard, parking area, and balconies. The property is located in Voukolies, Chania, a beautiful traditional village with easy access to all amenities.

#### THE AREA

A charming village located 20 kilometers southwest of Chania Town, Voukolies is built on the west bank of the Tavronitis River. Locations near Voukolies include the Village of Neon Chorion and the Settlement of Messa Voukolies. Many nature trails stretch across Voukoliés and its surrounding settlements. Starting from the settlement of Pano Kefala and taking the road towards Sembrona, you'll reach a lush green area of exceptional natural beauty, with a river that flows year-round, forming small waterfalls.