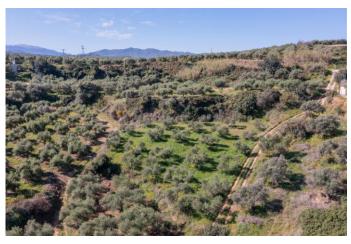

Water and electricity are found on the neighboring plot. Access is via a dirt path, 20m of which would need some clearing in order to open the access.

The land is 1,273m<sup>2</sup> and due to its location being mostly within the village boundaries, it has 240m<sup>2</sup> building density, more than enough to build a spacious villa with a pool, or two smaller villas.