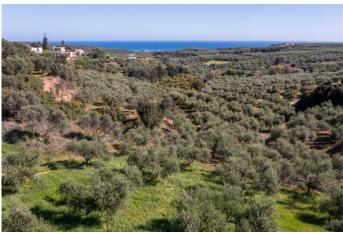

Great plot for sale planted with olive trees, in a very peaceful location, yet within the village boundaries of Xamoudohori, with high building allowance!

This north facing plot has a triangular shape and also has a slight incline, securing the views across the olive groves and the Aegean Sea! There is a great number of olive trees on the plot, providing high quality olive oil to the current owners.

A lovely plot for lovers of peace and quiet, situated in a sea of olive trees!!!!