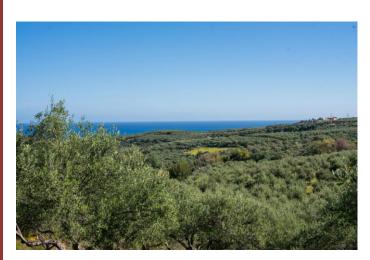

Great plot for sale planted with olive trees, in a very peaceful location, yet within the village boundaries of Xamoudohori, with high building allowance!

This north facing plot has a triangular shape and also has a slight incline, securing the views across the olive groves and the Aegean Sea! There is a great number of olive trees on the plot, providing high quality olive oil to the current owners.

A lovely plot for lovers of peace and quiet, situated in a sea of olive trees!!!!