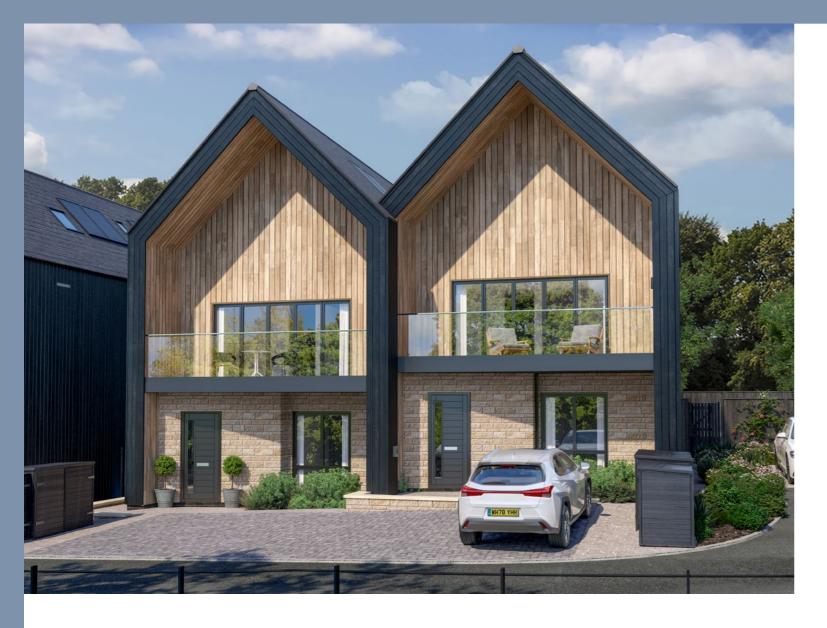

## Four bedroom home | Plot 3

Contemporary elegance across three beautifully designed light-filled levels

Bath stone contrast with the dark timber effect gable surrounds and slate roofing

Bright living space with concealed pocket doors to kitchen/diner and bi-fold doors to rear garden

Beautiful countryside views over the River Avon valley from the first floor bedroom balcony

Solar panels, 5.2kW battery storage and EV charger

Efficient air source heat pump plus triple glazing for excellent thermal and acoustic insulation

1,971 sq ft

Quattuor is an elegantly crafted home, marrying contemporary, adaptable design with premium living.

Externally the light textured Bath stone and timber-style finish contrasts with dark framed glazing, and sharp, geometric forms defining a bold, contemporary aesthetic.

NOTE: Other floor plans and elevations for each property are available. Sizes are maximums. As each house is built individually, dimensions shown may vary+/- Somm and the internal finishes may not always be the same. External finishes, materials, landscaping, positions and colours of windows and garages (where applicable) may also vary. Properties can also be constructed as mirror images of that shown. Please ask if you require further details or clarification.

 Second Floor
 Millimetres
 Feet / inches

 Bedroom 3
 4915 x 4565
 16'2" x 14'12"

 Bedroom 4
 4565 x 3150
 14'12" x 10'4"

 Shower room
 2200 x 1955
 7'3" x 6'5"

NOTE: Plot 3 is featured on the left in the above CGI