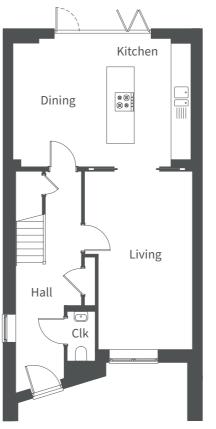

 Ground Floor
 Millimetres
 Feet / inches

 Living
 5815 x 3500
 19'1" x 11'6"

 Kitchen / Dining
 5810 x 4160
 19'1" x 13'8"

 First Floor
 Millimetres
 Feet / inches

 Bedroom 1
 5810 x 3305
 19'1" x 10'10"

The entrance hall with understair storage and cloakroom leads to the spacious kitchen and dining area, with a central island, quality worktops, and integrated appliances. Bi-folds open onto the rear garden. The relaxed, bright living room is linked to the kitchen by concealed sliding doors.