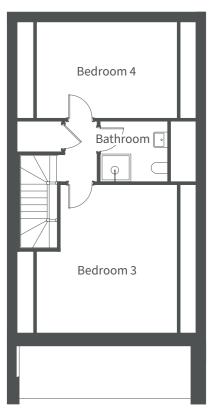

The first floor hosts a main bedroom and en-suite, a second bedroom and bathroom plus storage. Two further bedrooms, a modern shower room and additional storage complete the second floor. Roof lights further enhance the bright, welcoming atmosphere.

 Second Floor
 Millimetres
 Feet / inches

 Bedroom 3
 4915 x 4565
 16'2" x 14'12"

 Bedroom 4
 4565 x 3150
 14'12" x 10'4"

 Shower room
 2200 x 1955
 7'3" x 6'5"

NOTE: Plot 3 is featured on the left in the above CGI