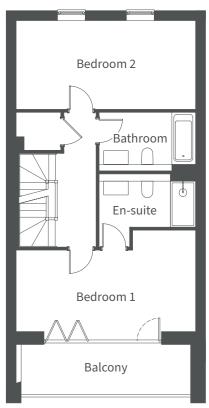

 Ground Floor
 Millimetres
 Feet / inches

 Living
 5815 x 3500
 19'1" x 11'6"

 Kitchen / Dining
 5810 x 4160
 19'1" x 13'8"

 First Floor
 Millimetres
 Feet / inches

 Bedroom 1
 5810 x 3305
 19'1" x 10'10"

 En-suite
 3125 x 2145
 10'3" x 7'0"

 Bedroom 2
 3810 x 2870
 12'6" x 9'5"

 Bathroom
 3215 x 1700
 10'7" x 5'7"

The first floor hosts a main bedroom and en-suite, a second bedroom and bathroom plus storage. Two further bedrooms, a modern shower room and additional storage complete the second floor. Roof lights further enhance the bright, welcoming atmosphere.