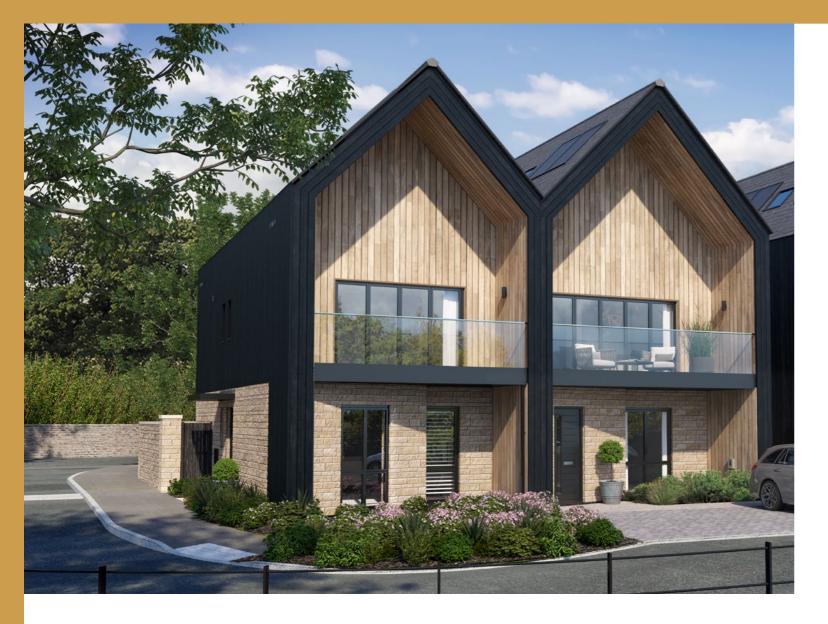

## Tria

Three bedroom home | Plot 1

*Contemporary elegance across three beautifully* designed light-filled levels

Bath stone contrast with the dark timber effect gable surrounds and slate roofing

Central entrance hall with access to the kitchen / dining room with bi-fold doors, and living room

Beautiful views across the River Avon countryside valley from the first floor bedroom balcony

Solar panels with 5.2kW battery storage and EV charger

Efficient air source heat pump plus triple glazing for excellent thermal and acoustic insulation

1,533 sq ft

Tria is a refined and thoughtfully designed home, blending contemporary architecture with sophisticated living. The striking exterior combines natural stone, timber-effect finish, and expansive glazing, creating a timeless yet modern aesthetic.