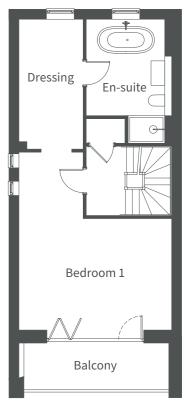

The first floor is dedicated to a principal suite, complete with a generous bedroom, dressing area, and en-suite with a statement freestanding bath. The second floor offers two additional double bedrooms, served by a modern shower room. Roof lights provide a wealth of natural light, making the home feel exceptionally bright and welcoming.

First Floor Bedroom 1 En-suite 1 Dressing room Millimetres

Feet / inches 5805 x 4930 19'1" x 16'2" 4020 x 2565 13'2" x 8'5" 4215 x 2070 13'10" x 6'9"

Second Floor Bedroom 2 Bedroom 3 Shower room

Millimetres 4020 x 3690 2570 x 1290 8'5" x 4'3"