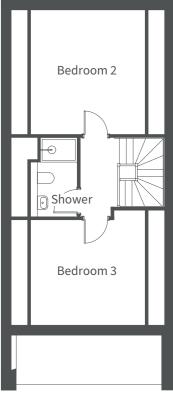

The first floor is dedicated to a principal suite, complete with a generous bedroom, dressing area, and en-suite with a statement freestanding bath. The second floor offers two additional double bedrooms, served by a modern shower room. Roof lights provide a wealth of natural light, making the home feel exceptionally bright and welcoming.

First Floor Bedroom 1 En-suite 1 Dressing room Millimetres

Feet / inches 5805 x 4930 19'1" x 16'2" 4020 x 2565 13'2" x 8'5" 4215 x 2070 13'10" x 6'9"

Second Floor Bedroom 2 Bedroom 3 Shower room

Millimetres 4020 x 3690 2570 x 1290 8'5" x 4'3"

Feet / inches 13'2" x 12'1" 3690 x 3395 12'1" x 11'2"