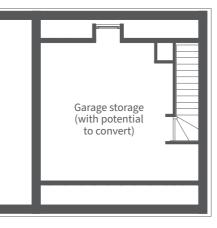

## Garage

Ground Floors Millimetres Feet / inches 11495 x 4460 37'9" x 14'8" Living Kitchen / Dining 8325 x 4460 27'4" x 14'8" 5640 x 4460 18'6" x 14'8" Snug Study 4460 x 2435 14'8" x 7'12" Utility 2260 x 2015 7'5" x 6'7" Cloakroom 1640 x 1424 5'5" x 4'8" Garage Garage store 5970 x 5720 19'7" x 18'9" 1605 x 965 5'3" x 3'2"

NOTE: Plot 7 is featured in the above CGI

| First Floors                             | Millimetres                               | Feet / inches                                 |
|------------------------------------------|-------------------------------------------|-----------------------------------------------|
| Bedroom 1<br>Dressing room<br>En-suite 1 | 4460 x 3500<br>3115 x 2000<br>3115 x 2185 | 14'8" x 11'6"<br>10'3" x 6'7"<br>10'3" x 7'2" |
| Bedroom 2<br>En-suite 2                  | 4460 x 4510<br>2595 x 1755                | 14'8" x 14'10"<br>8'6" x 5'9"                 |
| 3edroom 3                                | 4460 x 4510                               | 14'8" x 14'10"                                |
| 3edroom 4                                | 4460 x 2935                               | 14'8" x 9'8"                                  |
| 3edroom 5                                | 3115 x 2945                               | 10'3" x 9'8"                                  |
| Bathroom                                 | 3110 x 2240                               | 10'2" x 7'4"                                  |
| Garage storage                           | 5945 x 3825                               | 19'6" x 12'7"                                 |
|                                          |                                           |                                               |