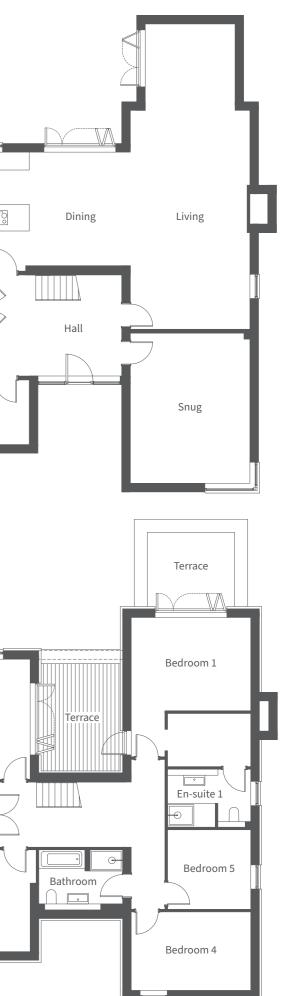

The recessed entrance, framed by large sidelight windows, and the corner feature window flood the interior with natural light, for a welcoming atmosphere. Inside, the expansive open-plan kitchen, dining, and living space features quartz worktops and integrated appliances including a wine cooler. A private terrace for both bedrooms 1 and 2 offers amazing countryside views. The garage leads to a room above via a set of stairs.

NOTE: Plot 7 is featured in the above CGI

| First Floors                             | Millimetres                               | Feet / inches                                 |
|------------------------------------------|-------------------------------------------|-----------------------------------------------|
| Bedroom 1<br>Dressing room<br>En-suite 1 | 4460 x 3500<br>3115 x 2000<br>3115 x 2185 | 14'8" x 11'6"<br>10'3" x 6'7"<br>10'3" x 7'2" |
| Bedroom 2<br>En-suite 2                  | 4460 x 4510<br>2595 x 1755                | 14'8" x 14'10"<br>8'6" x 5'9"                 |
| 3edroom 3                                | 4460 x 4510                               | 14'8" x 14'10"                                |
| 3edroom 4                                | 4460 x 2935                               | 14'8" x 9'8"                                  |
| 3edroom 5                                | 3115 x 2945                               | 10'3" x 9'8"                                  |
| Bathroom                                 | 3110 x 2240                               | 10'2" x 7'4"                                  |
| Garage storage                           | 5945 x 3825                               | 19'6" x 12'7"                                 |
|                                          |                                           |                                               |