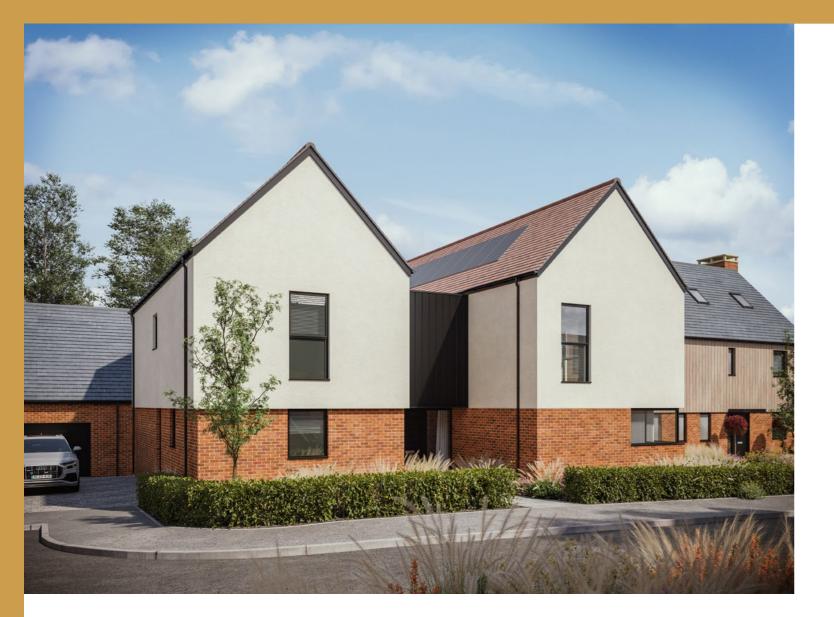

## Solace

Five bedroom home | Plot 7

A contemporary sanctuary

Corner feature window

Expansive open plan kitchen/dining/living space

Plain tile roof, façade combines render and brick, with metal standing seam finish to rear ground floor and first floor core

Solace, a name that evokes peace and refined comfort, perfectly suits this contemporary home with future-ready luxury features.

This home creates a striking visual impact, featuring a double front gable paired with a contrasting flat-roofed element. The design masterfully blends traditional architectural details with clean, modern lines. Between the two gables lies a flat roof section, finished with standing seam metal surface, adding a contemporary touch that beautifully contrasts with the pitched roofs.

The recessed entrance, framed by large sidelight windows, and the corner feature window flood the interior with natural light, for a welcoming atmosphere. Inside, the expansive open-plan kitchen, dining, and living space features quartz worktops and integrated appliances including a wine cooler. A private terrace for both bedrooms 1 and 2 offers amazing countryside views. The garage leads to a room above via a set of stairs.

NOTE: Plot 7 is featured in the above CGI

| First Floors                             | Millimetres                               | Feet / inches                                 |
|------------------------------------------|-------------------------------------------|-----------------------------------------------|
| Bedroom 1<br>Dressing room<br>En-suite 1 | 4460 x 3500<br>3115 x 2000<br>3115 x 2185 | 14'8" x 11'6"<br>10'3" x 6'7"<br>10'3" x 7'2" |
| Bedroom 2<br>En-suite 2                  | 4460 x 4510<br>2595 x 1755                | 14'8" x 14'10"<br>8'6" x 5'9"                 |
| 3edroom 3                                | 4460 x 4510                               | 14'8" x 14'10"                                |
| 3edroom 4                                | 4460 x 2935                               | 14'8" x 9'8"                                  |
| 3edroom 5                                | 3115 x 2945                               | 10'3" x 9'8"                                  |
| Bathroom                                 | 3110 x 2240                               | 10'2" x 7'4"                                  |
| Garage storage                           | 5945 x 3825                               | 19'6" x 12'7"                                 |
|                                          |                                           |                                               |