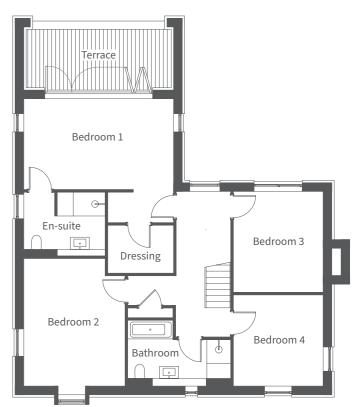

Inside, high-end features include a "waterfall" kitchen island, spacious living areas, and luxurious bedrooms with private terrace to bedroom 1, creating an ideal balance of style and function. The first-floor main bedroom features dressing room plus a walk-in shower with feature led lighting. Roof terrace is recessed into the gable, creating a sheltered outdoor space that blends seamlessly with the architecture. This design feature adds depth to the gable façade while maintaining the traditional pitched roof profile, merging classic and contemporary styles.

| First Floor                            | Millimetres                               | Feet / inches                                  |
|----------------------------------------|-------------------------------------------|------------------------------------------------|
| Bedroom 1<br>Dressing room<br>En-suite | 5585 x 4635<br>2450 x 1800<br>3035 x 2395 | 18'4" x 15'2"<br>8'0" x 5'11"<br>9'11" x 7'10" |
| Bedroom 2                              | 4775 x 3785                               | 15'8" x 12'5"                                  |
| Bedroom 3                              | 3765 x 3350                               | 12'4" x 10'12                                  |
| Bedroom 4                              | 3405 x 3350                               | 11'2" x 10'12                                  |
| Bathroom                               | 3875 x 2450                               | 12'9" x 8'0"                                   |