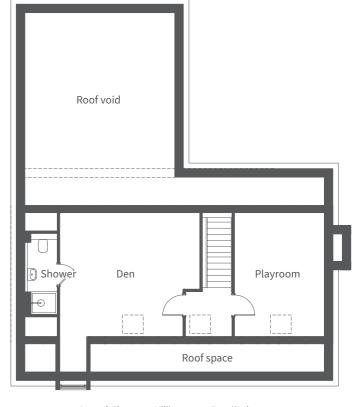

Den with shower room/ WC plus games room are located on the second floor. Study room above double garage (with store) and parking spaces.

Paving connects to the enclosed terraced rear garden.

NOTE: Plot 6 is featured in the above CGI

 Second Floor
 Millimetres
 Feet / inches

 Den
 5255 x 4495
 17'3" x 14'9"

 Playroom
 4495 x 3350
 14'9" x 10'12"

 Shower room
 3035 x 1195
 9'11" x 3'11"