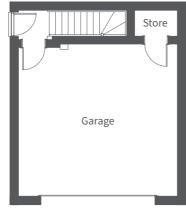

Double garage with external 7kw EV charger and room above garage via personnel door/ internal stairs

Terraced gardens with turfed lawns

Solar panels with optional battery storage

2,898 sq ft

The Elysian is a striking three-storey, 4 bedroom home featuring a recessed roof terrace and a double-height oriel window which extends outward from the façade, creating a dramatic focal point.

Den with shower room/ WC plus games room are located on the second floor. Study room above double garage (with store) and parking spaces.

Paving connects to the enclosed terraced rear garden.

NOTE: Plot 6 is featured in the above CGI

| Garage                 | Millimetres               | Feet / inches                |
|------------------------|---------------------------|------------------------------|
| Garage<br>Garage store | 5970 x 5720<br>1605 x 965 | 19'7" x 18'9"<br>5'3" x 3'2" |
| Garage storage         | 5945 x 3825               | 19'6" x 12'7"                |