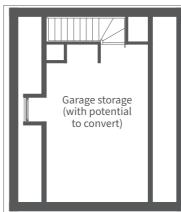

| Garage                 | Millimetres               | Feet / inches                |
|------------------------|---------------------------|------------------------------|
| Garage<br>Garage store | 5970 x 5720<br>1605 x 965 | 19'7" x 18'9"<br>5'3" x 3'2" |
| Garage storage         | 5945 x 3825               | 19'6" x 12'7"                |