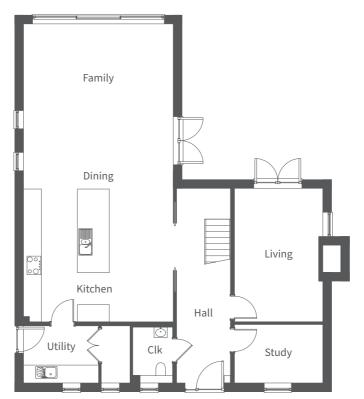

| Ground Floor                 | Millimetres  | Feet / inches  |
|------------------------------|--------------|----------------|
| Kitchen / Dining /<br>Family | 11185 x 5585 | 36'8" x 18'4"  |
| Living                       | 4995 x 3300  | 16'5" x 10'10" |
| Study                        | 3300 x 2175  | 10'10" x 7'2"  |
| Utility                      | 2815 x 2125  | 9'3" x 6'12"   |
| Cloakroom                    | 2125 x 1070  | 6'12" x 3'6"   |