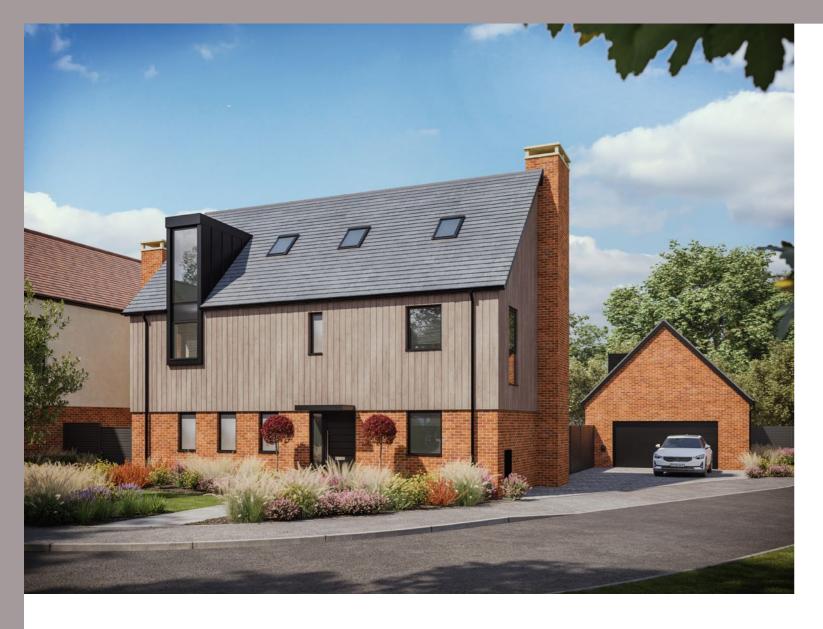

## Four bedroom home | Plot 6

Bold modern architectural style

Three storey elevated living

Double-height oriel window (plot 6)

Slate roof, facade of vertical timber-styl

Slate roof, façade of vertical timber-style slats to the upper floor and brick to the ground floor

Double garage with external 7kw EV charger and room above garage via personnel door/ internal stairs

Terraced gardens with turfed lawns

Solar panels with optional battery storage

2,898 sq ft

The Elysian is a striking three-storey, 4 bedroom home featuring a recessed roof terrace and a double-height oriel window which extends outward from the façade, creating a dramatic focal point.

Inside, high-end features include a "waterfall" kitchen island, spacious living areas, and luxurious bedrooms with private terrace to bedroom 1, creating an ideal balance of style and function. The first-floor main bedroom features dressing room plus a walk-in shower with feature led lighting. Roof terrace is recessed into the gable, creating a sheltered outdoor space that blends seamlessly with the architecture. This design feature adds depth to the gable façade while maintaining the traditional pitched roof profile, merging classic and contemporary styles.

Den with shower room/ WC plus games room are located on the second floor. Study room above double garage (with store) and parking spaces.

Paving connects to the enclosed terraced rear garden.

NOTE: Plot 6 is featured in the above CGI