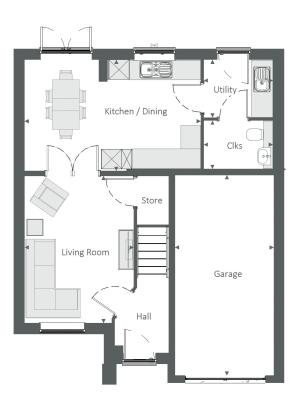

## **Ground Floor**

| Kitchen / Dining | 5.27 m | Χ | 3.34 m | 17'-4" | Χ | 10'-11" |
|------------------|--------|---|--------|--------|---|---------|
| Living Room      | 3.27 m | Χ | 4.40 m | 10'-9" | Х | 14'-5"  |
| Utility          | 2.07 m | Χ | 1.74 m | 6'-10" | Χ | 5'-8"   |
| Cloakroom        | 2.07 m | Χ | 1.45 m | 6'-10" | Χ | 4'-9"   |
| Garage           | 2.96 m | Χ | 6.00 m | 9'-9"  | Χ | 19'-8"  |

Clks - Cloakroom WS - Wardrobe Space (suggestion only, wardrobe not included)