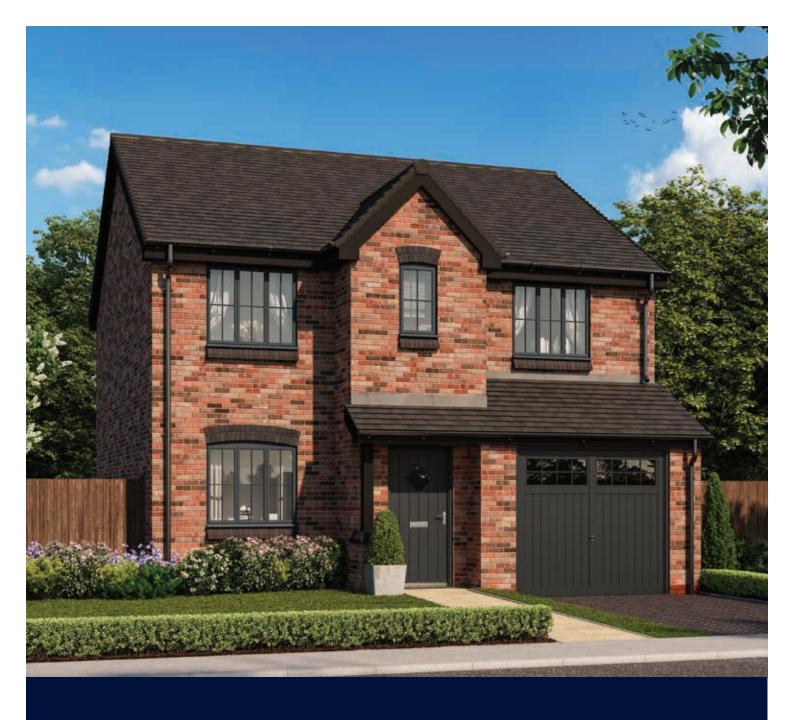

## The MercerLife

FOUR BEDROOM HOME







## First Floor

| Bedroom 1         | 3.03 m | x 4.38 m | 9'-11" | Χ | 14'-5"  |
|-------------------|--------|----------|--------|---|---------|
| Bedroom 1 Ensuite | 1.61 m | x 2.51 m | 5'-3"  | Χ | 8'-3"   |
| Bedroom 2         | 3.27 m | x 4.23 m | 10'-9" | Χ | 13'-11" |
| Bedroom 3         | 2.98 m | x 3.41 m | 9'-9"  | Χ | 11'-2"  |
| Bedroom 4         | 2.16 m | x 3.56 m | 7'-1"  | Χ | 11'-8"  |
| Bathroom          | 2.12 m | x 2.46 m | 6'-11" | Х | 8'-1"   |



## **Ground Floor**

| Kitchen / Dining | 5.27 m | Χ | 3.34 m | 17'-4" | Χ | 10'-11" |
|------------------|--------|---|--------|--------|---|---------|
| Living Room      | 3.27 m | Χ | 4.40 m | 10'-9" | Х | 14'-5"  |
| Utility          | 2.07 m | Χ | 1.74 m | 6'-10" | Χ | 5'-8"