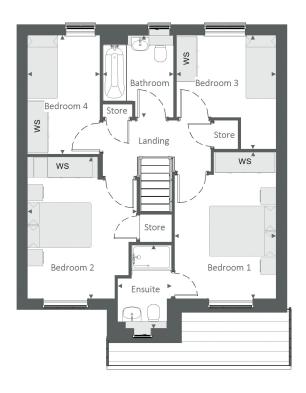

## First Floor

| Bedroom 1         | 3.03 m | x 4.38 m | 9'-11" | Χ | 14'-5"  |
|-------------------|--------|----------|--------|---|---------|
| Bedroom 1 Ensuite | 1.61 m | x 2.51 m | 5'-3"  | Χ | 8'-3"   |
| Bedroom 2         | 3.27 m | x 4.23 m | 10'-9" | Χ | 13'-11" |
| Bedroom 3         | 2.98 m | x 3.41 m | 9'-9"  | Χ | 11'-2"  |
| Bedroom 4         | 2.16 m | x 3.56 m | 7'-1"  | Χ | 11'-8"  |
| Bathroom          | 2.12 m | x 2.46 m | 6'-11" | Х | 8'-1"   |

Clks - Cloakroom WS - Wardrobe Space (suggestion only, wardrobe not included)