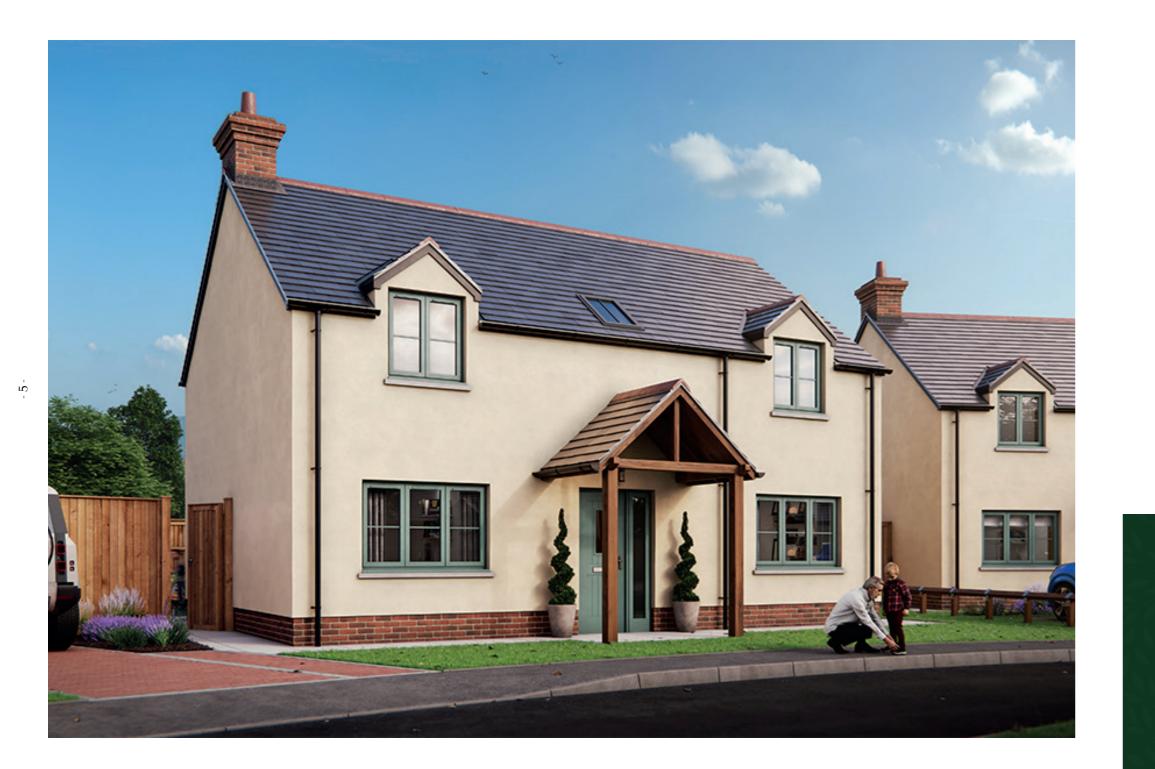

# The Derwen

Internal living area: 88.90m<sup>2</sup> | 957ft<sup>2</sup>

|                |                 | Metres / Feet  |
|----------------|-----------------|----------------|
| Kitchen        | 4.44m* x 2.73m* | 14′6″ x 8′11″  |
| Lounge         | 4.44m x 3.45m   | 14′6″ x 11′3″  |
| Master Bedroom | 4.80m x 4.88m   | 15′9″ x 16′0″  |
| Bedroom 2      | 3.68m x 2.86m   | 12′0″ x 9′4″   |
| Bedroom 3 /    | 3.95m x 3.83m   | 12′11″ x 12′6″ |
| Dining         |                 |                |
| Bathroom       | 3.95m* x 2.07m* | 12′11″ x 6′9″  |
|                |                 |                |

Internal floor plans may be subject to alteration. \*Dimensions listed are maximum. Computer generated images are for illustrative purposes only.