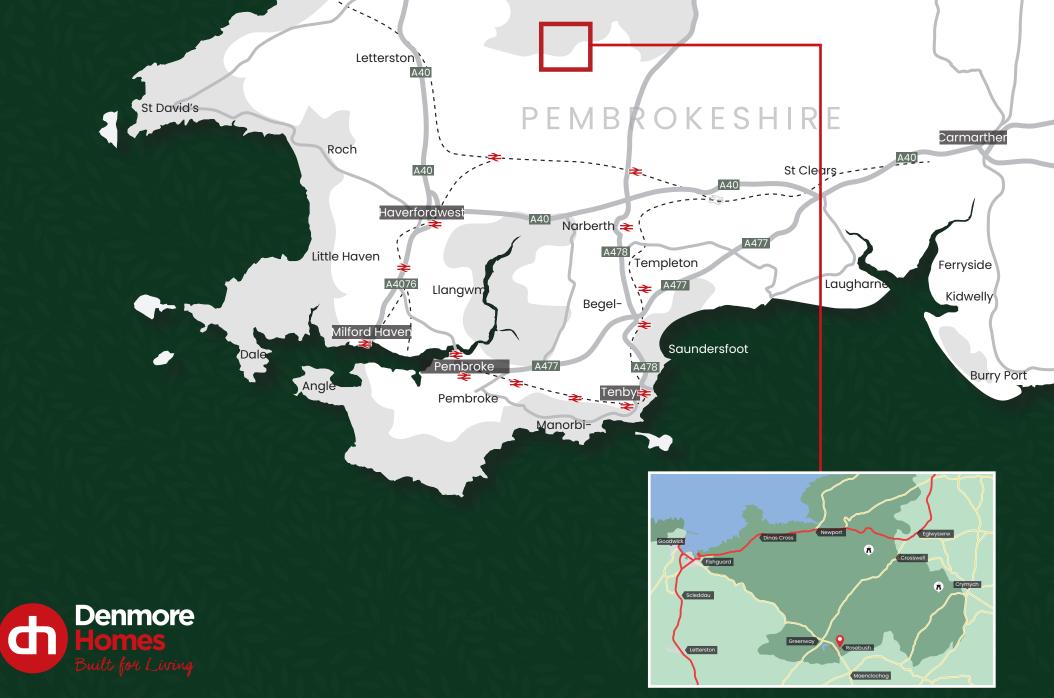

Nearby, Fishguard and Haverfordwest are two charming towns only a short drive away, each offering its own unique character, attractions and every day amenities.

Travel further afield and you'll be surrounded by the West Wales coastline, known for its breathtaking natural beauty, diverse landscapes, and charming coastal towns and villages. It stretches along the western edge of Wales, facing the Irish Sea and the Celtic Sea.

#### Driving distances to nearby towns and cities from Rosebush

| Fishguard - 9.5 miles      | Ca   |
|----------------------------|------|
| Haverfordwest - 13.8 miles | Sw   |
| Abereiddy - 20.7 miles     | Ca   |
| Tenby - 21.8 miles         | Bris |

Camarthen - 29.7 miles Swansea - 56.5 miles Cardiff - 98.9 miles Bristol - 134 miles

Postcode to enter into your SatNav: SA66 7AA