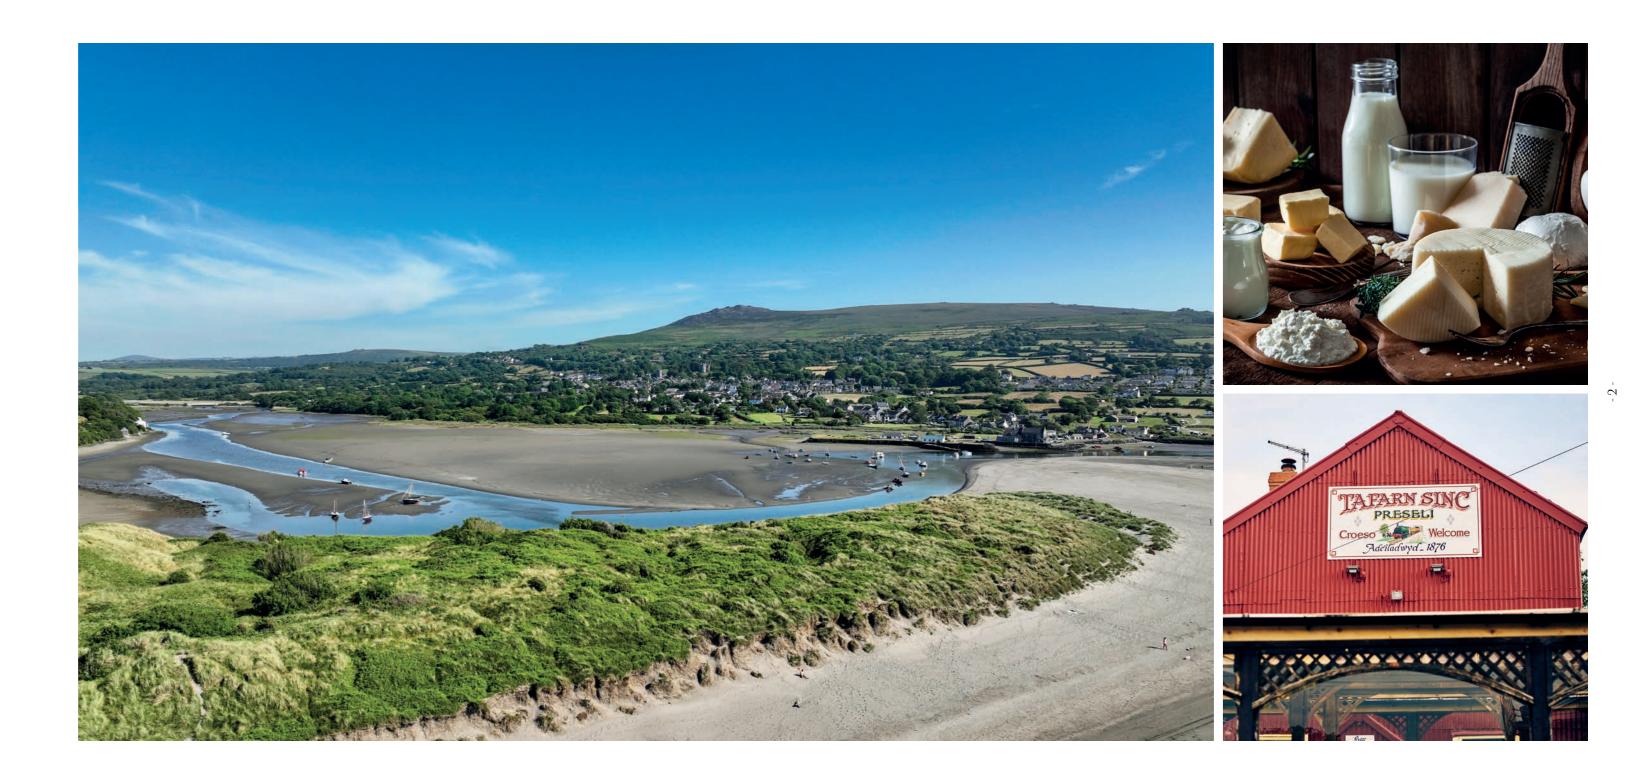

ROSEBUSH

Only 5 Detached Homes nestled in the Pembrokeshire Countryside

Discover the Serenity of *Roseloush* 

Nestled amidst the captivating Preseli Hills, Rosebush is a tranquil Welsh village with a rich history as a former slate quarrying hub.

Explore a natural paradise with rolling hills and woodlands for outdoor adventures like hiking and wildlife watching in Pembrokshire National Park. Enjoy the village's simplicity and serenity, with clear skies and tranquillity.

Nearby, Fishguard and Haverfordwest are two charming towns only a short drive away, each offering its own unique character, attractions and every day amenities.

Travel further afield and you'll be surrounded by the West Wales coastline, known for its breathtaking natural beauty, diverse landscapes, and charming coastal towns and villages. It stretches along the western edge of Wales, facing the Irish Sea and the Celtic Sea.

#### Driving distances to nearby towns and cities from Rosebush

| Fishguard - 9.5 miles      | Ca   |
|----------------------------|------|
| Haverfordwest - 13.8 miles | Sw   |
| Abereiddy - 20.7 miles     | Ca   |
| Tenby - 21.8 miles         | Bris |

Camarthen - 29.7 miles Swansea - 56.5 miles Cardiff - 98.9 miles Bristol - 134 miles