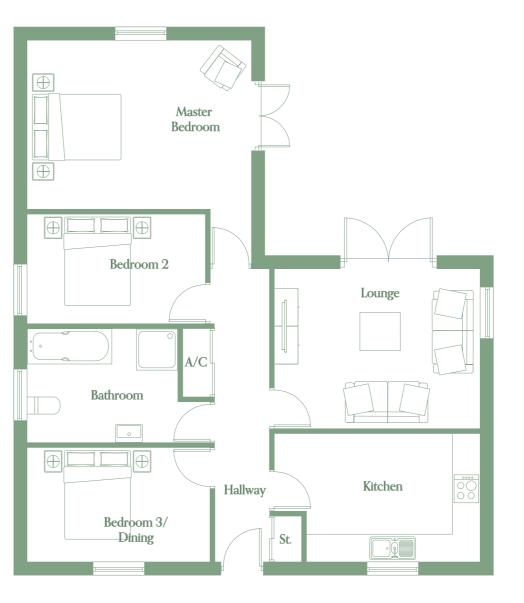

The Onnen - Plots 1 & 2 Set over 2 floors | 3 bedrooms 120.95m<sup>2</sup> / 1,302ft<sup>2</sup>

The Derwen - Plots 3, 4 & 5 Set over 1 floor | 3 bedrooms 88.90m<sup>2</sup> / 957ft<sup>2</sup>

WGY 2 3 Please note external treatments and internal layouts vary per plot. Please speak to our sales executive for more information.

# The Derwen

Internal living area: 88.90m<sup>2</sup> | 957ft<sup>2</sup>

|                |                 | Metres / Feet  |
|----------------|-----------------|----------------|
| Kitchen        | 4.44m* x 2.73m* | 14′6″ x 8′11″  |
| Lounge         | 4.44m x 3.45m   | 14′6″ x 11′3″  |
| Master Bedroom | 4.80m x 4.88m   | 15′9″ x 16′0″  |
| Bedroom 2      | 3.68m x 2.86m   | 12′0″ x 9′4″   |
| Bedroom 3 /    | 3.95m x 3.83m   | 12′11″ x 12′6″ |
| Dining         |                 |                |
| Bathroom       | 3.95m* x 2.07m* | 12′11″ x 6′9″  |
|                |                 |                |