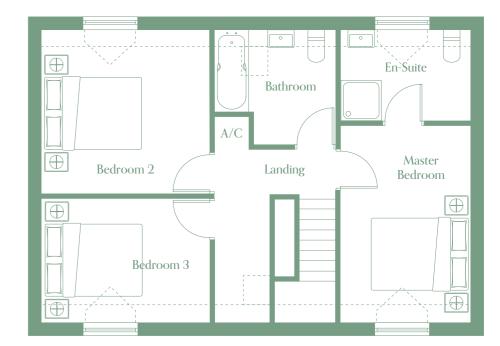

The Onnen - Plots 1 & 2 Set over 2 floors | 3 bedrooms 120.95m<sup>2</sup> / 1,302ft<sup>2</sup>

The Derwen - Plots 3, 4 & 5 Set over 1 floor | 3 bedrooms 88.90m<sup>2</sup> / 957ft<sup>2</sup>

WGY 2 3 Please note external treatments and internal layouts vary per plot. Please speak to our sales executive for more information.

**Ground Floor** 

First Floor

| Ground  | Floor                       | Metres / Feet                                | First Floor                                                                                      |                                                                                                                                                                                                                                                                                   | Metres / Feet                                                                                                                                                                                                          |
|---------|-----------------------------|----------------------------------------------|--------------------------------------------------------------------------------------------------|-----------------------------------------------------------------------------------------------------------------------------------------------------------------------------------------------------------------------------------------------------------------------------------|------------------------------------------------------------------------------------------------------------------------------------------------------------------------------------------------------------------------|
| Kitchen | 2.79m x 2.83m               | 9'1" x 9'3"                                  | Master Bedroom                                                                                   | 2.80m x 4.24m                                                                                                                                                                                                                                                                     | 9'2'' x 13'10''                                                                                                                                                                                                        |
| Dining  | 3.71m x 3.50m               | 12'2'' x 11'5''                              | En-suite                                                                                         | 2.80m x 1.95m                                                                                                                                                                                                                                                                     | 9′2′′ x 6′4′′                                                                                                                                                                                                          |
| Lounge  | 3.63m x 6.32m               | 11'10'' x 20'8''                             | Bedroom 2                                                                                        | 3.64m x 3.50m                                                                                                                                                                                                                                                                     | 11′11′′ x 11′5′′                                                                                                                                                                                                       |
| WC      | 1.72m x 1.95m               | 5′7″ x 6′4″                                  | Bedroom 3                                                                                        | 3.64m x 2.66m                                                                                                                                                                                                                                                                     | 11′11″ x 8′8″                                                                                                                                                                                                          |
|         |                             |                                              | Bathroom                                                                                         | 2.64m* x 2.45m*                                                                                                                                                                                                                                                                   | 8′7′′ x 8′0′′                                                                                                                                                                                                          |
|         | Kitchen<br>Dining<br>Lounge | Dining 3.71m x 3.50m<br>Lounge 3.63m x 6.32m | Kitchen2.79m x 2.83m9'1" x 9'3"Dining3.71m x 3.50m12'2" x 11'5"Lounge3.63m x 6.32m11'10" x 20'8" | Kitchen       2.79m x 2.83m       9'1" x 9'3"       Master Bedroom         Dining       3.71m x 3.50m       12'2" x 11'5"       En-suite         Lounge       3.63m x 6.32m       11'10" x 20'8"       Bedroom 2         WC       1.72m x 1.95m       5'7" x 6'4"       Bedroom 3 | Kitchen2.79m x 2.83m9'1" x 9'3"Master Bedroom2.80m x 4.24mDining3.71m x 3.50m12'2" x 11'5"En-suite2.80m x 1.95mLounge3.63m x 6.32m11'10" x 20'8"Bedroom 23.64m x 3.50mWC1.72m x 1.95m5'7" x 6'4"Bedroom 33.64m x 2.66m |