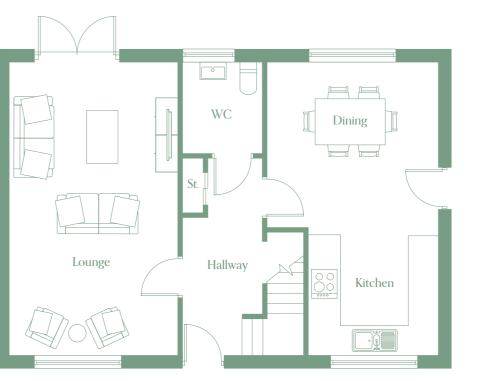

**Ground Floor** 

First Floor

| Ground  | Floor                       | Metres / Feet                                | First Floor                                                                                      |                                                                                                                                                                                                                                                                                   | Metres / Feet                                                                                                                                                                                                          |
|---------|-----------------------------|----------------------------------------------|--------------------------------------------------------------------------------------------------|-----------------------------------------------------------------------------------------------------------------------------------------------------------------------------------------------------------------------------------------------------------------------------------|------------------------------------------------------------------------------------------------------------------------------------------------------------------------------------------------------------------------|
| Kitchen | 2.79m x 2.83m               | 9'1" x 9'3"                                  | Master Bedroom                                                                                   | 2.80m x 4.24m                                                                                                                                                                                                                                                                     | 9'2'' x 13'10''                                                                                                                                                                                                        |
| Dining  | 3.71m x 3.50m               | 12'2'' x 11'5''                              | En-suite                                                                                         | 2.80m x 1.95m                                                                                                                                                                                                                                                                     | 9′2′′ x 6′4′′                                                                                                                                                                                                          |
| Lounge  | 3.63m x 6.32m               | 11'10'' x 20'8''                             | Bedroom 2                                                                                        | 3.64m x 3.50m                                                                                                                                                                                                                                                                     | 11′11′′ x 11′5′′                                                                                                                                                                                                       |
| WC      | 1.72m x 1.95m               | 5′7″ x 6′4″                                  | Bedroom 3                                                                                        | 3.64m x 2.66m                                                                                                                                                                                                                                                                     | 11′11″ x 8′8″                                                                                                                                                                                                          |
|         |                             |                                              | Bathroom                                                                                         | 2.64m* x 2.45m*                                                                                                                                                                                                                                                                   | 8′7′′ x 8′0′′                                                                                                                                                                                                          |
|         | Kitchen<br>Dining<br>Lounge | Dining 3.71m x 3.50m<br>Lounge 3.63m x 6.32m | Kitchen2.79m x 2.83m9'1" x 9'3"Dining3.71m x 3.50m12'2" x 11'5"Lounge3.63m x 6.32m11'10" x 20'8" | Kitchen       2.79m x 2.83m       9'1" x 9'3"       Master Bedroom         Dining       3.71m x 3.50m       12'2" x 11'5"       En-suite         Lounge       3.63m x 6.32m       11'10" x 20'8"       Bedroom 2         WC       1.72m x 1.95m       5'7" x 6'4"       Bedroom 3 | Kitchen2.79m x 2.83m9'1" x 9'3"Master Bedroom2.80m x 4.24mDining3.71m x 3.50m12'2" x 11'5"En-suite2.80m x 1.95mLounge3.63m x 6.32m11'10" x 20'8"Bedroom 23.64m x 3.50mWC1.72m x 1.95m5'7" x 6'4"Bedroom 33.64m x 2.66m |