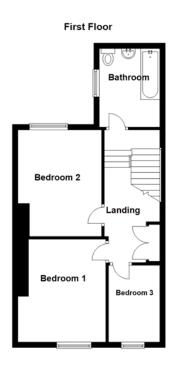

### **DESCRIPTION**

Hm Residential would like to welcome to the market this three bedroom terraced house, located on Arthurs Hill.

The property briefly comprises, Entrance hallway, two reception rooms, kitchen, family bathroom, two double bedrooms and one single bedroom.