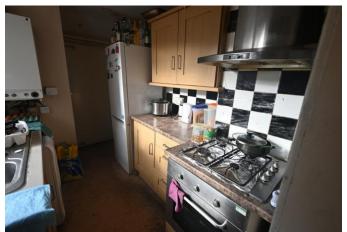

### KITCHEN

10' 11" x 10' 7" (3.34m x 3.23m)

Fitted with a range of wall and base units, electric oven, four ring gas hob with extractor fan, stainless steel sink with mixer tap, space for vertical fridge freezer, partially tiled walls.