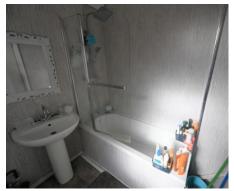

### **BATHROOM**

7' 0" x 6' 9" (2.15m x 2.06m)

Family bathroom, bath with duel head power shower, wash hand basin, low level WC, cladded walls, double glazed window.