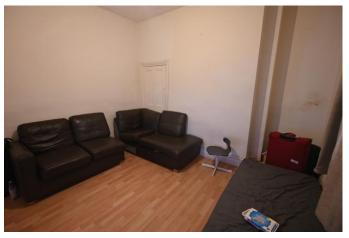

### LIVING ROOM

13' 3" x 12' 2" (4.04m x 3.72m)

Spacious living area, feature fireplace, laminate flooring, double glazed window, radiator.

### DINING ROOM

13' 9" x 12' 5" (4.21m x 3.80m)

Dining area with storage cupboard, laminate flooring, double glazed window, radiator.