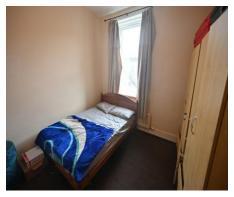

### BEDROOM THREE

9' 2" x 6' 1" (2.80m x 1.87m)

Single bedroom to the front of the property, carpet, double glazed window, radiator.