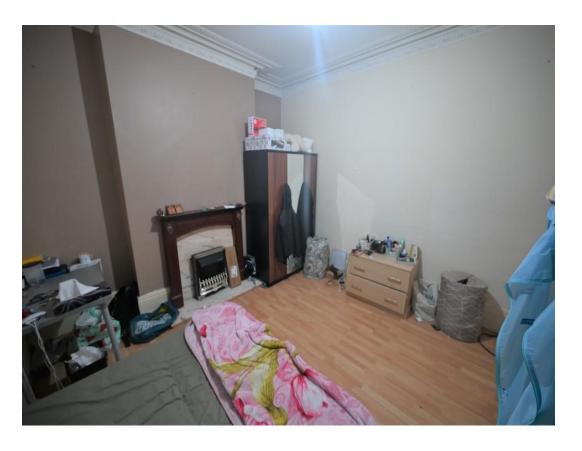

### BEDROOM ONE

12' 5" x 10' 6" (3.79m x 3.21m)

Principle bedroom to the front of the property, laminate flooring, double glazed window, radiator.

### BEDROOM TWO

12' 7" x 12' 7" (3.86m x 3.85m)

Double bedroom to the rear of the property, carpet, double glazed window, radiator.

### BEDROOM THREE

9' 2" x 6' 1" (2.80m x 1.87m)

Single bedroom to the front of the property, carpet, double glazed window, radiator.